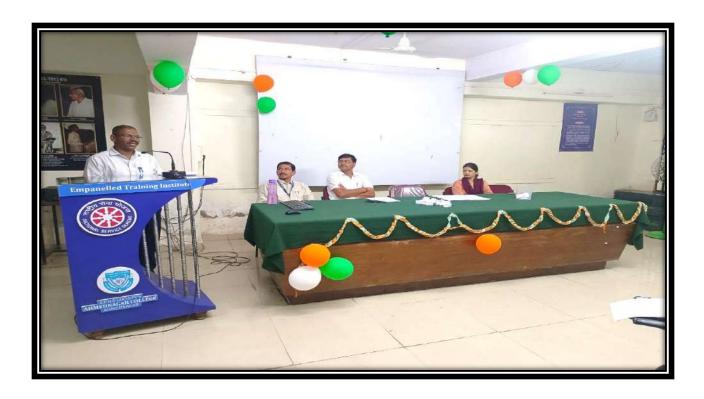

#### सन २०२१-२२

सावित्रीबाई फुले पुणे विद्यापीठ , विद्यार्थी विकास मंडळ व मसमाजाचे.प्र.वि. कला आणि वाणिज्य महाविद्यालय सोयगाव यांच्या संयुक्त विद्यमाने आयोजित व्यक्तिमत्व विकास पूरक समुपदेशन कार्यक्रम दिनांक १५/०३/२०२२ रोजी संपन्न झाला. कार्यक्रमाच्या सुरुवातीस सरस्वती पूजन मान्यवरांच्या हस्ते करण्यात आले.मंचावर उपस्थित प्रमुख मार्गदर्शक प्रा. सोनवणे एन.एल.यांचा सत्कार महाविद्यालयाचे प्राचार्य प्रा. डॉ. एस.बी. पाटील सर यांनी केला. महाविद्यालयाच्या प्राचार्याचा सत्कार महाविद्यालयीन विद्यार्थी विकास अधिकारी प्रा. अहिरे बी.एम. यांनी केला. तर महाविद्यालयाचे उपप्राचार्य प्रा.डॉ.एच.एम.िक्षरसागर सर यांचाही सत्कार करण्यात आला.

या प्रसंगी रावळगाव महाविद्यालयाचे प्राचार्य प्रा.सोनवणे एन.एल. यांनी उपस्थित महाविद्यालयातील एन.सी.सी. चे विद्यार्थी तसेच इतर वर्गातील विद्यार्थ्यांना आपले व्यक्तिमत्व घडवायचे असेल तर जीवनामध्ये ज्या ज्या व्यक्ती यशस्वी झालेल्या आहेत त्यांचे आत्मचरित्र वाचावे. व आपण कोणत्या ठिकाणी कमी पडतो यावर जास्त लक्ष केंद्रित करावे. घरातील आईने सांगितलेले किंवा विडलांनी सांगितलेली घरातली कामे, समाजातली छोटी-मोठी कामे या कामातूनच आपलं एक वेगळेच व्यक्तिमत्व घडत असतं. विद्यार्थ्यांना व्यक्तिमत्त्व पूरक समुपदेशन करताना त्यांनी वेगवेगळी उदाहरणे दिलीत.

कार्यक्रमाचे अध्यक्ष महाविद्यालयाचे प्राचार्य मा. डॉ. एसपाटील.बी. सर म्हणाले की, विद्यापीठाच्या या उपक्रमाव्दारे विद्यार्थी घडत असतो. विद्यार्थ्यांनी फक्त कागदाच्या पदव्या न घेता आपले बहुआयामी व्यक्तिमत्व तयार करूनच बाहेर पडावे असे सांगितले. व्यक्तिमत्व हे दोन प्रकारचे असते एक बाह्य व्यक्तिमत्व एक अंतर्गत व्यक्तिमत्व या दोन्ही व्यक्तिमत्वांचा स्पष्टीकरणासाठी वेगवेगळी उदाहरणे देऊन त्यांनी विद्यार्थ्यांना पटवून दिलेत.

महाविद्यालयाचे विद्यार्थी विकास अधिकारी प्रा. बीआहिरे.एम. यांनी या कार्यक्रमाचा उद्देश व हेतु काय आहे हे त्यांनी त्यांच्या प्रास्ताविकेत सांगितला , कार्यक्रमाचे सूत्रसंचालन प्रा.जे. डी. पवार यांनी केले .आभार प्रदर्शन प्रा. डॉ. व्ही.एम. देसाई यांनी मानलेत.या कार्यक्रमाच्या प्रसंगी महाविद्यालयाचे सर्व प्राध्यापक ,शिक्षकेतर कर्मचारी व महाविद्यालयातील बहुसंख्य विद्यार्थ्यांनी या कार्यक्रमात सहभाग नोंदविला.