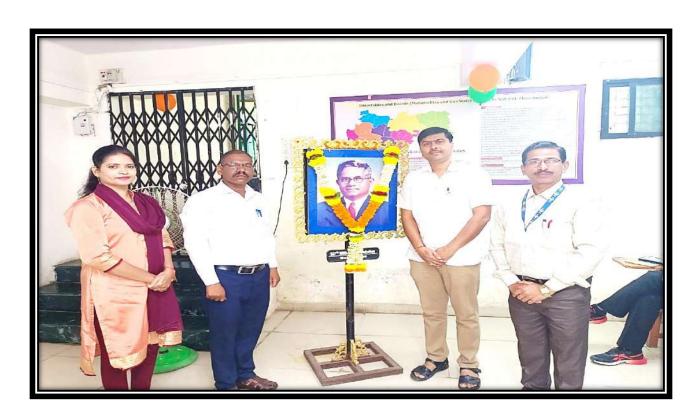

#### सन २०२१-२२

सावित्रीबाई फुले पुणे विद्यापीठ , विद्यार्थी विकास मंडळ व मसमाजाचे.प्र.वि. कला आणि वाणिज्य महाविद्यालय सोयगाव यांच्या संयुक्त विद्यमाने आयोजित व्यक्तिमत्व विकास पूरक समुपदेशन कार्यक्रम दिनांक १५/०३/२०२२ रोजी संपन्न झाला. कार्यक्रमाच्या सुरुवातीस सरस्वती पूजन मान्यवरांच्या हस्ते करण्यात आले.मंचावर उपस्थित प्रमुख मार्गदर्शक प्रा. सोनवणे एन.एल.यांचा सत्कार महाविद्यालयाचे प्राचार्य प्रा. डॉ. एस.बी. पाटील सर यांनी केला. महाविद्यालयाच्या प्राचार्याचा सत्कार महाविद्यालयीन विद्यार्थी विकास अधिकारी प्रा. अहिरे बी.एम. यांनी केला. तर महाविद्यालयाचे उपप्राचार्य प्रा.डॉ.एच.एम.िक्षरसागर सर यांचाही सत्कार करण्यात आला.

या प्रसंगी रावळगाव महाविद्यालयाचे प्राचार्य प्रा.सोनवणे एन.एल. यांनी उपस्थित महाविद्यालयातील एन.सी.सी. चे विद्यार्थी तसेच इतर वर्गातील विद्यार्थ्यांना आपले व्यक्तिमत्व घडवायचे असेल तर जीवनामध्ये ज्या ज्या व्यक्ती यशस्वी झालेल्या आहेत त्यांचे आत्मचरित्र वाचावे. व आपण कोणत्या ठिकाणी कमी पडतो यावर जास्त लक्ष केंद्रित करावे. घरातील आईने सांगितलेले किंवा विडलांनी सांगितलेली घरातली कामे, समाजातली छोटी-मोठी कामे या कामातूनच आपलं एक वेगळेच व्यक्तिमत्व घडत असतं. विद्यार्थ्यांना व्यक्तिमत्त्व पूरक समुपदेशन करताना त्यांनी वेगवेगळी उदाहरणे दिलीत.

कार्यक्रमाचे अध्यक्ष महाविद्यालयाचे प्राचार्य मा. डॉ. एसपाटील.बी. सर म्हणाले की, विद्यापीठाच्या या उपक्रमाव्दारे विद्यार्थी घडत असतो. विद्यार्थ्यांनी फक्त कागदाच्या पदव्या न घेता आपले बहुआयामी व्यक्तिमत्व तयार करूनच बाहेर पडावे असे सांगितले. व्यक्तिमत्व हे दोन प्रकारचे असते एक बाह्य व्यक्तिमत्व एक अंतर्गत व्यक्तिमत्व या दोन्ही व्यक्तिमत्वांचा स्पष्टीकरणासाठी वेगवेगळी उदाहरणे देऊन त्यांनी विद्यार्थ्यांना पटवून दिलेत.

महाविद्यालयाचे विद्यार्थी विकास अधिकारी प्रा. बीआहिरे.एम. यांनी या कार्यक्रमाचा उद्देश व हेतु काय आहे हे त्यांनी त्यांच्या प्रास्ताविकेत सांगितला , कार्यक्रमाचे सूत्रसंचालन प्रा.जे. डी. पवार यांनी केले .आभार प्रदर्शन प्रा. डॉ. व्ही.एम. देसाई यांनी मानलेत.या कार्यक्रमाच्या प्रसंगी महाविद्यालयाचे सर्व प्राध्यापक ,शिक्षकेतर कर्मचारी व महाविद्यालयातील बहुसंख्य विद्यार्थ्यांनी या कार्यक्रमात सहभाग नोंदविला.