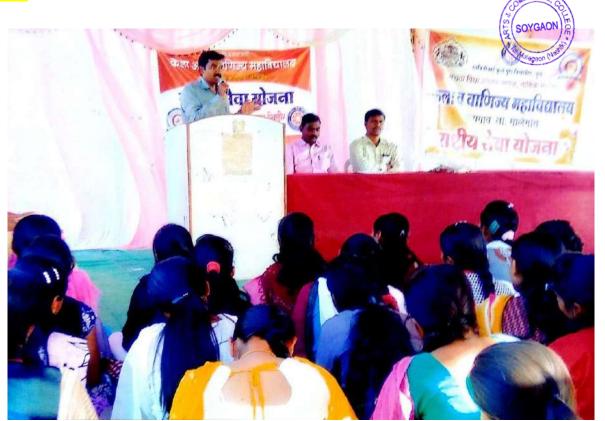

## Workshop's Photo

#### सन २०२१-२२

सावित्रीबाई फुले पुणे विद्यापीठ , विद्यार्थी विकास मंडळ व मसमाजाचे.प्र.वि. कला आणि वाणिज्य महाविद्यालय सोयगाव यांच्या संयुक्त विद्यमाने आयोजित व्यक्तिमत्व विकास पूरक समुपदेशन कार्यक्रम दिनांक १५/०३/२०२२ रोजी संपन्न झाला. कार्यक्रमाच्या सुरुवातीस सरस्वती पूजन मान्यवरांच्या हस्ते करण्यात आले.मंचावर उपस्थित प्रमुख मार्गदर्शक प्रा. सोनवणे एन.एल.यांचा सत्कार महाविद्यालयाचे प्राचार्य प्रा. डॉ. एस.बी. पाटील सर यांनी केला. महाविद्यालयाच्या प्राचार्याचा सत्कार महाविद्यालयीन विद्यार्थी विकास अधिकारी प्रा. अहिरे बी.एम. यांनी केला. तर महाविद्यालयाचे उपप्राचार्य प्रा.डॉ.एच.एम.िक्षरसागर सर यांचाही सत्कार करण्यात आला.

या प्रसंगी रावळगाव महाविद्यालयाचे प्राचार्य प्रा.सोनवणे एन.एल. यांनी उपस्थित महाविद्यालयातील एन.सी.सी. चे विद्यार्थी तसेच इतर वर्गातील विद्यार्थ्यांना आपले व्यक्तिमत्व घडवायचे असेल तर जीवनामध्ये ज्या ज्या व्यक्ती यशस्वी झालेल्या आहेत त्यांचे आत्मचरित्र वाचावे. व आपण कोणत्या ठिकाणी कमी पडतो यावर जास्त लक्ष केंद्रित करावे. घरातील आईने सांगितलेले किंवा विडलांनी सांगितलेली घरातली कामे, समाजातली छोटी-मोठी कामे या कामातूनच आपलं एक वेगळेच व्यक्तिमत्व घडत असतं. विद्यार्थ्यांना व्यक्तिमत्त्व पूरक समुपदेशन करताना त्यांनी वेगवेगळी उदाहरणे दिलीत.

कार्यक्रमाचे अध्यक्ष महाविद्यालयाचे प्राचार्य मा. डॉ. एसपाटील.बी. सर म्हणाले की, विद्यापीठाच्या या उपक्रमाव्दारे विद्यार्थी घडत असतो. विद्यार्थ्यांनी फक्त कागदाच्या पदव्या न घेता आपले बहुआयामी व्यक्तिमत्व तयार करूनच बाहेर पडावे असे सांगितले. व्यक्तिमत्व हे दोन प्रकारचे असते एक बाह्य व्यक्तिमत्व एक अंतर्गत व्यक्तिमत्व या दोन्ही व्यक्तिमत्वांचा स्पष्टीकरणासाठी वेगवेगळी उदाहरणे देऊन त्यांनी विद्यार्थ्यांना पटवून दिलेत.