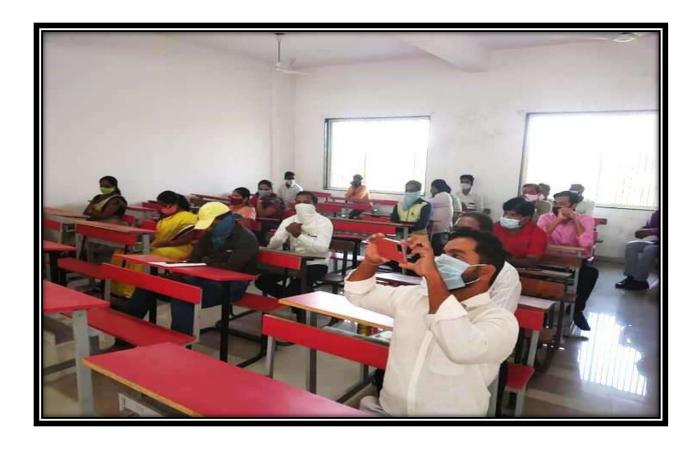

## Workshop's Photo

महाविद्यालयाचे विद्यार्थी विकास अधिकारी प्रा. बीआहिरे.एम. यांनी या कार्यक्रमाचा उद्देश व हेतु काय आहे हे त्यांनी त्यांच्या प्रास्ताविकेत सांगितला , कार्यक्रमाचे सूत्रसंचालन प्रा.जे. डी. पवार यांनी केले .आभार प्रदर्शन प्रा. डॉ. व्ही.एम. देसाई यांनी मानलेत.या कार्यक्रमाच्या प्रसंगी महाविद्यालयाचे सर्व प्राध्यापक ,शिक्षकेतर कर्मचारी व महाविद्यालयातील बहुसंख्य विद्यार्थ्यांनी या कार्यक्रमात सहभाग नोंदविला.