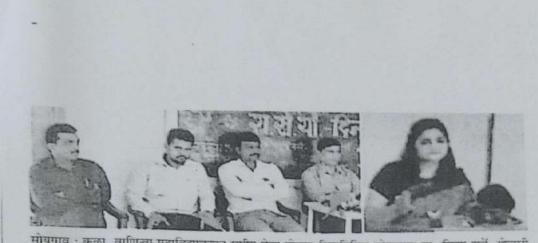

## Workshop's Photo

#### सन २०२१-२२

सावित्रीबाई फुले पुणे विद्यापीठ , विद्यार्थी विकास मंडळ व मसमाजाचे.प्र.वि. कला आणि वाणिज्य महाविद्यालय सोयगाव यांच्या संयुक्त विद्यमाने आयोजित व्यक्तिमत्व विकास पूरक समुपदेशन कार्यक्रम दिनांक १५/०३/२०२२ रोजी संपन्न झाला. कार्यक्रमाच्या सुरुवातीस सरस्वती पूजन मान्यवरांच्या हस्ते करण्यात आले.मंचावर उपस्थित प्रमुख मार्गदर्शक प्रा. सोनवणे एन.एल.यांचा सत्कार महाविद्यालयाचे प्राचार्य प्रा. डॉ. एस.बी. पाटील सर यांनी केला. महाविद्यालयाच्या प्राचार्याचा सत्कार महाविद्यालयीन विद्यार्थी विकास अधिकारी प्रा. अहिरे बी.एम. यांनी केला. तर महाविद्यालयाचे उपप्राचार्य प्रा.डॉ.एच.एम.िक्षरसागर सर यांचाही सत्कार करण्यात आला.

या प्रसंगी रावळगाव महाविद्यालयाचे प्राचार्य प्रा.सोनवणे एन.एल. यांनी उपस्थित महाविद्यालयातील एन.सी.सी. चे विद्यार्थी तसेच इतर वर्गातील विद्यार्थ्यांना आपले व्यक्तिमत्व घडवायचे असेल तर जीवनामध्ये ज्या ज्या व्यक्ती यशस्वी झालेल्या आहेत त्यांचे आत्मचरित्र वाचावे. व आपण कोणत्या ठिकाणी कमी पडतो यावर जास्त लक्ष केंद्रित करावे. घरातील आईने सांगितलेले किंवा विडलांनी सांगितलेली घरातली कामे, समाजातली छोटी-मोठी कामे या कामातूनच आपलं एक वेगळेच व्यक्तिमत्व घडत असतं. विद्यार्थ्यांना व्यक्तिमत्त्व पूरक समुपदेशन करताना त्यांनी वेगवेगळी उदाहरणे दिलीत.

कार्यक्रमाचे अध्यक्ष महाविद्यालयाचे प्राचार्य मा. डॉ. एसपाटील.बी. सर म्हणाले की, विद्यापीठाच्या या उपक्रमाव्दारे विद्यार्थी घडत असतो. विद्यार्थ्यांनी फक्त कागदाच्या पदव्या न घेता आपले बहुआयामी व्यक्तिमत्व तयार करूनच बाहेर पडावे असे सांगितले. व्यक्तिमत्व हे दोन प्रकारचे असते एक बाह्य व्यक्तिमत्व एक अंतर्गत व्यक्तिमत्व या दोन्ही व्यक्तिमत्वांचा स्पष्टीकरणासाठी वेगवेगळी उदाहरणे देऊन त्यांनी विद्यार्थ्यांना पटवून दिलेत.

महाविद्यालयाचे विद्यार्थी विकास अधिकारी प्रा. बीआहिरे.एम. यांनी या कार्यक्रमाचा उद्देश व हेतु काय आहे हे त्यांनी त्यांच्या प्रास्ताविकेत सांगितला , कार्यक्रमाचे सूत्रसंचालन प्रा.जे. डी. पवार यांनी केले .आभार प्रदर्शन प्रा. डॉ. व्ही.एम. देसाई यांनी मानलेत.या कार्यक्रमाच्या प्रसंगी महाविद्यालयाचे सर्व प्राध्यापक ,शिक्षकेतर कर्मचारी व महाविद्यालयातील बहुसंख्य विद्यार्थ्यांनी या कार्यक्रमात सहभाग नोंदविला.