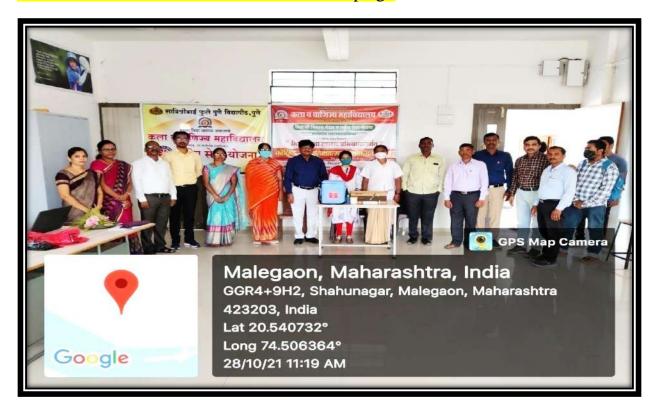

## Workshop's Photo

#### सन २०२१-२२

सावित्रीबाई फुले पुणे विद्यापीठ , विद्यार्थी विकास मंडळ व मसमाजाचे.प्र.वि. कला आणि वाणिज्य महाविद्यालय सोयगाव यांच्या संयुक्त विद्यमाने आयोजित व्यक्तिमत्व विकास पूरक समुपदेशन कार्यक्रम दिनांक १५/०३/२०२२ रोजी संपन्न झाला. कार्यक्रमाच्या सुरुवातीस सरस्वती पूजन मान्यवरांच्या हस्ते करण्यात आले.मंचावर उपस्थित प्रमुख मार्गदर्शक प्रा. सोनवणे एन.एल.यांचा सत्कार महाविद्यालयाचे प्राचार्य प्रा. डॉ. एस.बी. पाटील सर यांनी केला. महाविद्यालयाच्या प्राचार्याचा सत्कार महाविद्यालयीन विद्यार्थी विकास अधिकारी प्रा. अहिरे बी.एम. यांनी केला. तर महाविद्यालयाचे उपप्राचार्य प्रा.डॉ.एच.एम.िक्षरसागर सर यांचाही सत्कार करण्यात आला.

या प्रसंगी रावळगाव महाविद्यालयाचे प्राचार्य प्रा.सोनवणे एन.एल. यांनी उपस्थित महाविद्यालयातील एन.सी.सी. चे विद्यार्थी तसेच इतर वर्गातील विद्यार्थ्यांना आपले व्यक्तिमत्व घडवायचे असेल तर जीवनामध्ये ज्या ज्या व्यक्ती यशस्वी झालेल्या आहेत त्यांचे आत्मचरित्र वाचावे. व आपण कोणत्या ठिकाणी कमी पडतो यावर जास्त लक्ष केंद्रित करावे. घरातील आईने सांगितलेले किंवा विडलांनी सांगितलेली घरातली कामे, समाजातली छोटी-मोठी कामे या कामातूनच आपलं एक वेगळेच व्यक्तिमत्व घडत असतं. विद्यार्थ्यांना व्यक्तिमत्त्व पूरक समुपदेशन करताना त्यांनी वेगवेगळी उदाहरणे दिलीत.

कार्यक्रमाचे अध्यक्ष महाविद्यालयाचे प्राचार्य मा. डॉ. एसपाटील.बी. सर म्हणाले की, विद्यापीठाच्या या उपक्रमाव्दारे विद्यार्थी घडत असतो. विद्यार्थ्यांनी फक्त कागदाच्या पदव्या न घेता आपले बहुआयामी व्यक्तिमत्व तयार करूनच बाहेर पडावे असे सांगितले. व्यक्तिमत्व हे दोन प्रकारचे असते एक बाह्य व्यक्तिमत्व एक अंतर्गत व्यक्तिमत्व या दोन्ही व्यक्तिमत्वांचा स्पष्टीकरणासाठी वेगवेगळी उदाहरणे देऊन त्यांनी विद्यार्थ्यांना पटवून दिलेत.