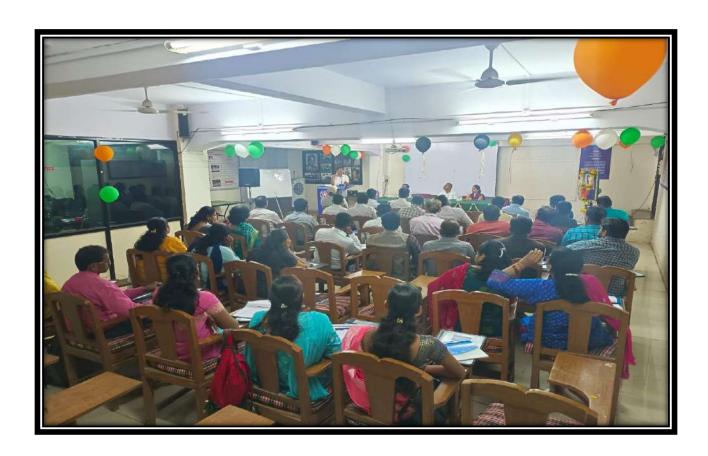

## Workshop's Photo

#### सन २०२१-२२

सावित्रीबाई फुले पुणे विद्यापीठ , विद्यार्थी विकास मंडळ व मसमाजाचे.प्र.वि. कला आणि वाणिज्य महाविद्यालय सोयगाव यांच्या संयुक्त विद्यमाने आयोजित व्यक्तिमत्व विकास पूरक समुपदेशन कार्यक्रम दिनांक १५/०३/२०२२ रोजी संपन्न झाला. कार्यक्रमाच्या सुरुवातीस सरस्वती पूजन मान्यवरांच्या हस्ते करण्यात आले.मंचावर उपस्थित प्रमुख मार्गदर्शक प्रा. सोनवणे एन.एल.यांचा सत्कार महाविद्यालयाचे प्राचार्य प्रा. डॉ. एस.बी. पाटील सर यांनी केला. महाविद्यालयाच्या प्राचार्याचा सत्कार महाविद्यालयीन विद्यार्थी विकास अधिकारी प्रा. अहिरे बी.एम. यांनी केला. तर महाविद्यालयाचे उपप्राचार्य प्रा.डॉ.एच.एम.िक्षरसागर सर यांचाही सत्कार करण्यात आला.

या प्रसंगी रावळगाव महाविद्यालयाचे प्राचार्य प्रा.सोनवणे एन.एल. यांनी उपस्थित महाविद्यालयातील एन.सी.सी. चे विद्यार्थी तसेच इतर वर्गातील विद्यार्थ्यांना आपले व्यक्तिमत्व घडवायचे असेल तर जीवनामध्ये ज्या ज्या व्यक्ती यशस्वी झालेल्या आहेत त्यांचे आत्मचरित्र वाचावे. व आपण कोणत्या ठिकाणी कमी पडतो यावर जास्त लक्ष केंद्रित करावे. घरातील आईने सांगितलेले किंवा विडलांनी सांगितलेली घरातली कामे, समाजातली छोटी-मोठी कामे या कामातूनच आपलं एक वेगळेच व्यक्तिमत्व घडत असतं. विद्यार्थ्यांना व्यक्तिमत्त्व पूरक समुपदेशन करताना त्यांनी वेगवेगळी उदाहरणे दिलीत.

कार्यक्रमाचे अध्यक्ष महाविद्यालयाचे प्राचार्य मा. डॉ. एसपाटील.बी. सर म्हणाले की, विद्यापीठाच्या या उपक्रमाव्दारे विद्यार्थी घडत असतो. विद्यार्थ्यांनी फक्त कागदाच्या पदव्या न घेता आपले बहुआयामी व्यक्तिमत्व तयार करूनच बाहेर पडावे असे सांगितले. व्यक्तिमत्व हे दोन प्रकारचे असते एक बाह्य व्यक्तिमत्व एक अंतर्गत व्यक्तिमत्व या दोन्ही व्यक्तिमत्वांचा स्पष्टीकरणासाठी वेगवेगळी उदाहरणे देऊन त्यांनी विद्यार्थ्यांना पटवून दिलेत.