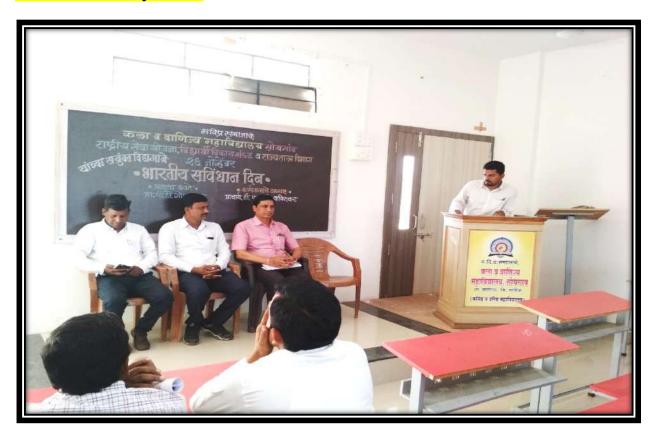

## Workshop's Photo

#### सन २०२१-२२

सावित्रीबाई फुले पुणे विद्यापीठ , विद्यार्थी विकास मंडळ व मसमाजाचे.प्र.वि. कला आणि वाणिज्य महाविद्यालय सोयगाव यांच्या संयुक्त विद्यमाने आयोजित व्यक्तिमत्व विकास पूरक समुपदेशन कार्यक्रम दिनांक १५/०३/२०२२ रोजी संपन्न झाला. कार्यक्रमाच्या सुरुवातीस सरस्वती पूजन मान्यवरांच्या हस्ते करण्यात आले.मंचावर उपस्थित प्रमुख मार्गदर्शक प्रा. सोनवणे एन.एल.यांचा सत्कार महाविद्यालयाचे प्राचार्य प्रा. डॉ. एस.बी. पाटील सर यांनी केला. महाविद्यालयाच्या प्राचार्याचा सत्कार महाविद्यालयीन विद्यार्थी विकास अधिकारी प्रा. अहिरे बी.एम. यांनी केला. तर महाविद्यालयाचे उपप्राचार्य प्रा.डॉ.एच.एम.िक्षरसागर सर यांचाही सत्कार करण्यात आला.