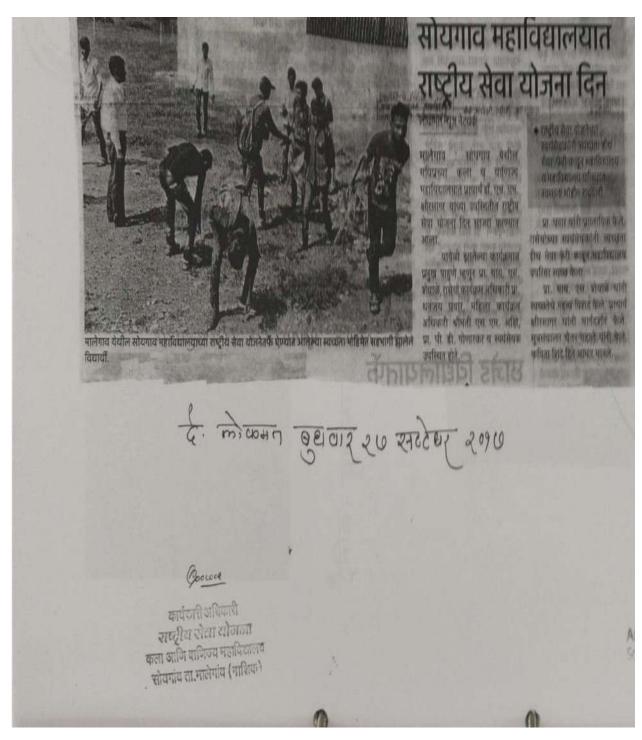

S. The students were made aware of the importance of National Service Scheme by explaining the help of The program was chaired by the principal of the college. Dr. H. M. Kshirsagar N.S.S. By giving information about various components of

Explained the benefits of NSS to the society and its importance. Inauguration of NSS department in the college by Principal Dr. H.M.Kshirsagar did. NSS Program Officer Chief Prof. R. N. Sonawane explained the characteristics of NSS, importance, various activities of NSS to the students. The program was moderated by Dr. S. M. Ahire did. The program was planned by Women Program Officer Prof. S.M. Ahire and Prof. V. M. Desai did. On the platform. Dr.M.V.Jagatap, Prof.P. D. Gonarkar, Prof. R. N. Sonawane was present.



#### NEWS (Daily Lokamat Newspaper)





#### **Translated Copy**

#### **News (Daily Lokmat NewsPaper)**

National Service Scheme Day at Soygaon College Malegaon Soygaon MVP College of Arts and Commerce Principal Dr. H. M. In the presence of Kshirsagar, National Service Scheme Day was celebrated came As the chief guest of the program, Prof. B.S.Shewale, NSS Program Officer Prof. Dhananjay Pawar, Women Program Officer Smt. S.M. Ahire, were present. Under the theme of National Service Scheme, Clean Campaign Rally and conducted a cleanliness drive in the college premises

Prof. Pawar introduced. NSS volunteers cleaned the college premises by carrying out a Swachhta hich Seva round. Prof. B.S. Shewale explained the importance of cleanliness, Principal Kshirsagar guided. Moderated by Chetan Mahale, Kavita Shinde thanked. Prof. who