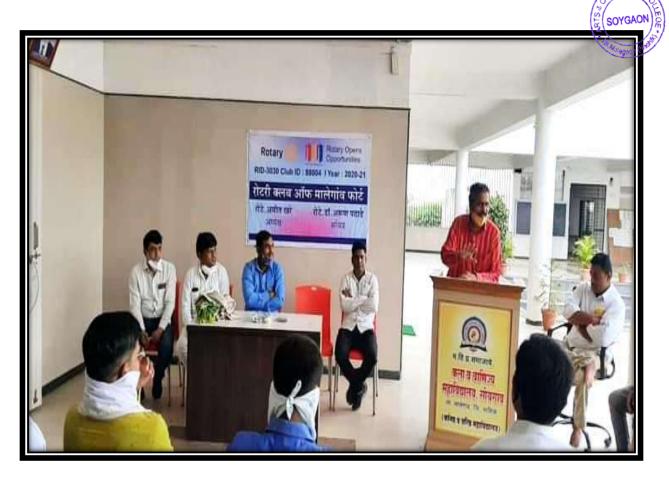

## Workshop's Photo

#### सन २०२१-२२

सावित्रीबाई फुले पुणे विद्यापीठ , विद्यार्थी विकास मंडळ व मसमाजाचे.प्र.वि. कला आणि वाणिज्य महाविद्यालय सोयगाव यांच्या संयुक्त विद्यमाने आयोजित व्यक्तिमत्व विकास पूरक समुपदेशन कार्यक्रम दिनांक १५/०३/२०२२ रोजी संपन्न झाला. कार्यक्रमाच्या सुरुवातीस सरस्वती पूजन मान्यवरांच्या हस्ते करण्यात आले.मंचावर उपस्थित प्रमुख मार्गदर्शक प्रा. सोनवणे एन.एल.यांचा सत्कार महाविद्यालयाचे प्राचार्य प्रा. डॉ. एस.बी. पाटील सर यांनी केला. महाविद्यालयाच्या प्राचार्याचा सत्कार महाविद्यालयीन विद्यार्थी विकास अधिकारी प्रा. अहिरे बी.एम. यांनी केला. तर महाविद्यालयाचे उपप्राचार्य प्रा.डॉ.एच.एम.िक्षरसागर सर यांचाही सत्कार करण्यात आला.

या प्रसंगी रावळगाव महाविद्यालयाचे प्राचार्य प्रा.सोनवणे एन.एल. यांनी उपस्थित महाविद्यालयातील एन.सी.सी. चे विद्यार्थी तसेच इतर वर्गातील विद्यार्थ्यांना आपले व्यक्तिमत्व घडवायचे असेल तर जीवनामध्ये ज्या ज्या व्यक्ती यशस्वी झालेल्या आहेत त्यांचे आत्मचरित्र वाचावे. व आपण कोणत्या ठिकाणी कमी पडतो यावर जास्त लक्ष केंद्रित करावे. घरातील आईने सांगितलेले किंवा विडलांनी सांगितलेली घरातली कामे, समाजातली छोटी-मोठी कामे या कामातूनच आपलं एक वेगळेच व्यक्तिमत्व घडत असतं. विद्यार्थ्यांना व्यक्तिमत्त्व पूरक समुपदेशन करताना त्यांनी वेगवेगळी उदाहरणे दिलीत.

कार्यक्रमाचे अध्यक्ष महाविद्यालयाचे प्राचार्य मा. डॉ. एसपाटील.बी. सर म्हणाले की, विद्यापीठाच्या या उपक्रमाव्दारे विद्यार्थी घडत असतो. विद्यार्थ्यांनी फक्त कागदाच्या पदव्या न घेता आपले बहुआयामी व्यक्तिमत्व तयार करूनच बाहेर पडावे असे सांगितले. व्यक्तिमत्व हे दोन प्रकारचे असते एक बाह्य व्यक्तिमत्व एक अंतर्गत व्यक्तिमत्व या दोन्ही व्यक्तिमत्वांचा स्पष्टीकरणासाठी वेगवेगळी उदाहरणे देऊन त्यांनी विद्यार्थ्यांना पटवून दिलेत.