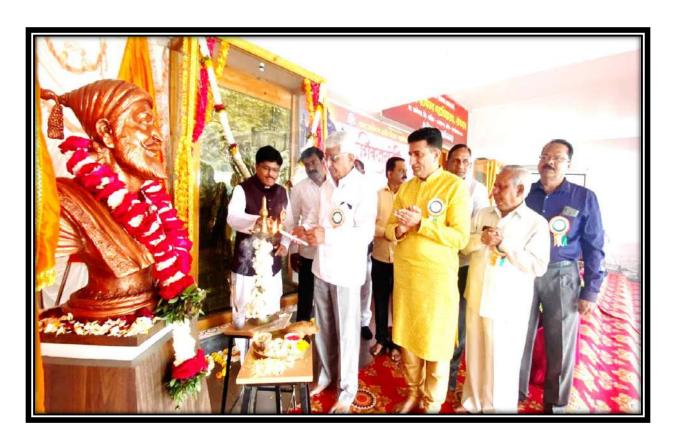

## **About Activity No.01**

Maratha Vidya Prasarak Samaj's

## Academic Year 2021-22

#### ARTS & COMMERCE COLLEGE SOYGAON

(Tal. Malegaon Dist. Nashik)

#### student Development Department

Organized

#### **Personality Development Counseling Workshop**

| Participants        | 34                               |
|---------------------|----------------------------------|
|                     |                                  |
| Venue               | Arts & Commerce College, Soygaon |
|                     |                                  |
| Date                | 15 March 2022                    |
|                     |                                  |
| Chief Guest Speaker | Assist. Prof. N.L. Sonawane      |
|                     |                                  |