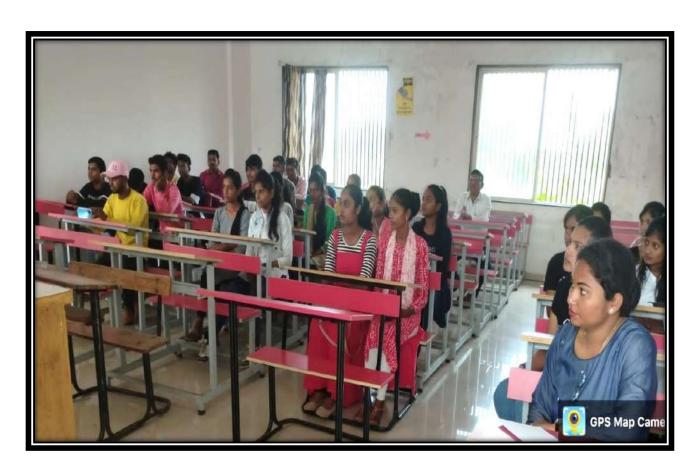

## Workshop's Photo

महाविद्यालयाचे विद्यार्थी विकास अधिकारी प्रा. बीआहिरे.एम. यांनी या कार्यक्रमाचा उद्देश व हेतु काय आहे हे त्यांनी त्यांच्या प्रास्ताविकेत सांगितला , कार्यक्रमाचे सूत्रसंचालन प्रा.जे. डी. पवार यांनी केले .आभार प्रदर्शन प्रा. डॉ. व्ही.एम. देसाई यांनी मानलेत.या कार्यक्रमाच्या प्रसंगी महाविद्यालयाचे सर्व प्राध्यापक ,शिक्षकेतर कर्मचारी व महाविद्यालयातील बहुसंख्य विद्यार्थ्यांनी या कार्यक्रमात सहभाग नोंदविला.