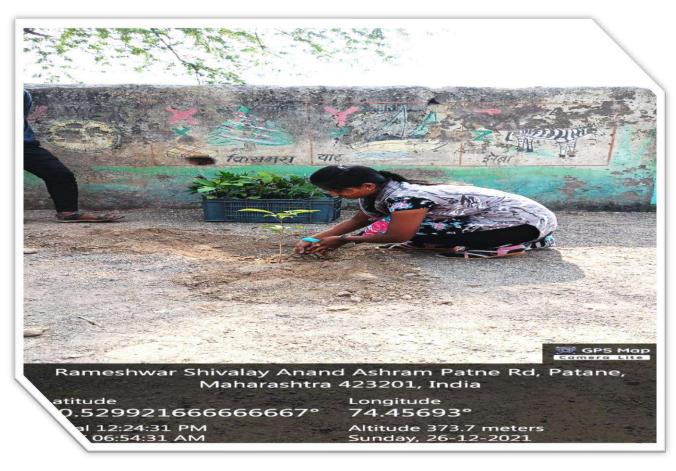

k Samaj's

## ARTS AND COMMERCE COLLEGE, SOYGAON

Tal: Malegaon Dist: Nashik, Pincode: 423203

Affiliated to Savitribai Phule Pune University (ID No. PU/NS/AC/75/2003)

Contact No.: (02554)250505 AISHE Code: C-41366 College Code: 0733

E-mail: srcollege.soygaon@mvp.edu.in

Website: www.mvpsoygaoncollege.ac.in

## **Academic Year 2021-22**

#### ARTS & COMMERCE COLLEGE SOYGAON

(Tal. Malegaon Dist. Nashik)

## **National Service Scheme Department**

Organized

## **Tree Plantation Activity**

| Venue      | J.P. Primary School, Patne Tal. Malegaon |
|------------|------------------------------------------|
| Date       | 26 December 2021                         |
| Chief Gust | Principal Dr. S. B. Patil                |



#### **Tree Plantation Photo**





## **Tree Plantation Photo**





## **Tree Plantation report**



Maratha Vidya Prasarak Samaj's

## ARTS AND COMMERCE COLLEGE, SOYGAON

Tal: Malegaon Dist: Nashik, Pincode: 423203

Affiliated to Savitribai Phule Pune University (ID No. PU/NS/AC/75/2003)

Contact No.: (02554)250505 AISHE Code: C-41366 College Code: 0733

E-mail: srcollege.soygaon@mvp.edu.in

Website: www.mvpsoygaoncollege.ac.in

SOYGAG

#### वृक्ष लागवड अहवाल

२०२१-२२

मराठा विद्या प्रसारक समाज संस्थेचे कला व वाणिज्य महाविद्यालय, सोयगाव येथील राष्ट्रीय सेवा योजना विभागाच्या वतीने विशेष हिवाळी श्रम संस्कार शिबीर स्वतंत्र्याचा अमृत महोत्सव व माझी वसुंधरा या उपक्रमांतर्गत दिनांक १२ डिसेंबर २०२१ रोजी जिल्हा परिषद पाटणे येथील शाळा परिसरात वड, आवळा, कवट, कडूलिंब, चाफा, गुलाब, मोगरा, जासूंदी असे विविध प्रकारचे ५० झाडे लावून वृक्षरोपण करण्यात आले.

याप्रसंगी मह