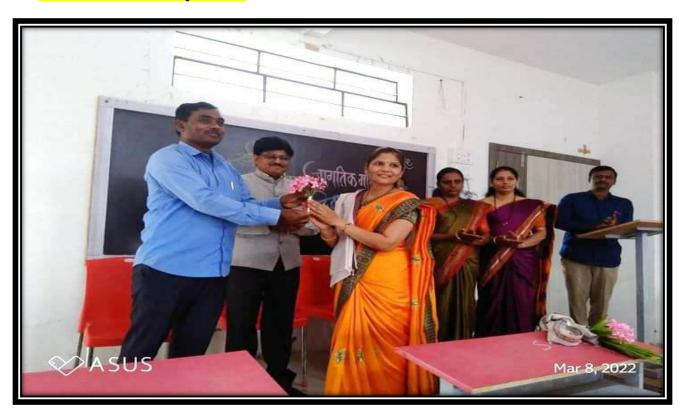

## Workshop's Photo

#### सन २०२१-२२

सावित्रीबाई फुले पुणे विद्यापीठ , विद्यार्थी विकास मंडळ व मसमाजाचे.प्र.वि. कला आणि वाणिज्य महाविद्यालय सोयगाव यांच्या संयुक्त विद्यमाने आयोजित व्यक्तिमत्व विकास पूरक समुपदेशन कार्यक्रम दिनांक १५/०३/२०२२ रोजी संपन्न झाला. कार्यक्रमाच्या सुरुवातीस सरस्वती पूजन मान्यवरांच्या हस्ते करण्यात आले.मंचावर उपस्थित प्रमुख मार्गदर्शक प्रा. सोनवणे एन.एल.यांचा सत्कार महाविद्यालयाचे प्राचार्य प्रा. डॉ. एस.बी. पाटील सर यांनी केला. महाविद्यालयाच्या प्राचार्याचा सत्कार महाविद्यालयीन विद्यार्थी विकास अधिकारी प्रा. अहिरे बी.एम. यांनी केला. तर महाविद्यालयाचे उपप्राचार्य प्रा.डॉ.एच.एम.िक्षरसागर सर यांचाही सत्कार करण्यात आला.