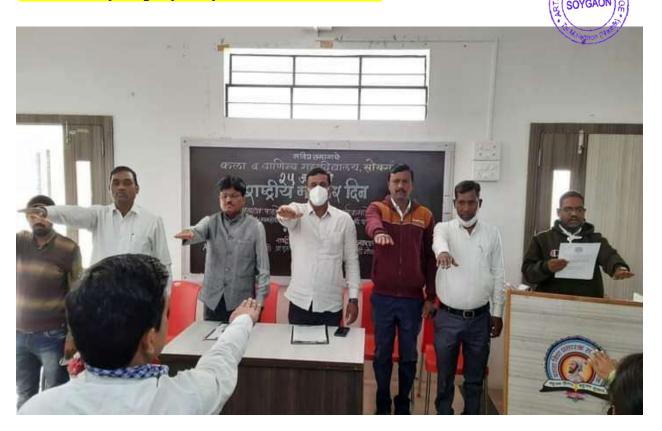

## Workshop's Photo

#### सन २०२१-२२

सावित्रीबाई फुले पुणे विद्यापीठ , विद्यार्थी विकास मंडळ व मसमाजाचे.प्र.वि. कला आणि वाणिज्य महाविद्यालय सोयगाव यांच्या संयुक्त विद्यमाने आयोजित व्यक्तिमत्व विकास पूरक समुपदेशन कार्यक्रम दिनांक १५/०३/२०२२ रोजी संपन्न झाला. कार्यक्रमाच्या सुरुवातीस सरस्वती पूजन मान्यवरांच्या हस्ते करण्यात आले.मंचावर उपस्थित प्रमुख मार्गदर्शक प्रा. सोनवणे एन.एल.यांचा सत्कार महाविद्यालयाचे प्राचार्य प्रा. डॉ. एस.बी. पाटील सर यांनी केला. महाविद्यालयाच्या प्राचार्याचा सत्कार महाविद्यालयीन विद्यार्थी विकास अधिकारी प्रा. अहिरे बी.एम. यांनी केला. तर महाविद्यालयाचे उपप्राचार्य प्रा.डॉ.एच.एम.िक्षरसागर सर यांचाही सत्कार करण्यात आला.

या प्रसंगी रावळगाव महाविद्यालयाचे प्राचार्य प्रा.सोनवणे एन.एल. यांनी उपस्थित महाविद्यालयातील एन.सी.सी. चे विद्यार्थी तसेच इतर वर्गातील विद्यार्थ्यांना आपले व्यक्तिमत्व घडवायचे असेल तर जीवनामध्ये ज्या ज्या व्यक्ती यशस्वी झालेल्या आहेत त्यांचे आत्मचरित्र वाचावे. व आपण कोणत्या ठिकाणी कमी पडतो यावर जास्त लक्ष केंद्रित करावे. घरातील आईने सांगितलेले किंवा विडलांनी सांगितलेली घरातली कामे, समाजातली छोटी-मोठी कामे या कामातूनच आपलं एक वेगळेच व्यक्तिमत्व घडत असतं. विद्यार्थ्यांना व्यक्तिमत्त्व पूरक समुपदेशन करताना त्यांनी वेगवेगळी उदाहरणे दिलीत.

कार्यक्रमाचे अध्यक्ष महाविद्यालयाचे प्राचार्य मा. डॉ. एसपाटील.बी. सर म्हणाले की, विद्यापीठाच्या या उपक्रमाव्दारे विद्यार्थी घडत असतो. विद्यार्थ्यांनी फक्त कागदाच्या पदव्या न घेता आपले बहुआयामी व्यक्तिमत्व तयार करूनच बाहेर पडावे असे सांगितले. व्यक्तिमत्व हे दोन प्रकारचे असते एक बाह्य व्यक्तिमत्व एक अंतर्गत व्यक्तिमत्व या दोन्ही व्यक्तिमत्वांचा स्पष्टीकरणासाठी वेगवेगळी उदाहरणे देऊन त्यांनी विद्यार्थ्यांना पटवून दिलेत.