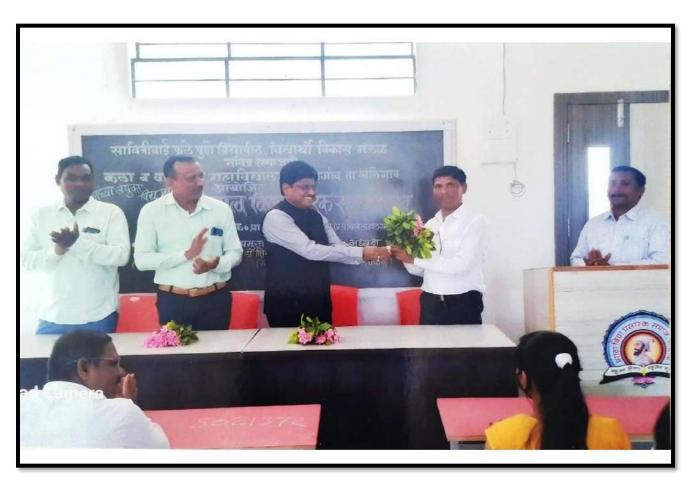

#### सन २०२१-२२

सावित्रीबाई फुले पुणे विद्यापीठ , विद्यार्थी विकास मंडळ व मसमाजाचे.प्र.वि. कला आणि वाणिज्य महाविद्यालय सोयगाव यांच्या संयुक्त विद्यमाने आयोजित व्यक्तिमत्व विकास पूरक समुपदेशन कार्यक्रम दिनांक १५/०३/२०२२ रोजी संपन्न झाला. कार्यक्रमाच्या सुरुवातीस सरस्वती पूजन मान्यवरांच्या हस्ते करण्यात आले.मंचावर उपस्थित प्रमुख मार्गदर्शक प्रा. सोनवणे एन.एल.यांचा सत्कार महाविद्यालयाचे प्राचार्य प्रा. डॉ. एस.बी. पाटील सर यांनी केला. महाविद्यालयाच्या प्राचार्याचा सत्कार महाविद्यालयीन विद्यार्थी विकास अधिकारी प्रा. अहिरे बी.एम. यांनी केला. तर महाविद्यालयाचे उपप्राचार्य प्रा.डॉ.एच.एम.िक्षरसागर सर यांचाही सत्कार करण्यात आला.

या प्रसंगी रावळगाव महाविद्यालयाचे प्राचार्य प्रा.सोनवणे एन.एल. यांनी उपस्थित महाविद्यालयातील एन.सी.सी. चे विद्यार्थी तसेच इतर वर्गातील विद्यार्थ्यांना आपले व्यक्तिमत्व घडवायचे असेल तर जीवनामध्ये ज्या ज्या व्यक्ती यशस्वी झालेल्या आहेत त्यांचे आत्मचरित्र वाचावे. व आपण कोणत्या ठिकाणी कमी पडतो यावर जास्त लक्ष केंद्रित करावे. घरातील आईने सांगितलेले किंवा विडलांनी सांगितलेली घरातली कामे, समाजातली छोटी-मोठी कामे या कामातूनच आपलं एक वेगळेच व्यक्तिमत्व घडत असतं. विद्यार्थ्यांना व्यक्तिमत्त्व पूरक समुपदेशन करताना त्यांनी वेगवेगळी उदाहरणे दिलीत.