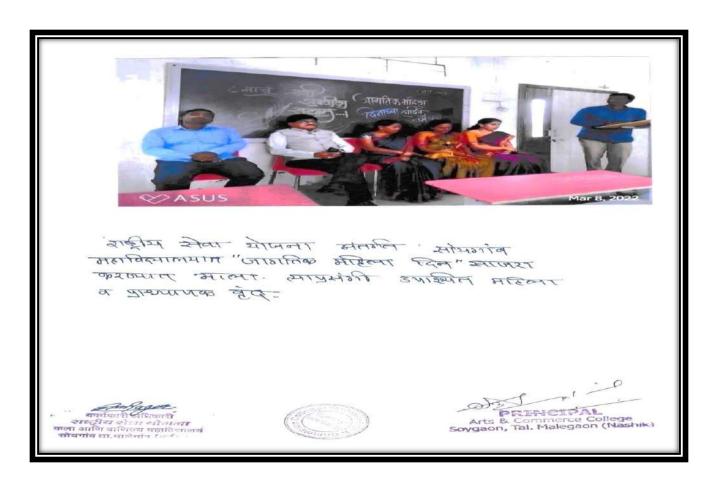

## Workshop's Photo

महाविद्यालयाचे विद्यार्थी विकास अधिकारी प्रा. बीआहिरे.एम. यांनी या कार्यक्रमाचा उद्देश व हेतु काय आहे हे त्यांनी त्यांच्या प्रास्ताविकेत सांगितला , कार्यक्रमाचे सूत्रसंचालन प्रा.जे. डी. पवार यांनी केले .आभार प्रदर्शन प्रा. डॉ. व्ही.एम. देसाई यांनी मानलेत.या कार्यक्रमाच्या प्रसंगी महाविद्यालयाचे सर्व प्राध्यापक ,शिक्षकेतर कर्मचारी व महाविद्यालयातील बहुसंख्य विद्यार्थ्यांनी या कार्यक्रमात सहभाग नोंदविला.