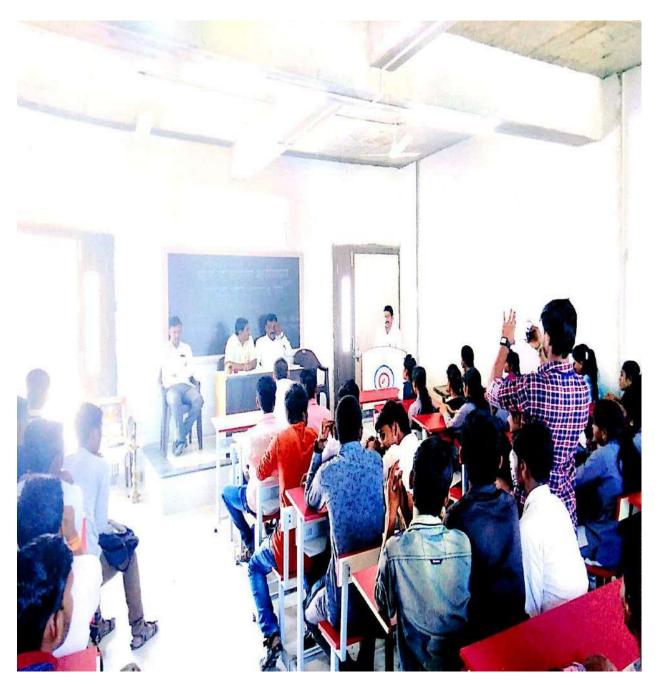

## Workshop's Photo

#### **Personality Development Counseling Workshop**

| Participants        | 34                               |
|---------------------|----------------------------------|
|                     |                                  |
| Venue               | Arts & Commerce College, Soygaon |
|                     |                                  |
| Date                | 15 March 2022                    |
|                     |                                  |
| Chief Guest Speaker | Assist. Prof. N.L. Sonawane      |
|                     |                                  |