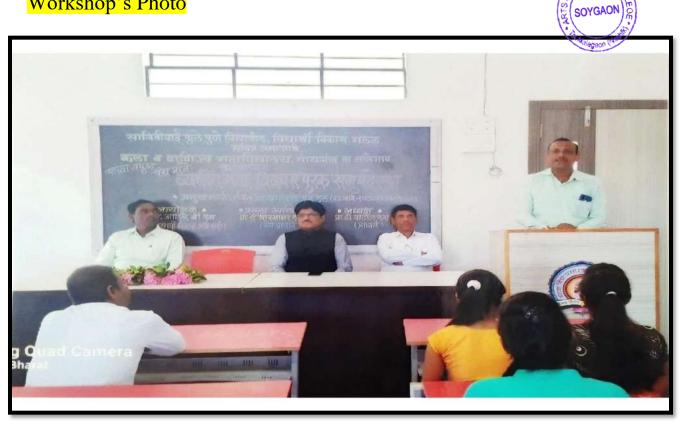

## Workshop's Photo

#### सन २०२१-२२

सावित्रीबाई फुले पुणे विद्यापीठ , विद्यार्थी विकास मंडळ व मसमाजाचे.प्र.वि. कला आणि वाणिज्य महाविद्यालय सोयगाव यांच्या संयुक्त विद्यमाने आयोजित व्यक्तिमत्व विकास पूरक समुपदेशन कार्यक्रम दिनांक १५/०३/२०२२ रोजी संपन्न झाला. कार्यक्रमाच्या सुरुवातीस सरस्वती पूजन मान्यवरांच्या हस्ते करण्यात आले.मंचावर उपस्थित प्रमुख मार्गदर्शक प्रा. सोनवणे एन.एल.यांचा सत्कार महाविद्यालयाचे प्राचार्य प्रा. डॉ. एस.बी. पाटील सर यांनी केला. महाविद्यालयाच्या प्राचार्याचा सत्कार महाविद्यालयीन विद्यार्थी विकास अधिकारी प्रा. अहिरे बी.एम. यांनी केला. तर महाविद्यालयाचे उपप्राचार्य प्रा.डॉ.एच.एम.िक्षरसागर सर यांचाही सत्कार करण्यात आला.