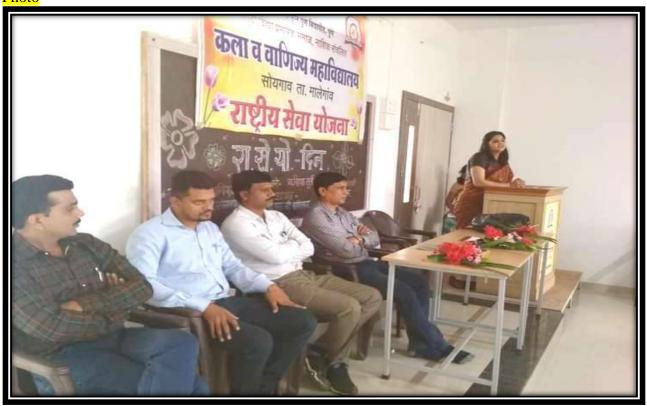

## Workshop's Photo

#### सन २०२१-२२

सावित्रीबाई फुले पुणे विद्यापीठ , विद्यार्थी विकास मंडळ व मसमाजाचे.प्र.वि. कला आणि वाणिज्य महाविद्यालय सोयगाव यांच्या संयुक्त विद्यमाने आयोजित व्यक्तिमत्व विकास पूरक समुपदेशन कार्यक्रम दिनांक १५/०३/२०२२ रोजी संपन्न झाला. कार्यक्रमाच्या सुरुवातीस सरस्वती पूजन मान्यवरांच्या हस्ते करण्यात आले.मंचावर उपस्थित प्रमुख मार्गदर्शक प्रा. सोनवणे एन.एल.यांचा सत्कार महाविद्यालयाचे प्राचार्य प्रा. डॉ. एस.बी. पाटील सर यांनी केला. महाविद्यालयाच्या प्राचार्याचा सत्कार महाविद्यालयीन विद्यार्थी विकास अधिकारी प्रा. अहिरे बी.एम. यांनी केला. तर महाविद्यालयाचे उपप्राचार्य प्रा.डॉ.एच.एम.िक्षरसागर सर यांचाही सत्कार करण्यात आला.

या प्रसंगी रावळगाव महाविद्यालयाचे प्राचार्य प्रा.सोनवणे एन.एल. यांनी उपस्थित महाविद्यालयातील एन.सी.सी. चे विद्यार्थी तसेच इतर वर्गातील विद्यार्थ्यांना आपले व्यक्तिमत्व घडवायचे असेल तर जीवनामध्ये ज्या ज्या व्यक्ती यशस्वी झालेल्या आहेत त्यांचे आत्मचरित्र वाचावे. व आपण कोणत्या ठिकाणी कमी पडतो यावर जास्त लक्ष केंद्रित करावे. घरातील आईने सांगितलेले किंवा विडलांनी सांगितलेली घरातली कामे, समाजातली छोटी-मोठी कामे या कामातूनच आपलं एक वेगळेच व्यक्तिमत्व घडत असतं. विद्यार्थ्यांना व्यक्तिमत्त्व पूरक समुपदेशन करताना त्यांनी वेगवेगळी उदाहरणे दिलीत.

कार्यक्रमाचे अध्यक्ष महाविद्यालयाचे प्राचार्य मा. डॉ. एसपाटील.बी. सर म्हणाले की, विद्यापीठाच्या या उपक्रमाव्दारे विद्यार्थी घडत असतो. विद्यार्थ्यांनी फक्त कागदाच्या पदव्या न घेता आपले बहुआयामी व्यक्तिमत्व तयार करूनच बाहेर पडावे असे सांगितले. व्यक्तिमत्व हे दोन प्रकारचे असते एक बाह्य व्यक्तिमत्व एक अंतर्गत व्यक्तिमत्व या दोन्ही व्यक्तिमत्वांचा स्पष्टीकरणासाठी वेगवेगळी उदाहरणे देऊन त्यांनी विद्यार्थ्यांना पटवून दिलेत.