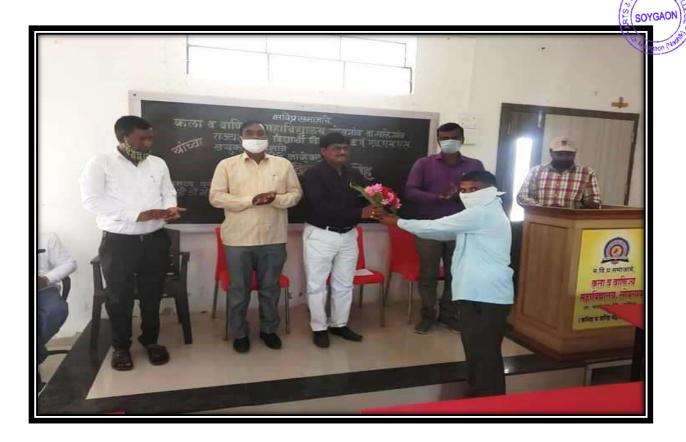

## Workshop's Photo

#### सन २०२१-२२

सावित्रीबाई फुले पुणे विद्यापीठ , विद्यार्थी विकास मंडळ व मसमाजाचे.प्र.वि. कला आणि वाणिज्य महाविद्यालय सोयगाव यांच्या संयुक्त विद्यमाने आयोजित व्यक्तिमत्व विकास पूरक समुपदेशन कार्यक्रम दिनांक १५/०३/२०२२ रोजी संपन्न झाला. कार्यक्रमाच्या सुरुवातीस सरस्वती पूजन मान्यवरांच्या हस्ते करण्यात आले.मंचावर उपस्थित प्रमुख मार्गदर्शक प्रा. सोनवणे एन.एल.यांचा सत्कार महाविद्यालयाचे प्राचार्य प्रा. डॉ. एस.बी. पाटील सर यांनी केला. महाविद्यालयाच्या प्राचार्याचा सत्कार महाविद्यालयीन विद्यार्थी विकास अधिकारी प्रा. अहिरे बी.एम. यांनी केला. तर महाविद्यालयाचे उपप्राचार्य प्रा.डॉ.एच.एम.िक्षरसागर सर यांचाही सत्कार करण्यात आला.