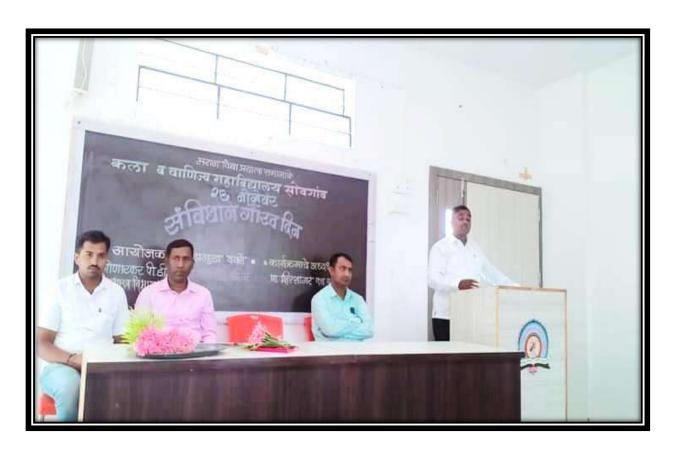

## Workshop's Photo

#### सन २०२१-२२

सावित्रीबाई फुले पुणे विद्यापीठ , विद्यार्थी विकास मंडळ व मसमाजाचे.प्र.वि. कला आणि वाणिज्य महाविद्यालय सोयगाव यांच्या संयुक्त विद्यमाने आयोजित व्यक्तिमत्व विकास पूरक समुपदेशन कार्यक्रम दिनांक १५/०३/२०२२ रोजी संपन्न झाला. कार्यक्रमाच्या सुरुवातीस सरस्वती पूजन मान्यवरांच्या हस्ते करण्यात आले.मंचावर उपस्थित प्रमुख मार्गदर्शक प्रा. सोनवणे एन.एल.यांचा सत्कार महाविद्यालयाचे प्राचार्य प्रा. डॉ. एस.बी. पाटील सर यांनी केला. महाविद्यालयाच्या प्राचार्याचा सत्कार महाविद्यालयीन विद्यार्थी विकास अधिकारी प्रा. अहिरे बी.एम. यांनी केला. तर महाविद्यालयाचे उपप्राचार्य प्रा.डॉ.एच.एम.िक्षरसागर सर यांचाही सत्कार करण्यात आला.

या प्रसंगी रावळगाव महाविद्यालयाचे प्राचार्य प्रा.सोनवणे एन.एल. यांनी उपस्थित महाविद्यालयातील एन.सी.सी. चे विद्यार्थी तसेच इतर वर्गातील विद्यार्थ्यांना आपले व्यक्तिमत्व घडवायचे असेल तर जीवनामध्ये ज्या ज्या व्यक्ती यशस्वी झालेल्या आहेत त्यांचे आत्मचरित्र वाचावे. व आपण कोणत्या ठिकाणी कमी पडतो यावर जास्त लक्ष केंद्रित करावे. घरातील आईने सांगितलेले किंवा विडलांनी सांगितलेली घरातली कामे, समाजातली छोटी-मोठी कामे या कामातूनच आपलं एक वेगळेच व्यक्तिमत्व घडत असतं. विद्यार्थ्यांना व्यक्तिमत्त्व पूरक समुपदेशन करताना त्यांनी वेगवेगळी उदाहरणे दिलीत.

कार्यक्रमाचे अध्यक्ष महाविद्यालयाचे प्राचार्य मा. डॉ. एसपाटील.बी. सर म्हणाले की, विद्यापीठाच्या या उपक्रमाव्दारे विद्यार्थी घडत असतो. विद्यार्थ्यांनी फक्त कागदाच्या पदव्या न घेता आपले बहुआयामी व्यक्तिमत्व तयार करूनच बाहेर पडावे असे सांगितले. व्यक्तिमत्व हे दोन प्रकारचे असते एक बाह्य व्यक्तिमत्व एक अंतर्गत व्यक्तिमत्व या दोन्ही व्यक्तिमत्वांचा स्पष्टीकरणासाठी वेगवेगळी उदाहरणे देऊन त्यांनी विद्यार्थ्यांना पटवून दिलेत.