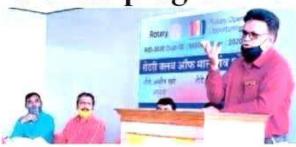

## Workshop's Photo

या प्रसंगी रावळगाव महाविद्यालयाचे प्राचार्य प्रा.सोनवणे एन.एल. यांनी उपस्थित महाविद्यालयातील एन.सी.सी. चे विद्यार्थी तसेच इतर वर्गातील विद्यार्थ्यांना आपले व्यक्तिमत्व घडवायचे असेल तर जीवनामध्ये ज्या ज्या व्यक्ती यशस्वी झालेल्या आहेत त्यांचे आत्मचरित्र वाचावे. व आपण कोणत्या ठिकाणी कमी पडतो यावर जास्त लक्ष केंद्रित करावे. घरातील आईने सांगितलेले किंवा विडलांनी सांगितलेली घरातली कामे, समाजातली छोटी-मोठी कामे या कामातूनच आपलं एक वेगळेच व्यक्तिमत्व घडत असतं. विद्यार्थ्यांना व्यक्तिमत्त्व पूरक समुपदेशन करताना त्यांनी वेगवेगळी उदाहरणे दिलीत.

कार्यक्रमाचे अध्यक्ष महाविद्यालयाचे प्राचार्य मा. डॉ. एसपाटील.बी. सर म्हणाले की, विद्यापीठाच्या या उपक्रमाव्दारे विद्यार्थी घडत असतो. विद्यार्थ्यांनी फक्त कागदाच्या पदव्या न घेता आपले बहुआयामी व्यक्तिमत्व तयार करूनच बाहेर पडावे असे सांगितले. व्यक्तिमत्व हे दोन प्रकारचे असते एक बाह्य व्यक्तिमत्व एक अंतर्गत व्यक्तिमत्व या दोन्ही व्यक्तिमत्वांचा स्पष्टीकरणासाठी वेगवेगळी उदाहरणे देऊन त्यांनी विद्यार्थ्यांना पटवून दिलेत.