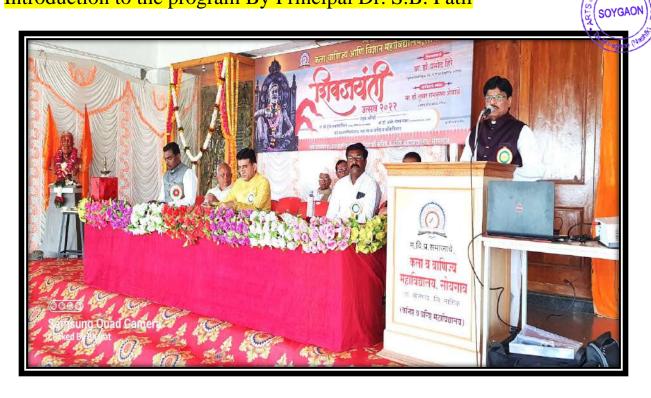

#### सन २०२१-२२

सावित्रीबाई फुले पुणे विद्यापीठ , विद्यार्थी विकास मंडळ व मसमाजाचे.प्र.वि. कला आणि वाणिज्य महाविद्यालय सोयगाव यांच्या संयुक्त विद्यमाने आयोजित व्यक्तिमत्व विकास पूरक समुपदेशन कार्यक्रम दिनांक १५/०३/२०२२ रोजी संपन्न झाला. कार्यक्रमाच्या सुरुवातीस सरस्वती पूजन मान्यवरांच्या हस्ते करण्यात आले.मंचावर उपस्थित प्रमुख मार्गदर्शक प्रा. सोनवणे एन.एल.यांचा सत्कार महाविद्यालयाचे प्राचार्य प्रा. डॉ. एस.बी. पाटील सर यांनी केला. महाविद्यालयाच्या प्राचार्याचा सत्कार महाविद्यालयीन विद्यार्थी विकास अधिकारी प्रा. अहिरे बी.एम. यांनी केला. तर महाविद्यालयाचे उपप्राचार्य प्रा.डॉ.एच.एम.िक्षरसागर सर यांचाही सत्कार करण्यात आला.

या प्रसंगी रावळगाव महाविद्यालयाचे प्राचार्य प्रा.सोनवणे एन.एल. यांनी उपस्थित महाविद्यालयातील एन.सी.सी. चे विद्यार्थी तसेच इतर वर्गातील विद्यार्थ्यांना आपले व्यक्तिमत्व घडवायचे असेल तर जीवनामध्ये ज्या ज्या व्यक्ती यशस्वी झालेल्या आहेत त्यांचे आत्मचरित्र वाचावे. व आपण कोणत्या ठिकाणी कमी पडतो यावर जास्त लक्ष केंद्रित करावे. घरातील आईने सांगितलेले किंवा विडलांनी सांगितलेली घरातली कामे, समाजातली छोटी-मोठी कामे या कामातूनच आपलं एक वेगळेच व्यक्तिमत्व घडत असतं. विद्यार्थ्यांना व्यक्तिमत्त्व पूरक समुपदेशन करताना त्यांनी वेगवेगळी उदाहरणे दिलीत.

कार्यक्रमाचे अध्यक्ष महाविद्यालयाचे प्राचार्य मा. डॉ. एसपाटील.बी. सर म्हणाले की, विद्यापीठाच्या या उपक्रमाव्दारे विद्यार्थी घडत असतो. विद्यार्थ्यांनी फक्त कागदाच्या पदव्या न घेता आपले बहुआयामी व्यक्तिमत्व तयार करूनच बाहेर पडावे असे सांगितले. व्यक्तिमत्व हे दोन प्रकारचे असते एक बाह्य व्यक्तिमत्व एक अंतर्गत व्यक्तिमत्व या दोन्ही व्यक्तिमत्वांचा स्पष्टीकरणासाठी वेगवेगळी उदाहरणे देऊन त्यांनी विद्यार्थ्यांना पटवून दिलेत.