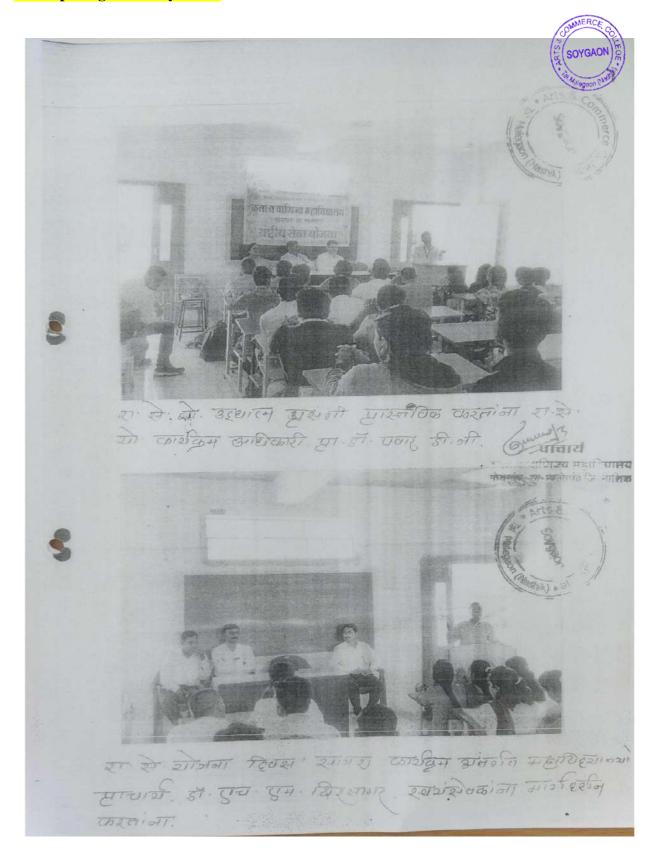

## Workshop's Photo

#### सन २०२१-२२

सावित्रीबाई फुले पुणे विद्यापीठ , विद्यार्थी विकास मंडळ व मसमाजाचे.प्र.वि. कला आणि वाणिज्य महाविद्यालय सोयगाव यांच्या संयुक्त विद्यमाने आयोजित व्यक्तिमत्व विकास पूरक समुपदेशन कार्यक्रम दिनांक १५/०३/२०२२ रोजी संपन्न झाला. कार्यक्रमाच्या सुरुवातीस सरस्वती पूजन मान्यवरांच्या हस्ते करण्यात आले.मंचावर उपस्थित प्रमुख मार्गदर्शक प्रा. सोनवणे एन.एल.यांचा सत्कार महाविद्यालयाचे प्राचार्य प्रा. डॉ. एस.बी. पाटील सर यांनी केला. महाविद्यालयाच्या प्राचार्याचा सत्कार महाविद्यालयीन विद्यार्थी विकास अधिकारी प्रा. अहिरे बी.एम. यांनी केला. तर महाविद्यालयाचे उपप्राचार्य प्रा.डॉ.एच.एम.िक्षरसागर सर यांचाही सत्कार करण्यात आला.

या प्रसंगी रावळगाव महाविद्यालयाचे प्राचार्य प्रा.सोनवणे एन.एल. यांनी उपस्थित महाविद्यालयातील एन.सी.सी. चे विद्यार्थी तसेच इतर वर्गातील विद्यार्थ्यांना आपले व्यक्तिमत्व घडवायचे असेल तर जीवनामध्ये ज्या ज्या व्यक्ती यशस्वी झालेल्या आहेत त्यांचे आत्मचरित्र वाचावे. व आपण कोणत्या ठिकाणी कमी पडतो यावर जास्त लक्ष केंद्रित करावे. घरातील आईने सांगितलेले किंवा विडलांनी सांगितलेली घरातली कामे, समाजातली छोटी-मोठी कामे या कामातूनच आपलं एक वेगळेच व्यक्तिमत्व घडत असतं. विद्यार्थ्यांना व्यक्तिमत्त्व पूरक समुपदेशन करताना त्यांनी वेगवेगळी उदाहरणे दिलीत.