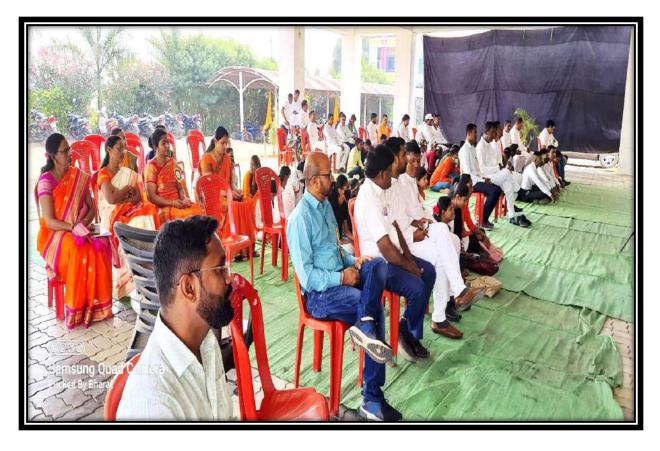

महाविद्यालयाचे विद्यार्थी विकास अधिकारी प्रा. बीआहिरे.एम. यांनी या कार्यक्रमाचा उद्देश व हेतु काय आहे हे त्यांनी त्यांच्या प्रास्ताविकेत सांगितला , कार्यक्रमाचे सूत्रसंचालन प्रा.जे. डी. पवार यांनी केले .आभार प्रदर्शन प्रा. डॉ. व्ही.एम. देसाई यांनी मानलेत.या कार्यक्रमाच्या प्रसंगी महाविद्यालयाचे सर्व प्राध्यापक ,शिक्षकेतर कर्मचारी व महाविद्यालयातील बहुसंख्य विद्यार्थ्यांनी या कार्यक्रमात सहभाग नोंदविला.