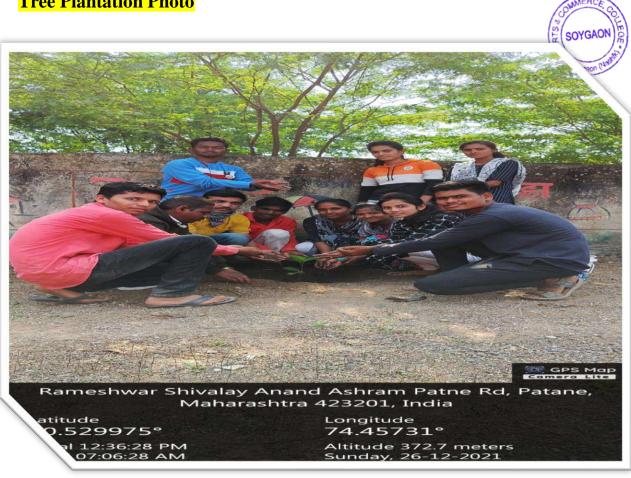

rak Samaj's

## ARTS AND COMMERCE COLLEGE, SOYGAON

Tal: Malegaon Dist: Nashik, Pincode: 423203

Affiliated to Savitribai Phule Pune University (ID No. PU/NS/AC/75/2003)

Contact No.: (02554)250505 AISHE Code: C-41366 College Code: 0733

E-mail: srcollege.soygaon@mvp.edu.in

Website: www.mvpsoygaoncollege.ac.in

## **Academic Year 2021-22**

#### ARTS & COMMERCE COLLEGE SOYGAON

(Tal. Malegaon Dist. Nashik)

## **National Service Scheme Department**

Organized

## **Tree Plantation Activity**

| Venue      | J.P. Primary School, Patne Tal. Malegaon |
|------------|------------------------------------------|
| Date       | 26 December 2021                         |
| Chief Gust | Principal Dr. S. B. Patil                |



#### **Tree Plantation Photo**





## **Tree Plantation Photo**





## **Tree Plantation report**



Maratha Vidya Prasarak Samaj's

## ARTS AND COMMERCE COLLEGE, SOYGAON

Tal: Malegaon Dist: Nashik, Pincode: 423203

Affiliated to Savitribai Phule Pune University (ID No. PU/NS/AC/75/2003)

Contact No.: (02554)250505 AISHE Code: C-41366 College Code: 0733

E-mail: srcollege.soygaon@mvp.edu.in

Website: www.mvpsoygaoncollege.ac.in

SOYGAG

#### वृक्ष लागवड अहवाल

२०२१-२२

मराठा विद्या प्रसारक समाज संस्थेचे कला व वाणिज्य महाविद्यालय, सोयगाव येथील राष्ट्रीय सेवा योजना विभागाच्या वतीने विशेष हिवाळी श्रम संस्कार शिबीर स्वतंत्र्याचा अमृत महोत्सव व माझी वसुंधरा या उपक्रमांतर्गत दिनांक १२ डिसेंबर २०२१ रोजी जिल्हा परिषद पाटणे येथील शाळा परिसरात वड, आवळा, कवट, कडूलिंब, चाफा, गुलाब, मोगरा, जासूंदी असे विविध प्रकारचे ५० झाडे लावून वृक्षरोपण करण्यात आले.

याप्रसंगी