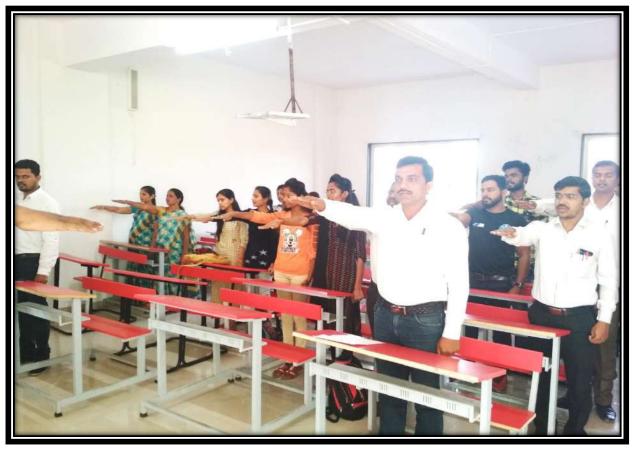

## Workshop's Photo

#### सन २०२१-२२

सावित्रीबाई फुले पुणे विद्यापीठ , विद्यार्थी विकास मंडळ व मसमाजाचे.प्र.वि. कला आणि वाणिज्य महाविद्यालय सोयगाव यांच्या संयुक्त विद्यमाने आयोजित व्यक्तिमत्व विकास पूरक समुपदेशन कार्यक्रम दिनांक १५/०३/२०२२ रोजी संपन्न झाला. कार्यक्रमाच्या सुरुवातीस सरस्वती पूजन मान्यवरांच्या हस्ते करण्यात आले.मंचावर उपस्थित प्रमुख मार्गदर्शक प्रा. सोनवणे एन.एल.यांचा सत्कार महाविद्यालयाचे प्राचार्य प्रा. डॉ. एस.बी. पाटील सर यांनी केला. महाविद्यालयाच्या प्राचार्याचा सत्कार महाविद्यालयीन विद्यार्थी विकास अधिकारी प्रा. अहिरे बी.एम. यांनी केला. तर महाविद्यालयाचे उपप्राचार्य प्रा.डॉ.एच.एम.िक्षरसागर सर यांचाही सत्कार करण्यात आला.