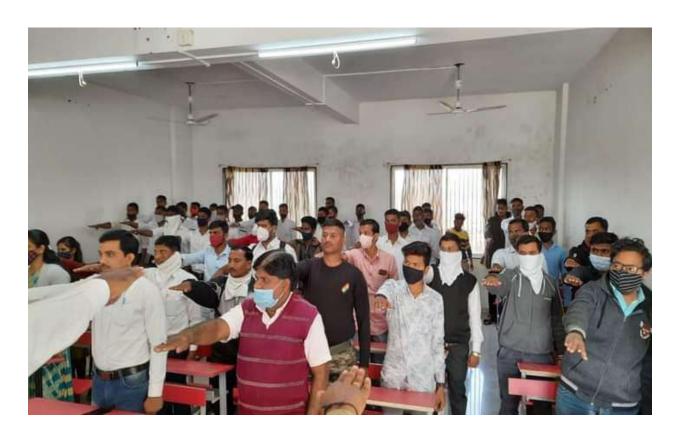

## Workshop's Photo

महाविद्यालयाचे विद्यार्थी विकास अधिकारी प्रा. बीआहिरे.एम. यांनी या कार्यक्रमाचा उद्देश व हेतु काय आहे हे त्यांनी त्यांच्या प्रास्ताविकेत सांगितला , कार्यक्रमाचे सूत्रसंचालन प्रा.जे. डी. पवार यांनी केले .आभार प्रदर्शन प्रा. डॉ. व्ही.एम. देसाई यांनी मानलेत.या कार्यक्रमाच्या प्रसंगी महाविद्यालयाचे सर्व प्राध्यापक ,शिक्षकेतर कर्मचारी व महाविद्यालयातील बहुसंख्य विद्यार्थ्यांनी या कार्यक्रमात सहभाग नोंदविला.