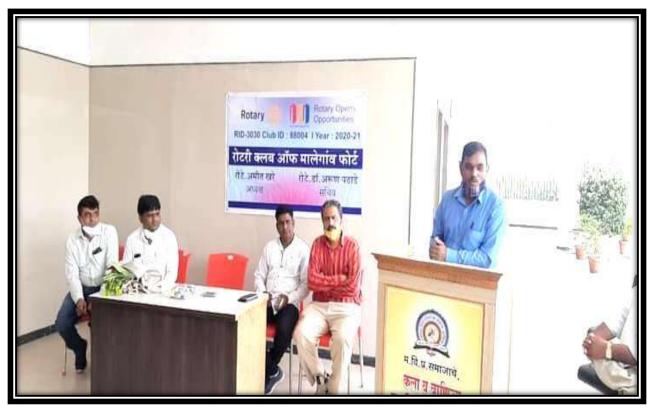

## Workshop's Photo

#### सन २०२१-२२

सावित्रीबाई फुले पुणे विद्यापीठ , विद्यार्थी विकास मंडळ व मसमाजाचे.प्र.वि. कला आणि वाणिज्य महाविद्यालय सोयगाव यांच्या संयुक्त विद्यमाने आयोजित व्यक्तिमत्व विकास पूरक समुपदेशन कार्यक्रम दिनांक १५/०३/२०२२ रोजी संपन्न झाला. कार्यक्रमाच्या सुरुवातीस सरस्वती पूजन मान्यवरांच्या हस्ते करण्यात आले.मंचावर उपस्थित प्रमुख मार्गदर्शक प्रा. सोनवणे एन.एल.यांचा सत्कार महाविद्यालयाचे प्राचार्य प्रा. डॉ. एस.बी. पाटील सर यांनी केला. महाविद्यालयाच्या प्राचार्याचा सत्कार महाविद्यालयीन विद्यार्थी विकास अधिकारी प्रा. अहिरे बी.एम. यांनी केला. तर महाविद्यालयाचे उपप्राचार्य प्रा.डॉ.एच.एम.िक्षरसागर सर यांचाही सत्कार करण्यात आला.

या प्रसंगी रावळगाव महाविद्यालयाचे प्राचार्य प्रा.सोनवणे एन.एल. यांनी उपस्थित महाविद्यालयातील एन.सी.सी. चे विद्यार्थी तसेच इतर वर्गातील विद्यार्थ्यांना आपले व्यक्तिमत्व घडवायचे असेल तर जीवनामध्ये ज्या ज्या व्यक्ती यशस्वी झालेल्या आहेत त्यांचे आत्मचरित्र वाचावे. व आपण कोणत्या ठिकाणी कमी पडतो यावर जास्त लक्ष केंद्रित करावे. घरातील आईने सांगितलेले किंवा विडलांनी सांगितलेली घरातली कामे, समाजातली छोटी-मोठी कामे या कामातूनच आपलं एक वेगळेच व्यक्तिमत्व घडत असतं. विद्यार्थ्यांना व्यक्तिमत्त्व पूरक समुपदेशन करताना त्यांनी वेगवेगळी उदाहरणे दिलीत.