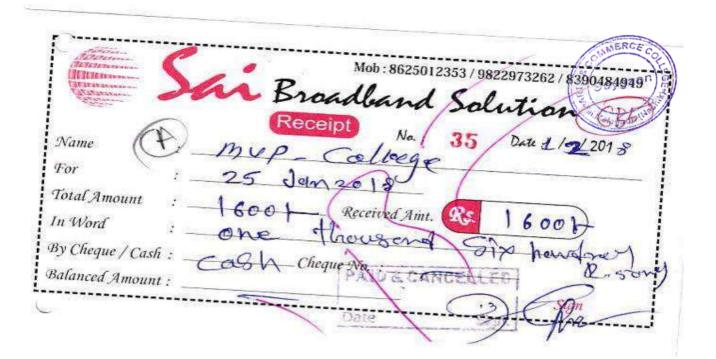

### Index

| Sr. No. | Particulars                              | Page No. |
|---------|------------------------------------------|----------|
| 1       | Deadstock Register                       | 02- 06   |
| 2       | Computer Maintenance Bills 2017-<br>2022 | 07 - 54  |