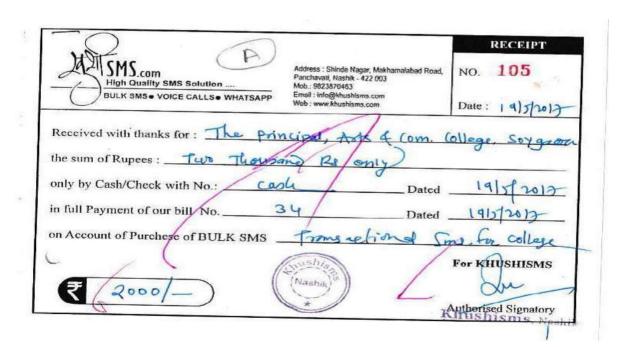

|          |
|                 |                  |                  |                                                                     |               |           | 12/                         | माचारी<br>ज्ञा व वाणिज्य महाविद्याला<br>भोवार्गव का कालेगांव के नासक |                              | ALCO S. T. E.                                        |          |
|                 | 6                |                  |                                                                     | <u> </u>      |           |                             | chdula is an and a diffida                                           | (Auto serialis)              |                                                      | (Diamer) |





Computer Maintenance Bills 2017- 2018









## **INVOICE**

Date: 19/05/2017 Invoice # [34]

126

20/0/17

KHUSHISMS SHINDENAGAR, PANCHVATI, NASHIK 9823870463 info@khushisms.com

To
The Principal,
Arts and Commerce,
College, Soygaon
Dist- Nashik

Salesperson

Job Payment

Due Date

Dr. Hiraman Kshirsagar

receipt

QIY

Description

Unit Price

Line Total

10,000

Bulk SMS TRANSACTION SMS @0.20P WITH DND ROUTE AND APROVED SENDER ID

0.20p

2,000.00

Subtotal

2,000.00

res ray

2,000.00

Quotation prepared by: KHUSHISMS, NASHIK

This is a quotation on the goods named, subject to the conditions noted below. (Describe any conditions pertaining to these prices and any additional terms of the agreement. You may want to include contingencies that will affect the quotation.)

To accept this quotation, sign here and return:

JETSMS.co