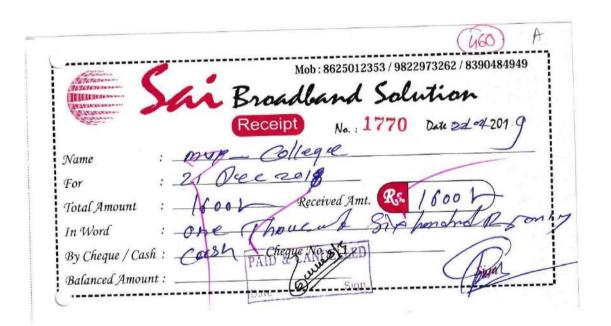

D. R. L.                                                                                                                                                                                                                                                                                                               |
| ISSUED SUBJECT TO REALISATION                                                                    | For MULTINET COMPUTERS                                                                                                                                                                                                                                                                                                                                                                   |













#### Tax Invoice



Amount Chargeable (in words)

Indian Rupees Seven Hundred Eight Only

Taxable Central Tax State Tax Total Value Rate Rate Amount Amount Tax Amount 600.00 54.00 54.00 108.00 Total: 600.00 54.00 54.00 108.00

2 No.

Tax Amount (in words): Indian Rupees One Hundred Eight Only

Total

Company's VAT TIN

: 27590633761V

Company's CST No.

: 27590633761C

We declare that this invoice shows the actual price of the goods described and that all particulars are true and correct.

Customer's Seal and Signature

Date & Time

Date

18-Feb-2019 at 14:10

708.00

E. & O.E

for Alps Syste

SUBJECT TO MALEGAON JURISDICTION

This is a Computer Generated Invoice







|   | (414)