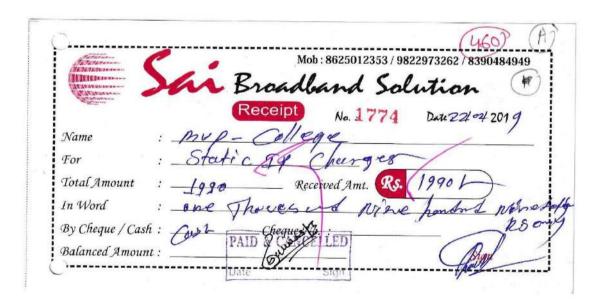

L. L. D. R. L.                                                                                                                                                                                                                                                                                                               |
| ISSUED SUBJECT TO REALISATION                                                                    | For MULTINET COMPUTERS                                                                                                                                                                                                                                                                                                                                                                   |













#### Tax Invoice



Amount Chargeable (in words)

Indian Rupees Seven Hundred Eight Only

Taxable Central Tax State Tax Total Value Rate Rate Amount Amount Tax Amount 600.00 54.00 54.00 108.00 Total: 600.00 54.00 54.00 108.00

2 No.

Tax Amount (in words): Indian Rupees One Hundred Eight Only

Total

Company's VAT TIN

: 27590633761V

Company's CST No.

: 27590633761C

We declare that this invoice shows the actual price of the goods described and that all particulars are true and correct.

Customer's Seal and Signature

Date & Time

Date

18-Feb-2019 at 14:10

708.00

E. & O.E

for Alps Syste

SUBJECT TO MALEGAON JURISDICTION

This is a Computer Generated Invoice







|   | (414)