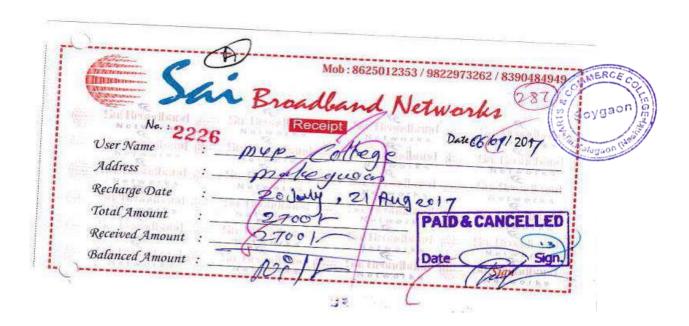

### Index

| Sr. No. | Particulars                              | Page No. |
|---------|------------------------------------------|----------|
| 1       | Deadstock Register                       | 02- 06   |
| 2       | Computer Maintenance Bills 2017-<br>2022 | 07 - 54  |