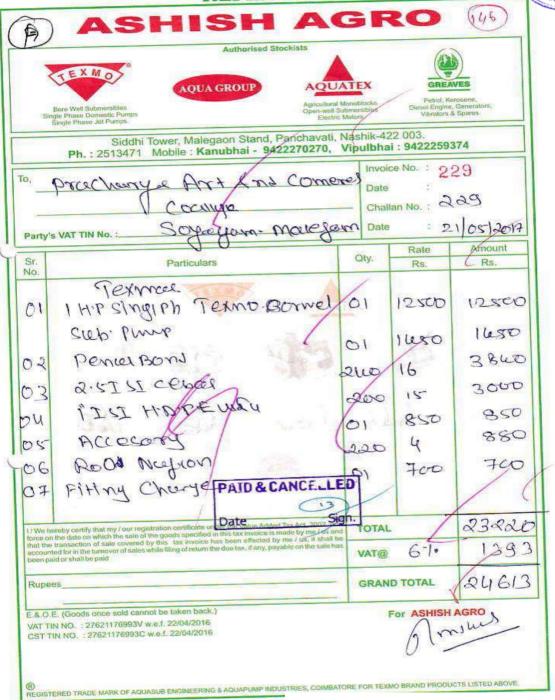

### Index

| Sr. No. | Particulars                              | Page No. |
|---------|------------------------------------------|----------|
| 1       | Deadstock Register                       | 02- 06   |
| 2       | Computer Maintenance Bills 2017-<br>2022 | 07 - 54  |