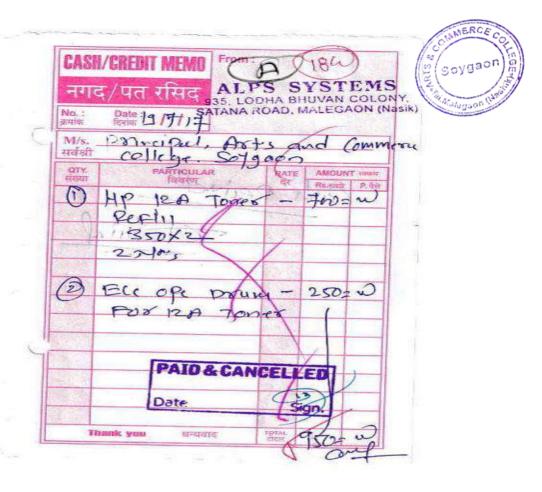

### Index

| Sr. No. | Particulars                              | Page No. |
|---------|------------------------------------------|----------|
| 1       | Deadstock Register                       | 02- 06   |
| 2       | Computer Maintenance Bills 2017-<br>2022 | 07 - 54  |