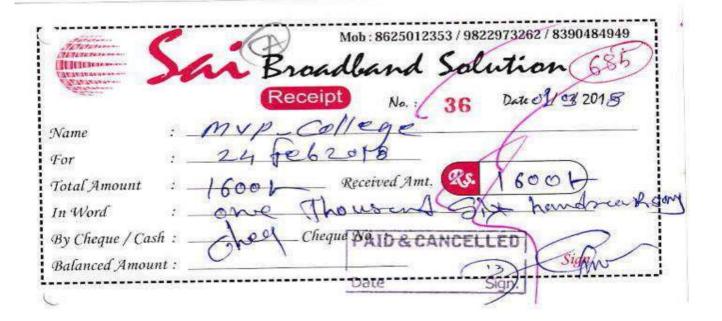

E-mail: srcollege.soygaon@mvp.edu.in

Website: www.mvpsoygaoncollege.ac.in

4.3.2 Student – Computer ratio (Data for the latest completed academic year)

4.3.2.1. Number of computers available for students usage during the latest completed academic year: \_2022-2023\_\_\_\_\_

Formula:

**Student- Computer Ratio: 23.55:1** 

## 4.3.2. Student- Computer Ratio (Data for the latest completed academic year)

| Sr. No. | Student- Computer Ratio                           | Total |
|---------|---------------------------------------------------|-------|
| 1       | Number of Computers available for the student use | 20    |
| 2       | Students 2021 - 2022                              | 471   |

# **Student- Computer Ratio: 23.55:1**