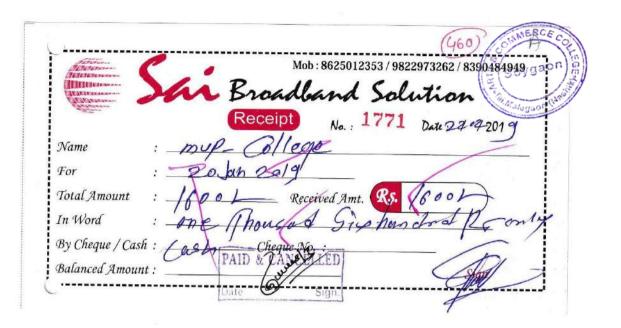

. D. R. L.                                                                                                                                                                                                                                                                                                               |
| ISSUED SUBJECT TO REALISATION                                                                    | For MULTINET COMPUTERS                                                                                                                                                                                                                                                                                                                                                                   |













#### Tax Invoice



Amount Chargeable (in words)

Indian Rupees Seven Hundred Eight Only

Taxable Central Tax State Tax Total Value Rate Rate Amount Amount Tax Amount 600.00 54.00 54.00 108.00 Total: 600.00 54.00 54.00 108.00

2 No.

Tax Amount (in words): Indian Rupees One Hundred Eight Only

Total

Company's VAT TIN

: 27590633761V

Company's CST No.

: 27590633761C

We declare that this invoice shows the actual price of the goods described and that all particulars are true and correct.

Customer's Seal and Signature

Date & Time

Date

18-Feb-2019 at 14:10

708.00

E. & O.E

for Alps Syste

SUBJECT TO MALEGAON JURISDICTION

This is a Computer Generated Invoice







|   | (414)