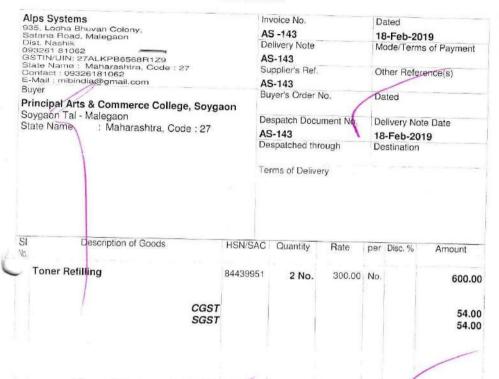

|
| ISSUED SUBJECT TO REALISATION                                                                    | For MULTINET COMPUTERS                                                                                                                                                                                                                                                                                                                                                                   |













#### Tax Invoice



Amount Chargeable (in words)

Indian Rupees Seven Hundred Eight Only

Taxable Central Tax State Tax Total Value Rate Rate Amount Amount Tax Amount 600.00 54.00 54.00 108.00 Total: 600.00 54.00 54.00 108.00

2 No.

Tax Amount (in words): Indian Rupees One Hundred Eight Only

Total

Company's VAT TIN

: 27590633761V

Company's CST No.

: 27590633761C

We declare that this invoice shows the actual price of the goods described and that all particulars are true and correct.

Customer's Seal and Signature

Date & Time

Date

18-Feb-2019 at 14:10

708.00

E. & O.E

for Alps Syste

SUBJECT TO MALEGAON JURISDICTION

This is a Computer Generated Invoice







|   | (414)