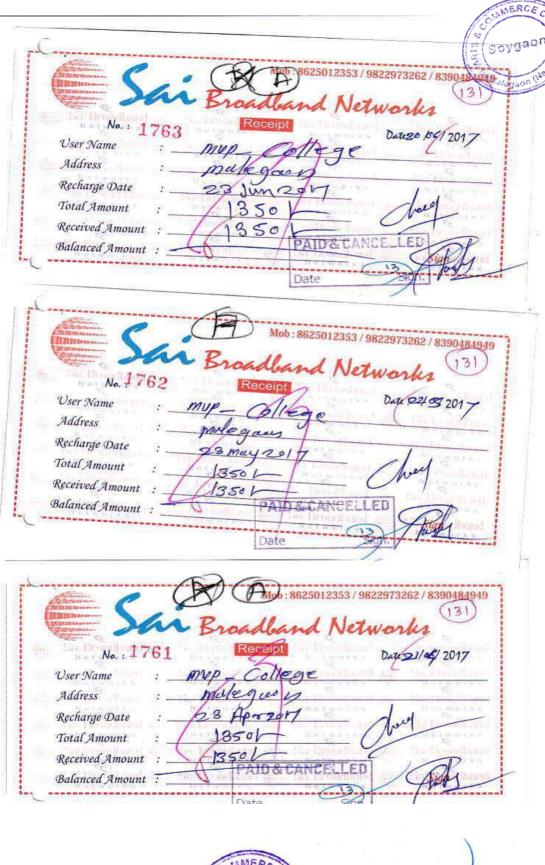

### Index

| Sr. No. | Particulars                              | Page No. |
|---------|------------------------------------------|----------|
| 1       | Deadstock Register                       | 02- 06   |
| 2       | Computer Maintenance Bills 2017-<br>2022 | 07 - 54  |