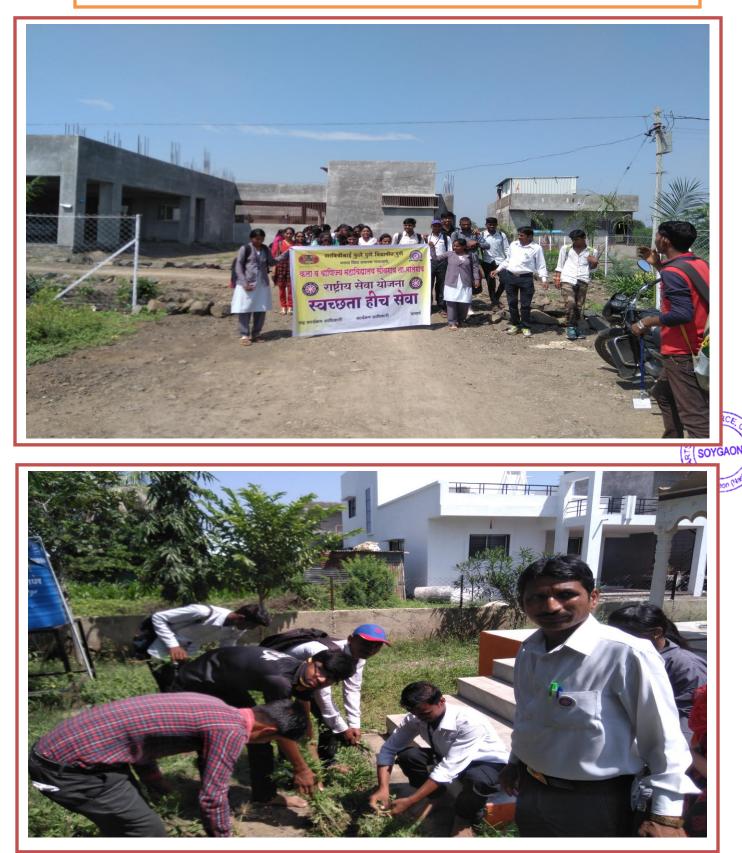

## Swachh Bharat Abhiyan from Campus to City

#### **OFFICE MEMORANDUM**

Subject: Plastic Waste Free Campaign (Swachhata Hi Seva 2019) from 11<sup>th</sup> September to 27<sup>th</sup> October, 2019 – reg.

The undersigned is directed to enclose a copy of DO letter no. 2/2/S(DWS)/19 dated 24<sup>th</sup> August, 2019 received from Secretary, Department of Drinking Water and Sanitation regarding Plastic Waste Free Campaign (Swachhata Hi Seva 2019) from 11<sup>th</sup> September to 27<sup>th</sup> October, 2019 and to request all the Heads of the Universities and Colleges to undertake the activities suggested during Swachhata Hi Seva 2019.