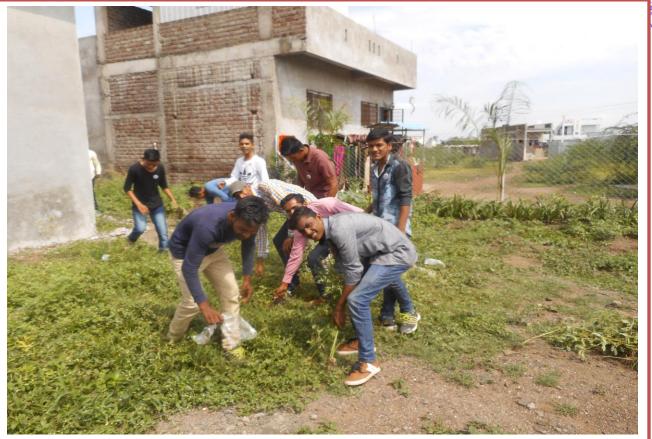

## Swachh Bharat Abhiyan from Campus to City

#### **OFFICE MEMORANDUM**

Subject: Plastic Waste Free Campaign (Swachhata Hi Seva 2019) from 11<sup>th</sup> September to 27<sup>th</sup> October, 2019 – reg.

The undersigned is directed to enclose a copy of DO letter no. 2/2/S(DWS)/19 dated 24<sup>th</sup> August, 2019 received from Secretary, Department of Drinking Water and Sanitation regarding Plastic Waste Free Campaign (Swachhata Hi Seva 2019) from 11<sup>th</sup> September to 27<sup>th</sup> October, 2019 and to request all the Heads of the Universities and Colleges to undertake the activities suggested during Swachhata Hi Seva 2019.