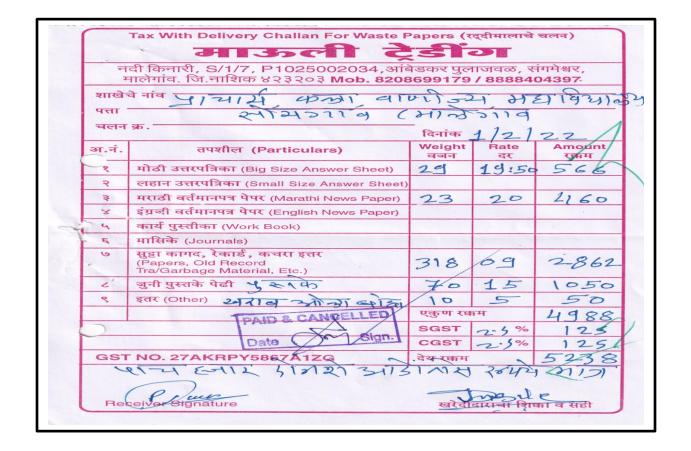

2. Management of the various types of degradable and nondegradable waste.(1. Compost wast)

ogaor/

**ARTS AND COMMERCE COLLEGE, SOYGAON** 

Tal: Malegaon Dist: Nashik, Pincode: 423203

Affiliated to Savitribai Phule Pune University (ID No. PU/NS/AC/75/2003)Contact No. : (02554)250505AISHE Code: C-41366College Code: 0733E-mail: <a href="mailto:srcollege.soygaon@mvp.edu.in">srcollege.soygaon@mvp.edu.in</a>Website: www.mvpsoygaoncollege.ac.in

Management of the Various Types of Degradable And Non-Degradable Wast