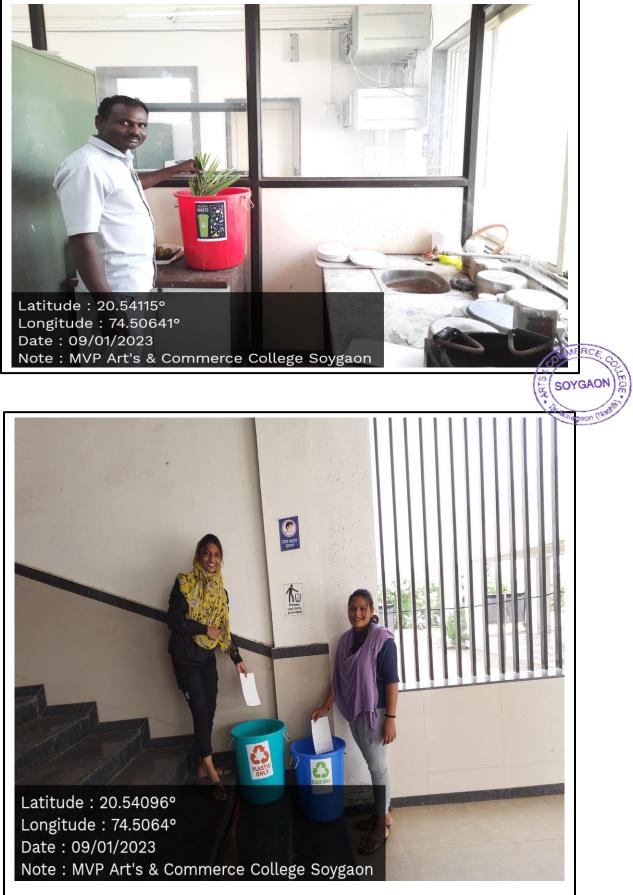

## 6. Energy saving:

- Energy audit to be conducted through a certified agency
- Our college infrastructure is planned such using more natural sunlight

• Create the habit of switching off lights and fans in classrooms and faculty cabins when not in use.

• Our college promoted the use of digital initiatives and e-learning and reduces use of hard copies. Also, for conveying notices to teachers and students create WhatsApp groups.

• Promoted the use of LED light instead of fluorescent light.

• The college purchase only energy star rating instrument which saving the energy.

7. Noise pollution:

• Certain areas like library, class room are declared as Silence zone and noise pollution is kept to minimum on college campus.