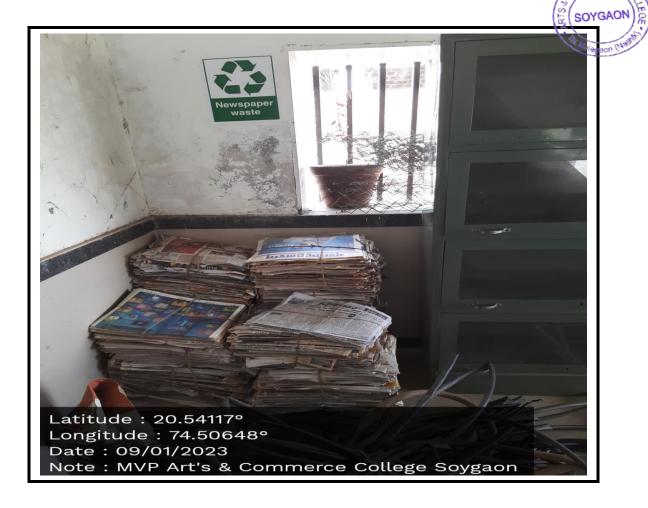

2. Management of the various types of degradable and nondegradable waste.(1. Compost wast)

ogaor/

**ARTS AND COMMERCE COLLEGE, SOYGAON** 

Tal: Malegaon Dist: Nashik, Pincode: 423203

Affiliated to Savitribai Phule Pune University (ID No. PU/NS/AC/75/2003)Contact No. : (02554)250505AISHE Code: C-41366College Code: 0733E-mail: <a href="mailto:srcollege.soygaon@mvp.edu.in">srcollege.soygaon@mvp.edu.in</a>Website: www.mvpsoygaoncollege.ac.in

Management of the Various Types of Degradable And Non-Degradable Wast