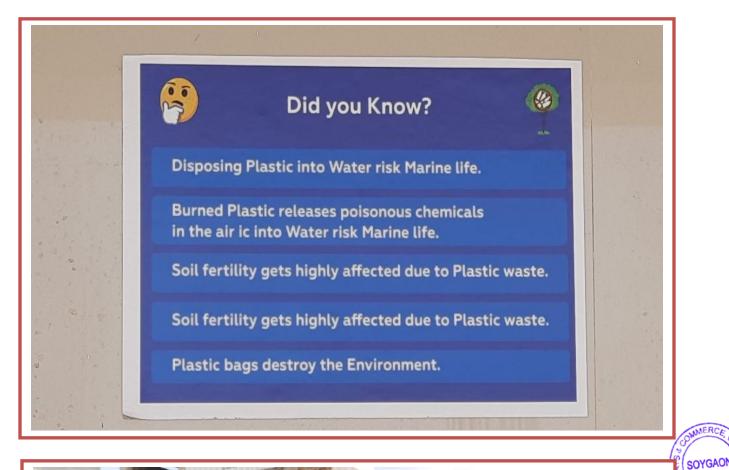

## 4. Ban on use of Plastic:

• The college has been dedicated to achieving a plastic-free campus.

• For maintain our achieving plastic free campus provides dustbins and signboards.

• Ensured that the 3R policy is followed, i.e., trash reduction, recycling, and reuse.

• In the college campus there is ban on single-use plastics in class room, labs and institute.