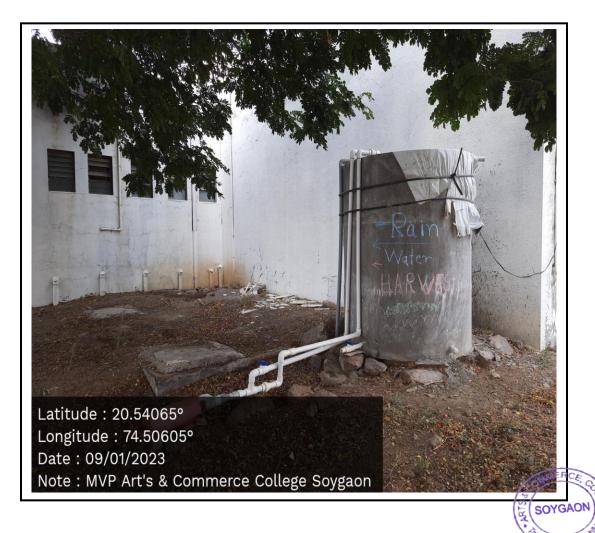

## **Rain Water Harvesting System**

- Composting of biodegradable waste to be scientifically done.
- Rain water Harvesting (RWH) is to be done technically.

• The survey was focused on the diversity of plants, birds, animals on the basis of their classification.