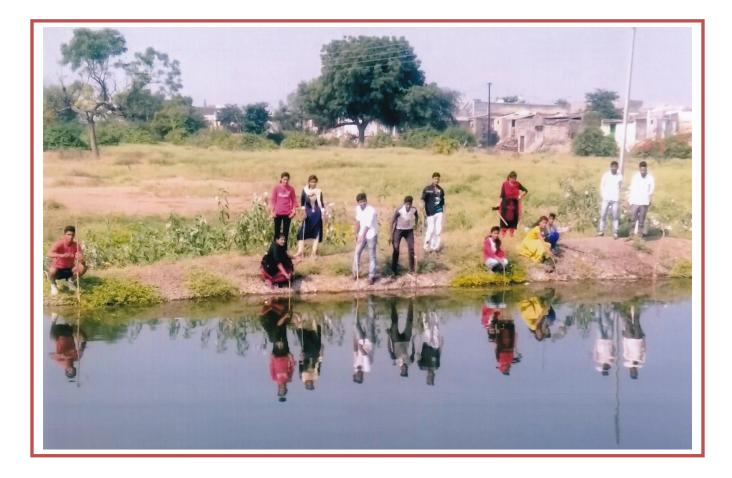

- Composting of biodegradable waste to be scientifically done.
- Rain water Harvesting (RWH) is to be done technically.

• The survey was focused on the diversity of plants, birds, animals on the basis of their classification.

## Swachh Bharat Abhiyan from Campus to City