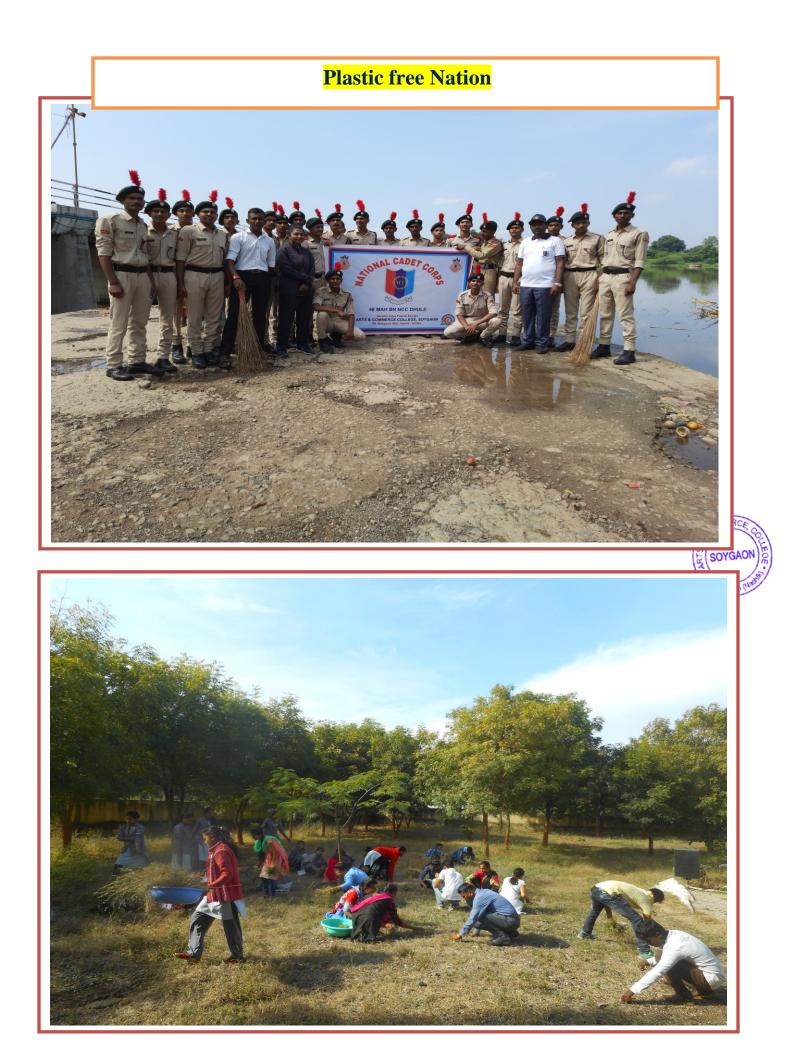

## Swachh Bharat Abhiyan from Campus to City

#### **OFFICE MEMORANDUM**

Subject: Plastic Waste Free Campaign (Swachhata Hi Seva 2019) from 11<sup>th</sup> September to 27<sup>th</sup> October, 2019 – reg.

The undersigned is directed to enclose a copy of DO letter no. 2/2/S(DWS)/19 dated 24<sup>th</sup> August, 2019 received from Secretary, Department of Drinking Water and Sanitation regarding Plastic Waste Free Campaign (Swachhata Hi Seva 2019) from 11<sup>th</sup> September to 27<sup>th</sup> October, 2019 and to request all the Heads of the Universities and Colleges to undertake the activities suggested during Swachhata Hi Seva 2019.