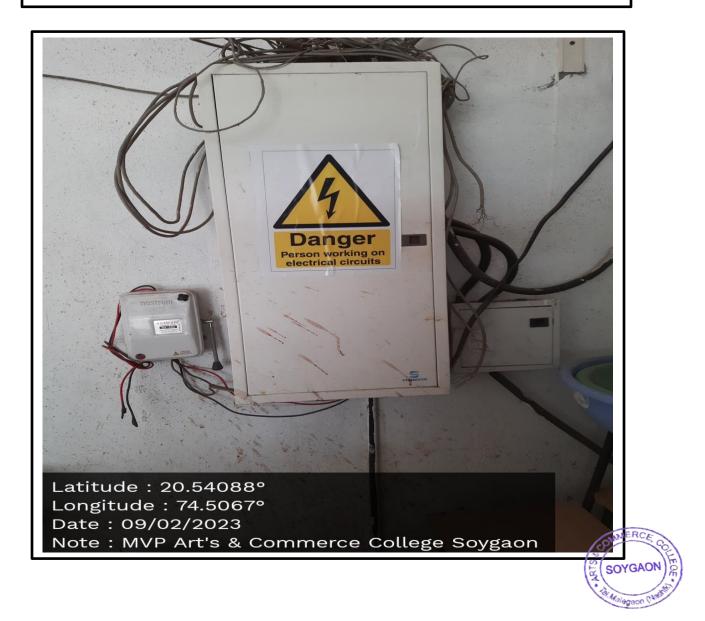

2. Management of the various types of degradable and nondegradable waste.(1. Compost wast)

ogaor/

**ARTS AND COMMERCE COLLEGE, SOYGAON** 

Tal: Malegaon Dist: Nashik, Pincode: 423203

Affiliated to Savitribai Phule Pune University (ID No. PU/NS/AC/75/2003)Contact No. : (02554)250505AISHE Code: C-41366College Code: 0733E-mail: <a href="mailto:srcollege.soygaon@mvp.edu.in">srcollege.soygaon@mvp.edu.in</a>Website: www.mvpsoygaoncollege.ac.in

Management of the Various Types of Degradable And Non-Degradable Wast

## **Management of Degradable Waste**

Principal Arts & Commerce College Soygaon, Tal. Malegaon (Nashik)

MERC