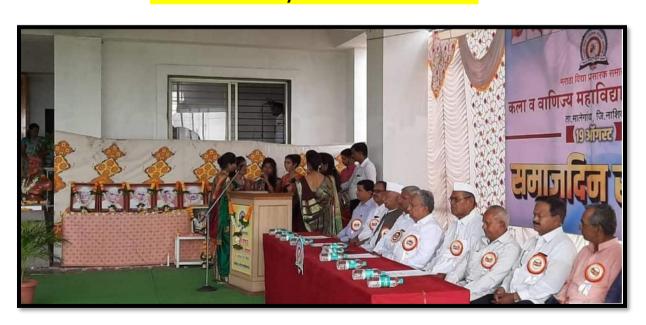

## डॉ. तुषार शेवाळे : मराठा विद्या प्रसारक समाज शिक्षण संस्थेत समाजदिन उत्साहात

नाशिक धर्मचीर रायसाहेय थोरात यांनी यहत्रत समाजातील पिड्यानरिक्यांचा अज्ञानावा अंध्यक्त न्व करन त्यांच्या आज्ञानावा अंध्यक्त नह करन त्यांच्या ज्ञानावी ज्योग पेटविण्यासाठी दृददृष्टी ठेवून संस्थेय स्थापना केली. कर्मचीरांच्या कार्याच सम्या करण्यासाठी मधिक संस्था दरवर्षी कर्मचीर रायसाहेय बीरात यांची जर्यती १९ ऑगस्ट रोजी समाजवित्त मृत्यून साजवी करत आहे. कर्मचीरांनी दाख्यक्लेच्या माणांवर चालण्यासाठी संस्थेय सर्थ पदाधिकारी कटीब्यट आहेल, असे सुतीयादन मधिक समाज संस्थेय अध्यक्ष डॉ. तृष्यर रोगाठी यांची करते.

मराठा विद्या प्रसारक समाजाचे कला, विज्ञान व वाणिज्य महाविद्यालय, सोयगाव येथे समाजदिन मोठ्या उत्साहात साजरा करण्यात आला. कोरोनाच्या पारर्थभूमीवर विद्यार्थ्यांच्या आरोग्याची काळत्री घेण्यासाठी समाजदिन कार्यक्रम विद्यार्थ्यसाठी फेसबुक लाईव्ह करण्यात आला, अशी माहित महाविद्यालयाचे प्राचार्थ डॉ. एच. एम. श्रीरसागर यांनी दिली. सुरुवातील डॉ. तुपार शेवाळे यांच्या इस्ते ध्वजारोहण करण्यात आले. वाप्रसंगी मालेगाच तालुका माजी संचालक अंड. आर. के. बच्चार इंजि. सुरेश निकम आदी उपस्थित होते.

अँड. आर.के. बच्छाव म्हणाले, कर्मधीरांनी संस्थेची स्थापना विशिष्ट कालखंडात केली असली तरी त्यांचे कार्य मात्र चिरकाल टिकणारे आहे. शिक्षण हे असे एकमेच साधन च संपत्ती आहे. जी

माणसाला आतृत व बाहेरन संपन्न व समृद करते. विद्यार्थ्यांनी कर्मवीरांनी दाखवलेल्या मार्गावर चालावे

यावेळी स्वानिक व्यवस्थापन समितीचे

अध्यक्ष सुरेश निकम, प्रा. देवा निकम, संजय महाले, डॉ. टी. पी. देवरे, सतीश पवार, अशोक देवरे, जयंत बच्छाव, विक्रम पवार, सुरेश बच्छाव, संजय पाटील, सतिश पगार, निलंश चच्छाव आदी उपस्थित होते. सृत्रसंचालन सचिन शिंदे यांनी केले. प्रास्तविक प्राचार्य डॉ. एच. एम. क्षीरसागर यांनी केले. तर आभार प्रा. गोरखराज गांगुर्डे यांनी मानले.