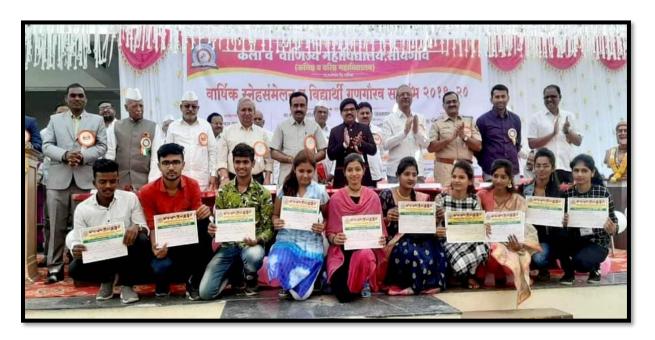

# Yuva Spandan

E-mail: <a href="mailto:srcollege.soygaon@mvp.edu.in">srcollege.soygaon@mvp.edu.in</a>

Website:

www.mvpsoygaoncollege.ac.in

divyamarathi.com

दिव्य मराठी नाशिक, गुरुवार,

सांस्कृतिक • मराठा विद्या प्रसारक संस्थेच्या उपक्रमात उत्साह

# 'युवा स्पंदन'मध्ये विद्यार्थ्यांच्या कलाविष्काराने वेधले लक्ष

प्रतिनिधी । नाशिक

ग्रामीण भागातील मुलांची नाशिकमध्ये छाप

मराठा विद्या प्रसारक समाज संस्थेच्या युवा स्पंदन महोत्सवात नाशिक शहर व जिल्ह्यातील विविध शाळा, महाविद्यालयांमध्ये रोज नवनवीन कलाविष्कार सादर होत आहे. यातून विद्यार्थ्यांच्या कलागुणांना वाव मिळत असून, यातील मराठमोठी गाणी व नृत्य सर्वाचेच आकर्षण ठरत आहे.

सोयगाव येथील कला व वाणिज्य महाविद्यालयात मिक्का युवा स्पंदन स्पर्धा २०१९ व २०२० या विभागीय प्राथमिक फेरीचे आयोजन करण्यात आले. कार्यक्रमाचे उद्धाटक म्हणून महाविद्यालयाचे स्थानिक व्यवस्थापन समितीचे अध्यक्ष सुरेश निकम उपस्थित होते. मिक्का युवा स्पंदन स्पर्धा महणजे विद्याख्याँमधील सुप्त कलागुणांना वाव मिळवून देण्याचे एक व्यासपीठ आहे. ग्रामीण भागातील कलावंतांना एक मोठे व्यासपीठ यानिमित्ताने मिक्का संस्था उपलब्ध करून देते, असे मत वाप्रसंगी नृत्व, गायन, वाद्य, नाटक, मूक अभिनय, संगीत अशा विविध कला प्रकारातून प्रथम विजेत्या विद्यार्थ्यांची निवड करून त्यांना मिक्क युवास्पंदन स्पर्धेसाठी नाशिक येथे पाठवण्यात आले. ग्रामीण भागातील मुले युवास्पंदनच्या निमित्ताने निवड होऊन नाशिक येथे आपला कलाविष्कार सादर करताय.

उद्घाटक म्हणून उपस्थित असलेले सुरेश निकम यांनी व्यक्त केले.

कार्यक्रमाचे प्रास्ताविक महाविद्यालयाचे प्राचार्य डॉ. एच. एम. क्षीरसागर यांनी केले. मिवप्र युवा स्पंदन स्पर्येच्या प्राथमिक फेरोसाठी विभागीय केंद्र म्हणून सोयगाव महाविद्यालयाशी मिवप्र संस्थेचे लखमापूर ज्युनिअर कॉलेज, आघार ज्युनिअर कॉलेज, ब्राह्मणगाव ज्युनिअर कॉलेज, कुंभाडें ज्युनिअर कॉलेज, नागपूर ज्युनिअर कॉलेज, आसखेडा ज्युनिअर कॉलेज, औद्योगिक प्रशिक्षण संस्था मालेगाव या महाविद्यालयांचा समावेश होता. या कार्यक्रमाचे परीक्षक म्हणून जिजामाता हायस्कुल सदाणा येथून प्राध्यापिका पॅडित तसेच केटीएचएम महाविद्यालय येथुन तेजस बिदिलकर उपस्थित होते.

कार्यक्रमाच्या यशस्यी आयोजनासाठी सोयगाय महाविद्यालयातून युवा स्पंदन समन्वयक म्हणून प्राध्यापक एन. बी. नेरकर तसेच सांस्कृतिक विभागप्रमुख प्राध्यापक बी. एम. अहिरे यांनी परिश्रम घेतले. कार्यक्रमाचे सूत्रसंचालन प्राध्यापक डॉ. मनोज जगताप यांनी केले. प्राध्यापक वाय. ए. कोते यांनी आभार मानले. कार्यक्रमासाठी महाविद्यालयातील सर्व प्राध्यापक, कार्यालयोन सेवक तसेच विद्यार्थी, पालक मोठ्या संख्येने उपस्थित होते.