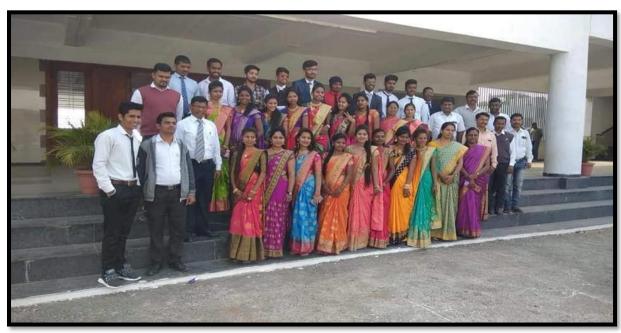

### **Group Day**

#### 1. Youth Week

Our institute organized the youth week on the occasion of Swami Vivekanand Jayanti. Purpose of this programme is to unite the students of different cultures, castes and religions and spread the message of friendship. In the youth festival, students participated in Traditional Day, Sari Day, etc. Also organized various competitions such as Dance Competition, Rangoli, Food Festival, Musical Chair. Etc.