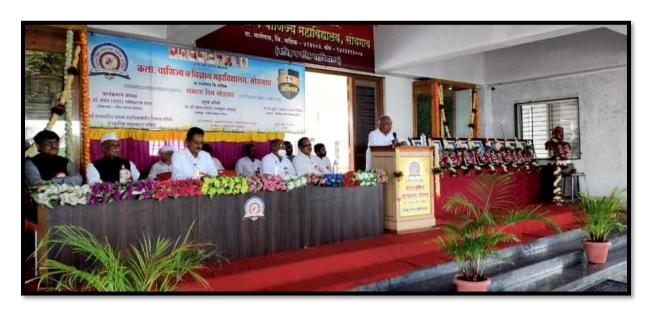

# कर्मवीरांनी दाखवलेल्या मार्गावर चालण्यास कटिबद्ध

## डॉ. तुषार शेवाळे : मराठा विद्या प्रसारक समाज शिक्षण संस्थेत समाजदिन उत्साहात

नाशिक धर्मचीर रायसाहेय थोरात यांनी यहत्रत समाजातील पिड्यानरिक्यांचा अज्ञानावा अंध्यक्त न्व करन त्यांच्या आज्ञानावा अंध्यक्त नह करन त्यांच्या ज्ञानावी ज्योग पेटविण्यासाठी दृददृष्टी ठेवून संस्थेय स्थापना केली. कर्मचीरांच्या कार्याच सम्या करण्यासाठी मधिक संस्था दरवर्षी कर्मचीर रायसाहेय बीरात यांची जर्यती १९ ऑगस्ट रोजी समाजवित्त मृत्यून साजवी करत आहे. कर्मचीरांनी दाख्यक्लेच्या माणांवर चालण्यासाठी संस्थेय सर्थ पदाधिकारी कटीब्यट आहेल, असे सुतीयादन मधिक समाज संस्थेय अध्यक्ष डॉ. तृष्यर रोगाठी यांची करते.

मराठा विद्या प्रसारक समाजाचे कला, विज्ञान व वाणिज्य महाविद्यालय, सोयगाव येथे समाजदिन मोठ्या उत्साहात साजरा करण्यात आला. कोरोनाच्या पारर्थभूमीवर विद्यार्थ्यांच्या आरोग्याची काळत्री घेण्यासाठी समाजदिन कार्यक्रम विद्यार्थ्यसाठी फेसबुक लाईव्ह करण्यात आला, अशी माहित महाविद्यालयाचे प्राचार्थ डॉ. एच. एम. श्रीरसागर यांनी दिली. सुरुवातील डॉ. तुपार शेवाळे यांच्या इस्ते ध्वजारोहण करण्यात आले. वाप्रसंगी मालेगाच तालुका माजी संचालक अंड. आर. के. बच्चार इंजि. सुरेश निकम आदी उपस्थित होते.

अँड. आर.के. बच्छाव म्हणाले, कर्मधीरांनी संस्थेची स्थापना विशिष्ट कालखंडात केली असली तरी त्यांचे कार्य मात्र चिरकाल टिकणारे आहे. शिक्षण हे असे एकमेच साधन च संपत्ती आहे. जी

माणसाला आतृत व बाहेरन संपन्न व समृद करते. विद्यार्थ्यांनी कर्मवीरांनी दाखवलेल्या मार्गावर चालावे

यावेळी स्वानिक व्यवस्थापन समितीचे

अध्यक्ष सुरेश निकम, प्रा. देवा निकम, संजय महाले, डॉ. टी. पी. देवरे, सतीश पवार, अशोक देवरे, जयंत बच्छाव, विक्रम पवार, सुरेश बच्छाव, संजय पाटील, सतिश पगार, निलंश चच्छाव आदी उपस्थित होते. सृत्रसंचालन सचिन शिंदे यांनी केले. प्रास्तविक प्राचार्य डॉ. एच. एम. क्षीरसागर यांनी केले. तर आभार प्रा. गोरखराज गांगुर्डे यांनी मानले.