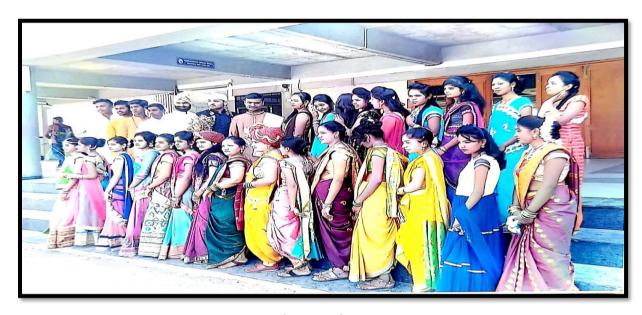

### **Youth Week**

**Traditional Day** 

**Saree Day** 

#### 1. Youth Week

Our institute organized the youth week on the occasion of Swami Vivekanand Jayanti. Purpose of this programme is to unite the students of different cultures, castes and religions and spread the message of friendship. In the youth festival, students participated in Traditional Day, Sari Day, etc. Also organized various competitions such as Dance Competition, Rangoli, Food Festival, Musical Chair. Etc.