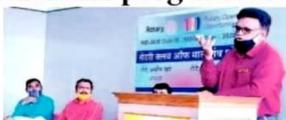

# CoVid-19 awareness programme for student

Creating awareness among students a lecture was organised at the at Arts, Commerce and Science Junior College, Soegaon in association with Rotary Club.

Owing to the outbreak of Coronavirus, the government of India declared a complete lockdown. The lockdown is like a curfew which is imposed to save people from this virus. But looking at the current scenario, are people ready to understand the seriousness of the pandemic? Are they really aware of the dangerous virus? Such questions are being raised. The time has come when

we should be self-disciplined and impose the curfew on our own as it is our responsibility to save our house, our society and the younger generation has understood their responsibility. For making students more aware about the measures that we can take to keep ourself fit and fine this lecture was organised. Dr Abul Ansari explained students that how by taking small precautionary measures we can keep ourself and our families safe. He emphasised that to fight CoVid-19 we have to keep our immune system strong. He also said that we have followed the rule of physical distancing and for most important, we have to be positive.

Website:

Rotary Club president
Amit Khare, project head
of the event Nilesh Patil,
Devendra Alai and college
principal Dr HM
Kshirsagar, college professors, administrative staff
and others were present on
the occasion. The program
was moderated by professor Dr Manoj Jagtap and
rotary club secretary Dr
Arun Pathare gave the
vote of thanks.