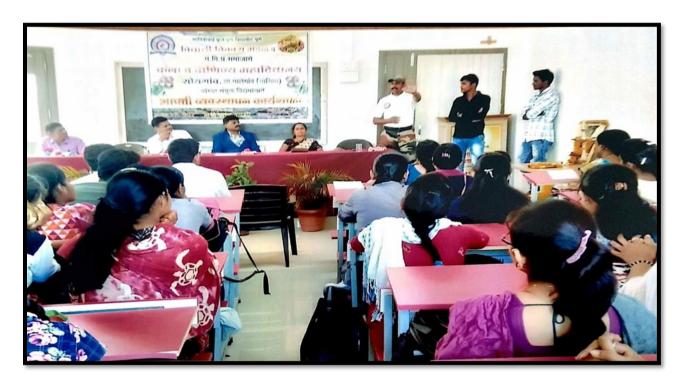

### Rajbhasha Din: - Marathi/ English

सोयगाव : येथील मराठा विद्याप्रसारक समाज संस्थेच्या कला, वाणिज्य व विज्ञान महाविद्यालयात राज्यस्तरीय चर्चासत्राच्या उद्घाटनावेळी बोलताना संस्थेचे संचालक डॉ. जयंत पवार. शेजारी उपसभापती राघो अहिरे, प्राचार्य एस. जी. बाविस्कर आदी.

# भाषेचे स्थान टिकविणे महत्त्वाचे : डॉ. गमे

सकाळ वत्तसेवा

मालेगाव कॅम्प, ता. १३: आधुनिकीकरणाच्या प्रवाहात विविध बदल होत आहेत. लोकभाषा लोप पावत चालल्या असून, त्यांचे जतन केले पाहिजे. अशा बदलांमध्ये यंत्र तंत्रज्ञानाच्या युगात मराठी भाषेचे स्थान टिकविणे महत्त्वाचे आहे, असे मत बीजभाषक डॉ. भाऊसाहेब गमे यांनी सोयगाव महाविद्यालयात झालेल्या दोनदिवसीय राज्यस्तरीय चर्चासत्रात व्यक्त केले.

'एकविसाव्या शतकात प्रसारमाध्यमांतर्गत भाषाविषयक विंतन व आव्हाने' या विषयावर दोनदिवसीय राज्यस्तरीय चर्चासत्राच्या अध्यक्षस्थानी 'मिवप्र'चे उपसभापती राघो अहिरे होते. तालुका संचालक डॉ. जयंत पवार यांनी उद्धाटन केले. प्राचार्य डॉ. एच. जी. बाविस्कर यांनी प्रास्ताविक केले. डॉ. गमे म्हणाले, की भाषा हे जीवन जगण्याचे प्रभावी माध्यम आहे. भाषेच्या उगमापासून ते प्राचीन, मध्ययुगीन, अर्वाचीन शिलालेख,