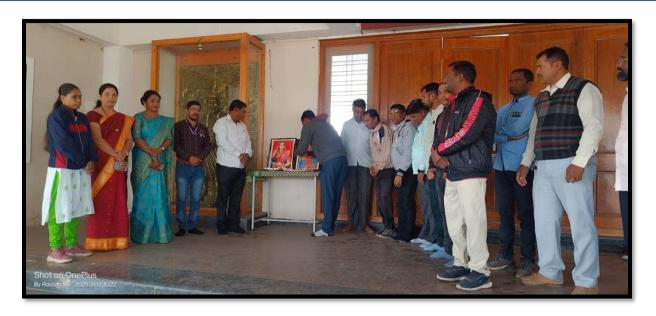

## डॉ. तुषार शेवाळे : मराठा विद्या प्रसारक समाज शिक्षण संस्थेत समाजदिन उत्साहात

नाशिक धर्मचीर रायसाहेय थोरात यांनी यहत्रत समाजातील पिड्यानरिक्यांचा अज्ञानावा अंध्यक्त न्व करन त्यांच्या आज्ञानावा अंध्यक्त नह करन त्यांच्या ज्ञानावी ज्योग पेटविण्यासाठी दृददृष्टी ठेवून संस्थेय स्थापना केली. कर्मचीरांच्या कार्याच सम्या करण्यासाठी मधिक संस्था दरवर्षी कर्मचीर रायसाहेय बीरात यांची जर्यती १९ ऑगस्ट रोजी समाजवित्त मृत्यून साजवी करत आहे. कर्मचीरांनी दाख्यक्लेच्या माणांवर चालण्यासाठी संस्थेय सर्थ पदाधिकारी कटीब्यट आहेल, असे सुतीयादन मधिक समाज संस्थेय अध्यक्ष डॉ. तृष्यर रोगाठी यांची करते.

मराठा विद्या प्रसारक समाजाचे कला, विज्ञान व वाणिज्य महाविद्यालय, सोयगाव येथे समाजदिन मोठ्या उत्साहात साजरा करण्यात आला. कोरोनाच्या पारर्थभूमीवर विद्यार्थ्यांच्या आरोग्याची काळत्री घेण्यासाठी समाजदिन कार्यक्रम विद्यार्थ्यसाठी फेसबुक लाईव्ह करण्यात आला, अशी माहित महाविद्यालयाचे प्राचार्थ डॉ. एच. एम. श्रीरसागर यांनी दिली. सुरुवातील डॉ. तुपार शेवाळे यांच्या इस्ते ध्वजारोहण करण्यात आले. वाप्रसंगी मालेगाच तालुका माजी संचालक अंड. आर. के. बच्चार इंजि. सुरेश निकम आदी उपस्थित होते.

अँड. आर.के. बच्छाव म्हणाले, कर्मधीरांनी संस्थेची स्थापना विशिष्ट कालखंडात केली असली तरी त्यांचे कार्य मात्र चिरकाल टिकणारे आहे. शिक्षण हे असे एकमेच साधन च संपत्ती आहे. जी

माणसाला आतृत व बाहेरन संपन्न व समृद करते. विद्यार्थ्यांनी कर्मवीरांनी दाखवलेल्या मार्गावर चालावे

यावेळी स्वानिक व्यवस्थापन समितीचे

अध्यक्ष सुरेश निकम, प्रा. देवा निकम, संजय महाले, डॉ. टी. पी. देवरे, सतीश पवार, अशोक देवरे, जयंत बच्छाव, विक्रम पवार, सुरेश बच्छाव, संजय पाटील, सतिश पगार, निलंश चच्छाव आदी उपस्थित होते. सृत्रसंचालन सचिन शिंदे यांनी केले. प्रास्तविक प्राचार्य डॉ. एच. एम. क्षीरसागर यांनी केले. तर आभार प्रा. गोरखराज गांगुर्डे यांनी मानले.