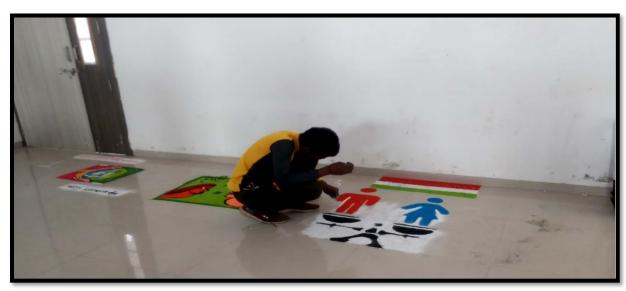

#### 1. Youth Week

Our institute organized the youth week on the occasion of Swami Vivekanand Jayanti. Purpose of this programme is to unite the students of different cultures, castes and religions and spread the message of friendship. In the youth festival, students participated in Traditional Day, Sari Day, etc. Also organized various competitions such as Dance Competition, Rangoli, Food Festival, Musical Chair. Etc.