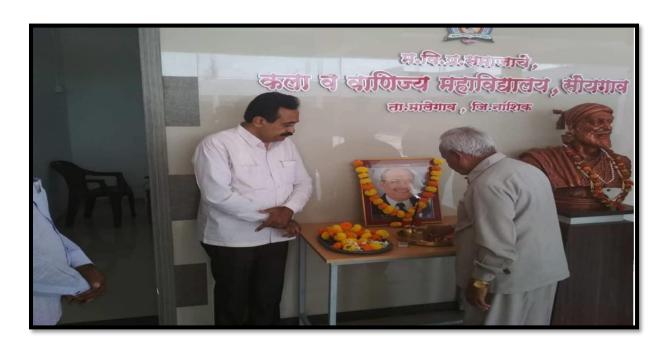

## **Birth Anniversary of Karmveer Raosaheb Thorat**

# कर्मवीरांनी दाखवलेल्या मार्गावर चालण्यास कटिबद्ध

## डॉ. तुषार शेवाळे : मराठा विद्या प्रसारक समाज शिक्षण संस्थेत समाजदिन उत्साहात

नाशिक धर्मचीर रायसाहेय थोरात यांनी यहत्रत समाजातील पिड्यानरिक्यांचा अज्ञानावा अंध्यक्त न्व करन त्यांच्या आज्ञानावा अंध्यक्त नह करन त्यांच्या ज्ञानावी ज्योग पेटविण्यासाठी दृददृष्टी ठेवून संस्थेय स्थापना केली. कर्मचीरांच्या कार्याच सम्या करण्यासाठी मधिक संस्था दरवर्षी कर्मचीर रायसाहेय बीरात यांची जर्यती १९ ऑगस्ट रोजी समाजवित्त मृत्यून साजवी करत आहे. कर्मचीरांनी दाख्यक्लेच्या माणांवर चालण्यासाठी संस्थेय सर्थ पदाधिकारी कटीब्यट आहेल, असे सुतीयादन मधिक समाज संस्थेय अध्यक्ष डॉ. तृष्यर रोगाठी यांची करते.

मराठा विद्या प्रसारक समाजाचे कला, विज्ञान व वाणिज्य महाविद्यालय, सोयगाव येथे समाजदिन मोठ्या उत्साहात साजरा करण्यात आला. कोरोनाच्या पारर्थभूमीवर विद्यार्थ्यांच्या आरोग्याची काळत्री घेण्यासाठी समाजदिन कार्यक्रम विद्यार्थ्यसाठी फेसबुक लाईव्ह करण्यात आला, अशी माहित महाविद्यालयाचे प्राचार्थ डॉ. एच. एम. श्रीरसागर यांनी दिली. सुरुवातील डॉ. तुपार शेवाळे यांच्या इस्ते ध्वजारोहण करण्यात आले. वाप्रसंगी मालेगाच तालुका माजी संचालक अंड. आर. के. बच्चार इंजि. सुरेश निकम आदी उपस्थित होते.