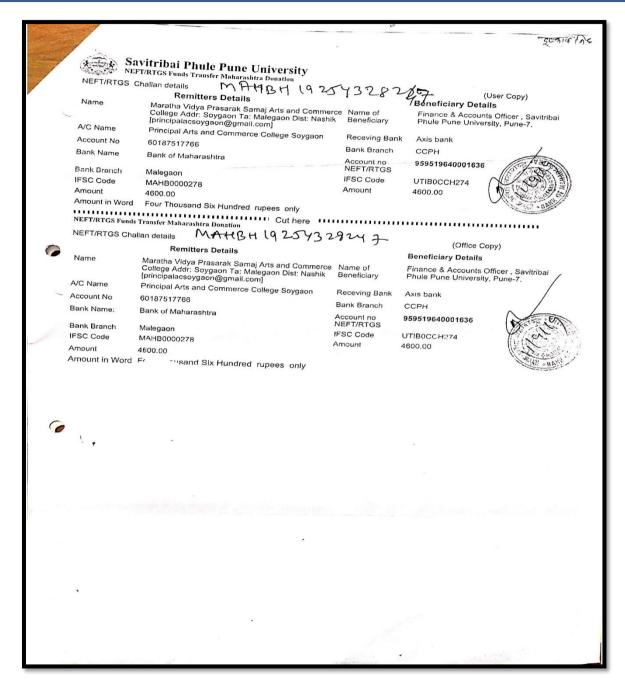

Affilliated to Savitribai Phule Pune University (ID No. PU/NS/AC/75/2003)

Ref. No.: 152/2019-20

Date: 12 /09/2019

मा.संचालक साो., राष्ट्रीय सेवा योजना, सावित्रीबाई फुले पुणे विद्यापीठ.

> विषय :- महाराष्ट्रातील अतिवर्षण व पूर्यस्त आणि दुष्काळग्रस्त भागातील समूहांसाठी मदत व पुनर्वसन कार्य निधी स्वीकारणेबाबत.

संदर्भ :- वि. १३/०८/२०१९ चे पत्र नुसार रा.से.यो/ २०१९-२०/२४३

महोदय,

म.कळावे,

National Service Scheme
Savitribal Phulo Pune University

11 OCT 70:3

RECEIVED ON

आपला विश्वास , क्ष्मकि ( ( डॉ.बार्विस्कर एस.जी.)

कला ब वाणिज्य महाविकासन योगगांव ना मालेगांव जि नातिक

PEOF.R.N.Sonaware (P.O.N SR.1)

कार्यकारी अधिकारी राष्ट्रीय सेवा योजवा क्वा आणि भागित्य मेहाविद्यालय सोयगांव ता.मालेगांव (नाशिक)

- RIGS -4169 (RS-4600)

Flood Victim Collection of Fund.