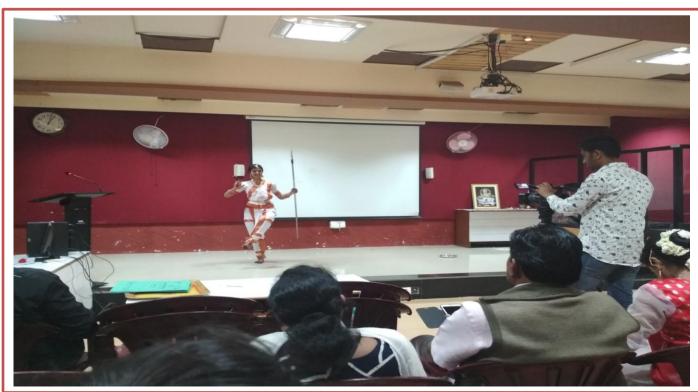

#### 2. Yuva Spandan

Our students participated in various competitions of Yuva Spandan such as skit, dance competition, mimicry which is organized by Parent Institute.

# Yuva Spandan