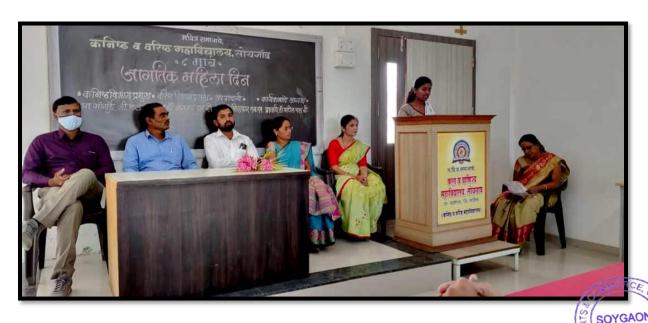

E-mail: <a href="mailto:srcollege.soygaon@mvp.edu.in">srcollege.soygaon@mvp.edu.in</a>

Website:

www.mvpsoygaoncollege.ac.in

Nirbhay Kanya / Self Defence / Save Girl Child / **Women Empowerment** 

SOYGAON

E-mail: <a href="mailto:srcollege.soygaon@mvp.edu.in">srcollege.soygaon@mvp.edu.in</a>

Website:

Women's Day