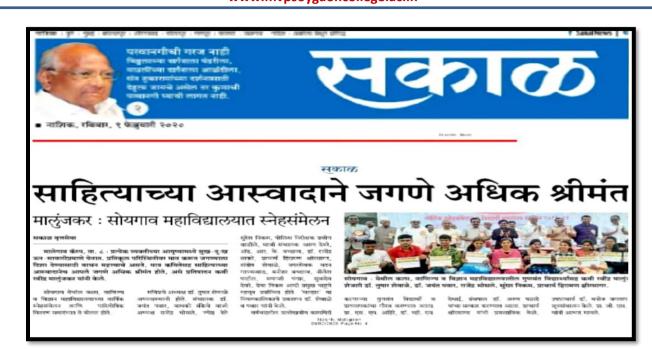

E-mail: <a href="mailto:srcollege.soygaon@mvp.edu.in">srcollege.soygaon@mvp.edu.in</a>

Website:

www.mvpsoygaoncollege.ac.in

divyamarathi.com

दिव्य मराठी नाशिक, गुरुवार,

सांस्कृतिक • मराठा विद्या प्रसारक संस्थेच्या उपक्रमात उत्साह

# 'युवा स्पंदन'मध्ये विद्यार्थ्यांच्या कलाविष्काराने वेधले लक्ष

प्रतिनिधी । नाशिक

ग्रामीण भागातील मुलांची नाशिकमध्ये छाप

मराठा विद्या प्रसारक समाज संस्थेच्या युवा स्पंदन महोत्सवात नाशिक शहर व जिल्ह्यातील विविध शाळा, महाविद्यालयांमध्ये रोज नवनवीन कलाविष्कार सादर होत आहे. यातून विद्यार्थ्यांच्या कलागुणांना वाव मिळत असून, यातील मराठमोठी गाणी व नृत्य सर्वाचेच आकर्षण ठरत आहे.

सोयगाव येथील कला व वाणिज्य महाविद्यालयात मिक्का युवा स्पंदन स्पर्धा २०१९ व २०२० या विभागीय प्राथमिक फेरीचे आयोजन करण्यात आले. कार्यक्रमाचे उद्धाटक म्हणून महाविद्यालयाचे स्थानिक व्यवस्थापन समितीचे अध्यक्ष सुरेश निकम उपस्थित होते. मिक्का युवा स्पंदन स्पर्धा महणजे विद्याख्याँमधील सुप्त कलागुणांना वाव मिळवून देण्याचे एक व्यासपीठ आहे. ग्रामीण भागातील कलावंतांना एक मोठे व्यासपीठ यानिमित्ताने मिक्का संस्था उपलब्ध करून देते, असे मत वाप्रसंगी नृत्व, गायन, वाद्य, नाटक, मूक अभिनय, संगीत अशा विविध कला प्रकारातून प्रथम विजेत्या विद्यार्थ्यांची निवड करून त्यांना मिक्क युवास्पंदन स्पर्धेसाठी नाशिक येथे पाठवण्यात आले. ग्रामीण भागातील मुले युवास्पंदनच्या निमित्ताने निवड होऊन नाशिक येथे आपला कलाविष्कार सादर करताय.

उद्घाटक म्हणून उपस्थित असलेले सुरेश निकम यांनी व्यक्त केले.

कार्यक्रमाचे प्रास्ताविक महाविद्यालयाचे प्राचार्य डॉ. एच. एम. क्षीरसागर यांनी केले. मिवप्र युवा स्पंदन स्पर्येच्या प्राथमिक फेरोसाठी विभागीय केंद्र म्हणून सोयगाव महाविद्यालयाशी मिवप्र संस्थेचे लखमापूर ज्युनिअर कॉलेज, आघार ज्युनिअर कॉलेज, ब्राह्मणगाव ज्युनिअर कॉलेज, कुंभाडें ज्युनिअर कॉलेज, नागपूर ज्युनिअर कॉलेज, आसखेडा ज्युनिअर कॉलेज, औद्योगिक प्रशिक्षण संस्था मालेगाव या महाविद्यालयांचा समावेश होता. या कार्यक्रमाचे परीक्षक म्हणून जिजामाता हायस्कुल सदाणा येथून प्राध्यापिका पॅडित तसेच केटीएचएम महाविद्यालय येथुन तेजस बिदिलकर उपस्थित होते.

कार्यक्रमाच्या यशस्यी आयोजनासाठी सोयगाय महाविद्यालयातून युवा स्पंदन समन्वयक म्हणून प्राध्यापक एन. बी. नेरकर तसेच सांस्कृतिक विभागप्रमुख प्राध्यापक बी. एम. अहिरे यांनी परिश्रम घेतले. कार्यक्रमाचे सूत्रसंचालन प्राध्यापक डॉ. मनोज जगताप यांनी केले. प्राध्यापक वाय. ए. कोते यांनी आभार मानले. कार्यक्रमासाठी महाविद्यालयातील सर्व प्राध्यापक, कार्यालयोन सेवक तसेच विद्यार्थी, पालक मोठ्या संख्येने उपस्थित होते.