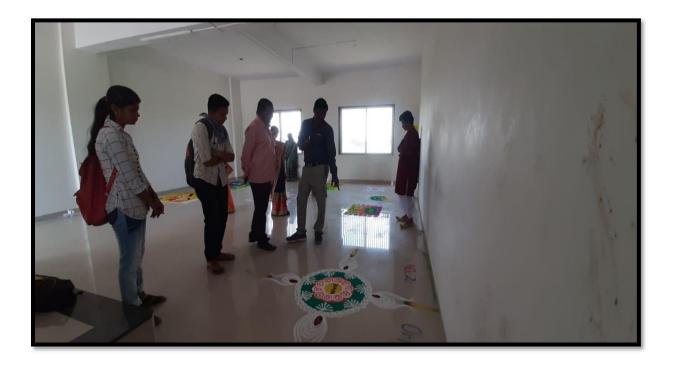

#### 1. Youth Week

Our institute organized the youth week on the occasion of Swami Vivekanand Jayanti. Purpose of this programme is to unite the students of different cultures, castes and religions and spread the message of friendship. In the youth festival, students participated in Traditional Day, Sari Day, etc. Also organized various competitions such as Dance Competition, Rangoli, Food Festival, Musical Chair. Etc.

### **Youth Week**

**Traditional Day** 

**Saree Day** 