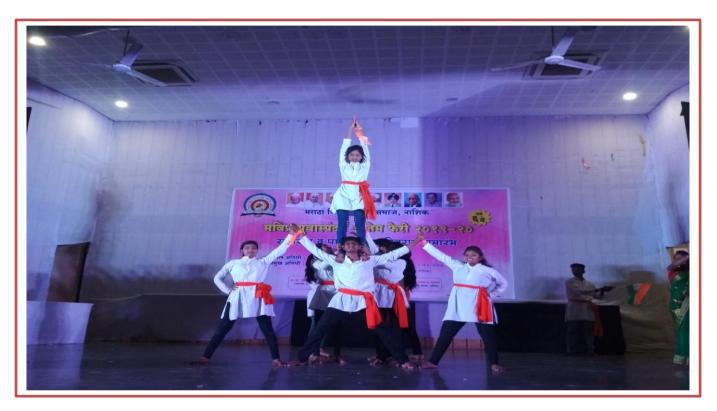

#### 1. Youth Week

Our institute organized the youth week on the occasion of Swami Vivekanand Jayanti. Purpose of this programme is to unite the students of different cultures, castes and religions and spread the message of friendship. In the youth festival, students participated in Traditional Day, Sari Day, etc. Also organized various competitions such as Dance Competition, Rangoli, Food Festival, Musical Chair. Etc.

### **Youth Week**

**Traditional Day** 

**Saree Day** 