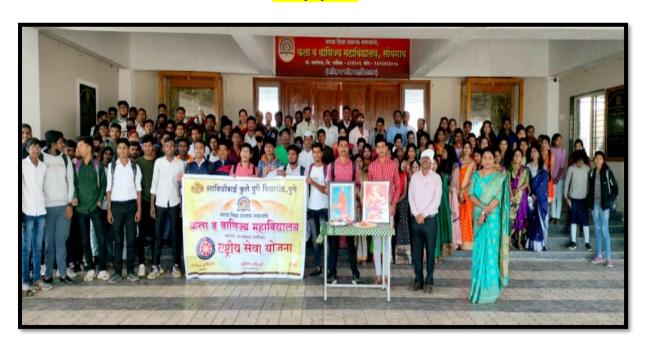

Affilliated to Savitribai Phule Pune University (ID No. PU/NS/AC/75/2003)

Ref. No.: 152/2019-20

Date: 12 /09/2019

मा.संचालक साो., राष्ट्रीय सेवा योजना, सावित्रीबाई फुले पुणे विद्यापीठ.

> विषय :- महाराष्ट्रातील अतिवर्षण व पूर्यस्त आणि दुष्काळग्रस्त भागातील समूहांसाठी मदत व पुनर्वसन कार्य निधी स्वीकारणेबाबत.

संदर्भ :- वि. १३/०८/२०१९ चे पत्र नुसार रा.से.यो/ २०१९-२०/२४३

महोदय,

म.कळावे,

National Service Scheme
Savitribal Phulo Pune University

11 OCT 70:3

RECEIVED ON

आपला विश्वास , क्ष्मकि ( ( डॉ.बार्विस्कर एस.जी.)

कला ब वाणिज्य महाविकासन योगगांव ना मालेगांव जि नातिक

PEOF.R.N.Sonaware (P.O.N SR.1)

कार्यकारी अधिकारी राष्ट्रीय सेवा योजवा क्वा आणि भागित्य मेहाविद्यालय सोयगांव ता.मालेगांव (नाशिक)

- RIGS -4169 (RS-4600)

Flood Victim Collection of Fund.