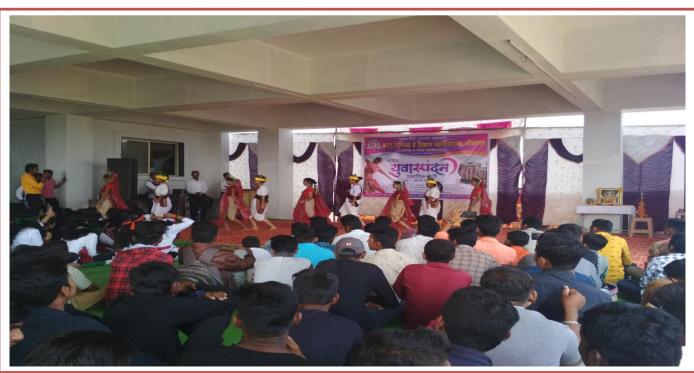

# Yuva Spandan

# 'युवा स्पंदन'मध्ये विद्यार्थ्यांच्या कलाविष्काराने वेधले लक्ष

प्रतिनिधी । नाशिक

ग्रामीण भागातील मुलांची नाशिकमध्ये छाप

मराठा विद्या प्रसारक समाज संस्थेच्या युवा स्पंदन महोत्सवात नाशिक शहर व जिल्ह्यातील विविध शाळा, महाविद्यालयांमध्ये रोज नवनवीन कलाविष्कार सादर होत आहे. यातून विद्यार्थ्यांच्या कलागुणांना वाव मिळत असून, यातील मराठमोठी गाणी व नृत्य सर्वाचेच आकर्षण ठरत आहे.

सोयगाव येथील कला व वाणिज्य महाविद्यालयात मिक्का युवा स्पंदन स्पर्धा २०१९ व २०२० या विभागीय प्राथमिक फेरीचे आयोजन करण्यात आले. कार्यक्रमाचे उद्धाटक म्हणून महाविद्यालयाचे स्थानिक व्यवस्थापन समितीचे अध्यक्ष सुरेश निकम उपस्थित होते. मिक्का युवा स्पंदन स्पर्धा महणजे विद्याख्याँमधील सुप्त कलागुणांना वाव मिळवून देण्याचे एक व्यासपीठ आहे. ग्रामीण भागातील कलावंतांना एक मोठे व्यासपीठ यानिमित्ताने मिक्का संस्था उपलब्ध करून देते, असे मत वाप्रसंगी नृत्व, गायन, वाद्य, नाटक, मूक अभिनय, संगीत अशा विविध कला प्रकारातून प्रथम विजेत्या विद्यार्थ्यांची निवड करून त्यांना मिक्क युवास्पंदन स्पर्धेसाठी नाशिक येथे पाठवण्यात आले. ग्रामीण भागातील मुले युवास्पंदनच्या निमित्ताने निवड होऊन नाशिक येथे आपला कलाविष्कार सादर करताय.