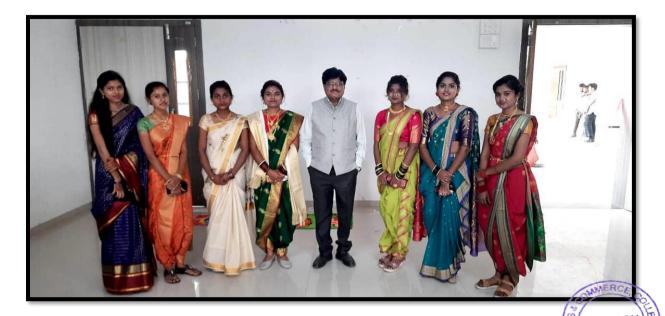

### **Youth Week**

**Traditional Day** 

**Saree Day** 

#### 1. Youth Week

Our institute organized the youth week on the occasion of Swami Vivekanand Jayanti. Purpose of this programme is to unite the students of different cultures, castes and religions and spread the message of friendship. In the youth festival, students participated in Traditional Day, Sari Day, etc. Also organized various competitions such as Dance Competition, Rangoli, Food Festival, Musical Chair. Etc.