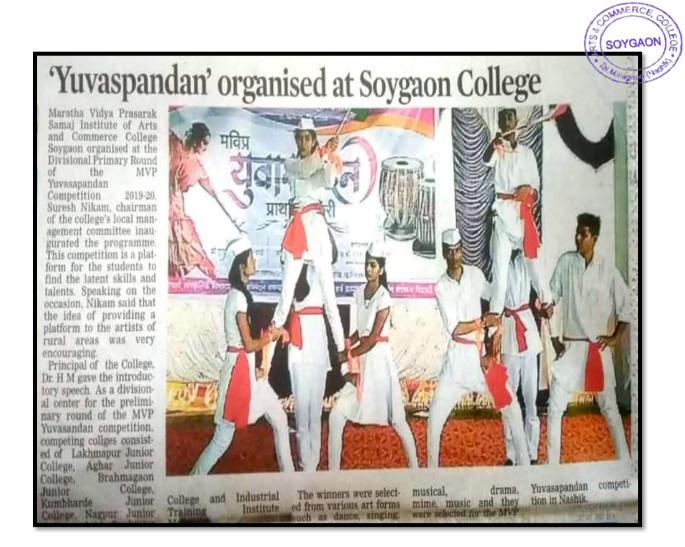

#### 2. Yuva Spandan

Our students participated in various competitions of Yuva Spandan such as skit, dance competition, mimicry which is organized by Parent Institute.

# 'युवा स्पंदन'मध्ये विद्यार्थ्यांच्या कलाविष्काराने वेधले लक्ष

प्रतिनिधी । नाशिक

ग्रामीण भागातील मुलांची नाशिकमध्ये छाप

मराठा विद्या प्रसारक समाज संस्थेच्या युवा स्पंदन महोत्सवात नाशिक शहर व जिल्ह्यातील विविध शाळा, महाविद्यालयांमध्ये रोज नवनवीन कलाविष्कार सादर होत आहे. यातून विद्यार्थ्यांच्या कलागुणांना वाव मिळत असून, यातील मराठमोठी गाणी व नृत्य सर्वाचेच आकर्षण ठरत आहे.

सोयगाव येथील कला व वाणिज्य महाविद्यालयात मिक्का युवा स्पंदन स्पर्धा २०१९ व २०२० या विभागीय प्राथमिक फेरीचे आयोजन करण्यात आले. कार्यक्रमाचे उद्धाटक म्हणून महाविद्यालयाचे स्थानिक व्यवस्थापन समितीचे अध्यक्ष सुरेश निकम उपस्थित होते. मिक्का युवा स्पंदन स्पर्धा महणजे विद्याख्याँमधील सुप्त कलागुणांना वाव मिळवून देण्याचे एक व्यासपीठ आहे. ग्रामीण भागातील कलावंतांना एक मोठे व्यासपीठ यानिमित्ताने मिक्का संस्था उपलब्ध करून देते, असे मत वाप्रसंगी नृत्व, गायन, वाद्य, नाटक, मूक अभिनय, संगीत अशा विविध कला प्रकारातून प्रथम विजेत्या विद्यार्थ्यांची निवड करून त्यांना मिक्क युवास्पंदन स्पर्धेसाठी नाशिक येथे पाठवण्यात आले. ग्रामीण भागातील मुले युवास्पंदनच्या निमित्ताने निवड होऊन नाशिक येथे आपला कलाविष्कार सादर करताय.