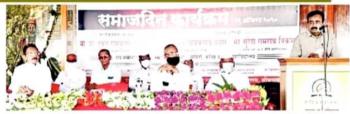

## डॉ. तुषार शेवाळे : मराठा विद्या प्रसारक समाज शिक्षण संस्थेत समाजदिन उत्साहात

नाशिक धर्मचीर रायसाहेय थोरात यांनी यहत्रत समाजातील पिड्यानरिक्यांचा अज्ञानावा अंध्यक्त न्व करन त्यांच्या आज्ञानावा अंध्यक्त नह करन त्यांच्या ज्ञानावी ज्योग पेटविण्यासाठी दृददृष्टी ठेवून संस्थेय स्थापना केली. कर्मचीरांच्या कार्याच सम्या करण्यासाठी मधिक संस्था दरवर्षी कर्मचीर रायसाहेय बीरात यांची जर्यती १९ ऑगस्ट रोजी समाजवित्त मृत्यून साजवी करत आहे. कर्मचीरांनी दाख्यक्लेच्या माणांवर चालण्यासाठी संस्थेय सर्थ पदाधिकारी कटीब्यट आहेल, असे सुतीयादन मधिक समाज संस्थेय अध्यक्ष डॉ. तृष्यर रोगाठी यांची करते.

मराठा विद्या प्रसारक समाजाचे कला, विज्ञान व वाणिज्य महाविद्यालय, सोयगाव येथे समाजदिन मोठ्या उत्साहात साजरा करण्यात आला. कोरोनाच्या पारर्थभूमीवर विद्यार्थ्यांच्या आरोग्याची काळत्री घेण्यासाठी समाजदिन कार्यक्रम विद्यार्थ्यसाठी फेसबुक लाईव्ह करण्यात आला, अशी माहित महाविद्यालयाचे प्राचार्थ डॉ. एच. एम. श्रीरसागर यांनी दिली. सुरुवातील डॉ. तुपार शेवाळे यांच्या इस्ते ध्वजारोहण करण्यात आले. वाप्रसंगी मालेगाच तालुका माजी संचालक अंड. आर. के. बच्चार इंजि. सुरेश निकम आदी उपस्थित होते.

अँड. आर.के. बच्छाव म्हणाले, कर्मधीरांनी संस्थेची स्थापना विशिष्ट कालखंडात केली असली तरी त्यांचे कार्य मात्र चिरकाल टिकणारे आहे. शिक्षण हे असे एकमेच साधन च संपत्ती आहे. जी

माणसाला आतृत व बाहेरन संपन्न व समृद करते. विद्यार्थ्यांनी कर्मवीरांनी दाखवलेल्या मार्गावर चालावे

यावेळी स्वानिक व्यवस्थापन समितीचे

अध्यक्ष सुरेश निकम, प्रा. देवा निकम, संजय महाले, डॉ. टी. पी. देवरे, सतीश पवार, अशोक देवरे, जयंत बच्छाव, विक्रम पवार, सुरेश बच्छाव, संजय पाटील, सतिश पगार, निलंश चच्छाव आदी उपस्थित होते. सृत्रसंचालन सचिन शिंदे यांनी केले. प्रास्तविक प्राचार्य डॉ. एच. एम. क्षीरसागर यांनी केले. तर आभार प्रा. गोरखराज गांगुर्डे यांनी मानले.