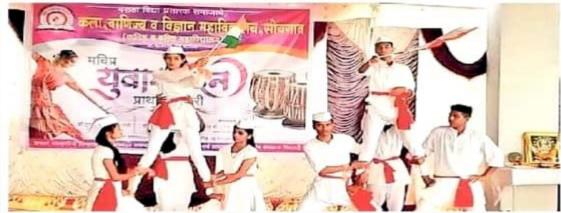

#### 2. Yuva Spandan

Our students participated in various competitions of Yuva Spandan such as skit, dance competition, mimicry which is organized by Parent Institute.

# Yuva Spandan

# 'युवा स्पंदन'मध्ये विद्यार्थ्यांच्या कलाविष्काराने वेधले लक्ष

प्रतिनिधी । नाशिक

ग्रामीण भागातील मुलांची नाशिकमध्ये छाप

मराठा विद्या प्रसारक समाज संस्थेच्या युवा स्पंदन महोत्सवात नाशिक शहर व जिल्ह्यातील विविध शाळा, महाविद्यालयांमध्ये रोज नवनवीन कलाविष्कार सादर होत आहे. यातून विद्यार्थ्यांच्या कलागुणांना वाव मिळत असून, यातील मराठमोठी गाणी व नृत्य सर्वाचेच आकर्षण ठरत आहे.

सोयगाव येथील कला व वाणिज्य महाविद्यालयात मिक्का युवा स्पंदन स्पर्धा २०१९ व २०२० या विभागीय प्राथमिक फेरीचे आयोजन करण्यात आले. कार्यक्रमाचे उद्धाटक म्हणून महाविद्यालयाचे स्थानिक व्यवस्थापन समितीचे अध्यक्ष सुरेश निकम उपस्थित होते. मिक्का युवा स्पंदन स्पर्धा महणजे विद्याख्याँमधील सुप्त कलागुणांना वाव मिळवून देण्याचे एक व्यासपीठ आहे. ग्रामीण भागातील कलावंतांना एक मोठे व्यासपीठ यानिमित्ताने मिक्का संस्था उपलब्ध करून देते, असे मत वाप्रसंगी नृत्व, गायन, वाद्य, नाटक, मूक अभिनय, संगीत अशा विविध कला प्रकारातून प्रथम विजेत्या विद्यार्थ्यांची निवड करून त्यांना मिक्क युवास्पंदन स्पर्धेसाठी नाशिक येथे पाठवण्यात आले. ग्रामीण भागातील मुले युवास्पंदनच्या निमित्ताने निवड होऊन नाशिक येथे आपला कलाविष्कार सादर करताय.