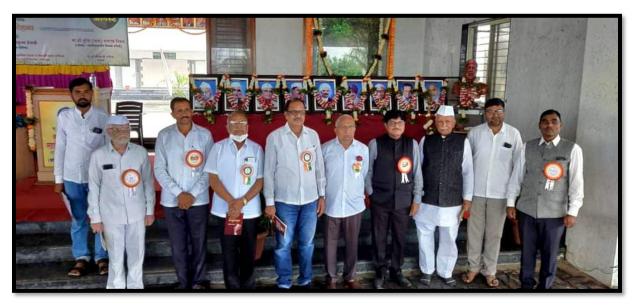

# कर्मवीरांनी दाखवलेल्या मार्गावर चालण्यास कटिबद्ध

## डॉ. तुषार शेवाळे : मराठा विद्या प्रसारक समाज शिक्षण संस्थेत समाजदिन उत्साहात

नाशिक धर्मचीर रायसाहेय थोरात यांनी यहत्रत समाजातील पिड्यानरिक्यांचा अज्ञानावा अंध्यक्त न्व करन त्यांच्या आज्ञानावा अंध्यक्त नह करन त्यांच्या ज्ञानावी ज्योग पेटविण्यासाठी दृददृष्टी ठेवून संस्थेय स्थापना केली. कर्मचीरांच्या कार्याच सम्या करण्यासाठी मधिक संस्था दरवर्षी कर्मचीर रायसाहेय बीरात यांची जर्यती १९ ऑगस्ट रोजी समाजवित्त मृत्यून साजवी करत आहे. कर्मचीरांनी दाख्यक्लेच्या माणांवर चालण्यासाठी संस्थेय सर्थ पदाधिकारी कटीब्यट आहेल, असे सुतीयादन मधिक समाज संस्थेय अध्यक्ष डॉ. तृष्यर रोगाठी यांची करते.

मराठा विद्या प्रसारक समाजाचे कला, विज्ञान व वाणिज्य महाविद्यालय, सोयगाव येथे समाजदिन मोठ्या उत्साहात साजरा करण्यात आला. कोरोनाच्या पारर्थभूमीवर विद्यार्थ्यांच्या आरोग्याची काळत्री घेण्यासाठी समाजदिन कार्यक्रम विद्यार्थ्यसाठी फेसबुक लाईव्ह करण्यात आला, अशी माहित महाविद्यालयाचे प्राचार्थ डॉ. एच. एम. श्रीरसागर यांनी दिली. सुरुवातील डॉ. तुपार शेवाळे यांच्या इस्ते ध्वजारोहण करण्यात आले. वाप्रसंगी मालेगाच तालुका माजी संचालक अंड. आर. के. बच्चार इंजि. सुरेश निकम आदी उपस्थित होते.

अँड. आर.के. बच्छाव म्हणाले, कर्मधीरांनी संस्थेची स्थापना विशिष्ट कालखंडात केली असली तरी त्यांचे कार्य मात्र चिरकाल टिकणारे आहे. शिक्षण हे असे एकमेच साधन च संपत्ती आहे. जी

माणसाला आतृत व बाहेरन संपन्न व समृद करते. विद्यार्थ्यांनी कर्मवीरांनी दाखवलेल्या मार्गावर चालावे

यावेळी स्वानिक व्यवस्थापन समितीचे

अध्यक्ष सुरेश निकम, प्रा. देवा निकम, संजय महाले, डॉ. टी. पी. देवरे, सतीश पवार, अशोक देवरे, जयंत बच्छाव, विक्रम पवार, सुरेश बच्छाव, संजय पाटील, सतिश पगार, निलंश चच्छाव आदी उपस्थित होते. सृत्रसंचालन सचिन शिंदे यांनी केले. प्रास्तविक प्राचार्य डॉ. एच. एम. क्षीरसागर यांनी केले. तर आभार प्रा. गोरखराज गांगुर्डे यांनी मानले.