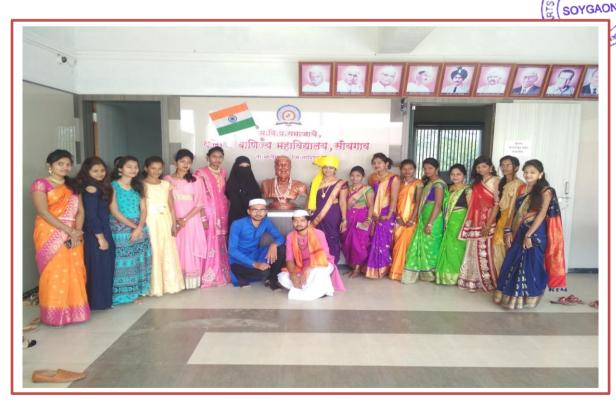

### **Group Day**

#### 1. Youth Week

Our institute organized the youth week on the occasion of Swami Vivekanand Jayanti. Purpose of this programme is to unite the students of different cultures, castes and religions and spread the message of friendship. In the youth festival, students participated in Traditional Day, Sari Day, etc. Also organized various competitions such as Dance Competition, Rangoli, Food Festival, Musical Chair. Etc.