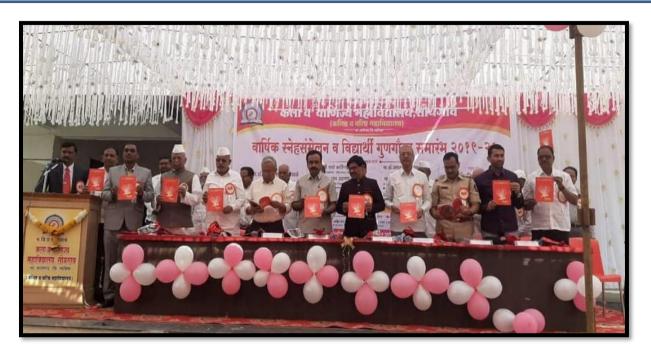

# Yuva Spandan

E-mail: <a href="mailto:srcollege.soygaon@mvp.edu.in">srcollege.soygaon@mvp.edu.in</a>

Website:

www.mvpsoygaoncollege.ac.in

divyamarathi.com

दिव्य मराठी नाशिक, गुरुवार,

सांस्कृतिक • मराठा विद्या प्रसारक संस्थेच्या उपक्रमात उत्साह

# 'युवा स्पंदन'मध्ये विद्यार्थ्यांच्या कलाविष्काराने वेधले लक्ष

प्रतिनिधी । नाशिक

ग्रामीण भागातील मुलांची नाशिकमध्ये छाप

मराठा विद्या प्रसारक समाज संस्थेच्या युवा स्पंदन महोत्सवात नाशिक शहर व जिल्ह्यातील विविध शाळा, महाविद्यालयांमध्ये रोज नवनवीन कलाविष्कार सादर होत आहे. यातून विद्यार्थ्यांच्या कलागुणांना वाव मिळत असून, यातील मराठमोठी गाणी व नृत्य सर्वाचेच आकर्षण ठरत आहे.

सोयगाव येथील कला व वाणिज्य महाविद्यालयात मिक्का युवा स्पंदन स्पर्धा २०१९ व २०२० या विभागीय प्राथमिक फेरीचे आयोजन करण्यात आले. कार्यक्रमाचे उद्धाटक म्हणून महाविद्यालयाचे स्थानिक व्यवस्थापन समितीचे अध्यक्ष सुरेश निकम उपस्थित होते. मिक्का युवा स्पंदन स्पर्धा महणजे विद्याख्याँमधील सुप्त कलागुणांना वाव मिळवून देण्याचे एक व्यासपीठ आहे. ग्रामीण भागातील कलावंतांना एक मोठे व्यासपीठ यानिमित्ताने मिक्का संस्था उपलब्ध करून देते, असे मत वाप्रसंगी नृत्व, गायन, वाद्य, नाटक, मूक अभिनय, संगीत अशा विविध कला प्रकारातून प्रथम विजेत्या विद्यार्थ्यांची निवड करून त्यांना मिक्क युवास्पंदन स्पर्धेसाठी नाशिक येथे पाठवण्यात आले. ग्रामीण भागातील मुले युवास्पंदनच्या निमित्ताने निवड होऊन नाशिक येथे आपला कलाविष्कार सादर करताय.

उद्घाटक म्हणून उपस्थित असलेले सुरेश निकम यांनी व्यक्त केले.

कार्यक्रमाचे प्रास्ताविक महाविद्यालयाचे प्राचार्य डॉ. एच. एम. क्षीरसागर यांनी केले. मिवप्र युवा स्पंदन स्पर्येच्या प्राथमिक फेरोसाठी विभागीय केंद्र म्हणून सोयगाव महाविद्यालयाशी मिवप्र संस्थेचे लखमापूर ज्युनिअर कॉलेज, आघार ज्युनिअर कॉलेज, ब्राह्मणगाव ज्युनिअर कॉलेज, कुंभाडें ज्युनिअर कॉलेज, नागपूर ज्युनिअर कॉलेज, आसखेडा ज्युनिअर कॉलेज, औद्योगिक प्रशिक्षण संस्था मालेगाव या महाविद्यालयांचा समावेश होता. या कार्यक्रमाचे परीक्षक म्हणून जिजामाता हायस्कुल सदाणा येथून प्राध्यापिका पॅडित तसेच केटीएचएम महाविद्यालय येथुन तेजस बिदिलकर उपस्थित होते.

कार्यक्रमाच्या यशस्यी आयोजनासाठी सोयगाय महाविद्यालयातून युवा स्पंदन समन्वयक म्हणून प्राध्यापक एन. बी. नेरकर तसेच सांस्कृतिक विभागप्रमुख प्राध्यापक बी. एम. अहिरे यांनी परिश्रम घेतले. कार्यक्रमाचे सूत्रसंचालन प्राध्यापक डॉ. मनोज जगताप यांनी केले. प्राध्यापक वाय. ए. कोते यांनी आभार मानले. कार्यक्रमासाठी महाविद्यालयातील सर्व प्राध्यापक, कार्यालयोन सेवक तसेच विद्यार्थी, पालक मोठ्या संख्येने उपस्थित होते.