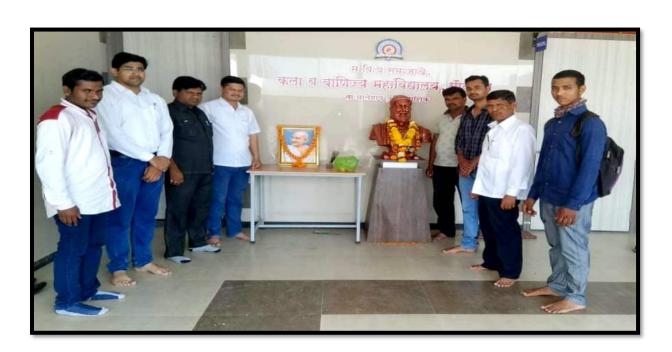

ध्वजारोहण करण्यात आले. वाप्रसंगी मालेगाच तालुका माजी संचालक अंड. आर. के. बच्चार इंजि. सुरेश निकम आदी उपस्थित होते.

अँड. आर.के. बच्छाव म्हणाले, कर्मधीरांनी संस्थेची स्थापना विशिष्ट कालखंडात केली असली तरी त्यांचे कार्य मात्र चिरकाल टिकणारे आहे. शिक्षण हे असे एकमेच साधन च संपत्ती आहे. जी



माणसाला आतृत व बाहेरन संपन्न व समृद करते. विद्यार्थ्यांनी कर्मवीरांनी दाखवलेल्या मार्गावर चालावे

यावेळी स्वानिक व्यवस्थापन समितीचे

अध्यक्ष सुरेश निकम, प्रा. देवा निकम, संजय महाले, डॉ. टी. पी. देवरे, सतीश पवार, अशोक देवरे, जयंत बच्छाव, विक्रम पवार, सुरेश बच्छाव, संजय पाटील, सतिश पगार, निलंश चच्छाव आदी उपस्थित होते. सृत्रसंचालन सचिन शिंदे यांनी केले. प्रास्तविक प्राचार्य डॉ. एच. एम. क्षीरसागर यांनी केले. तर आभार प्रा. गोरखराज गांगुर्डे यांनी मानले.

Edition Aug 20, 2020 Page No. Powered by : eReleGo.com



**Birth Anniversary of Mahatma Gandhi** 



# ARTS AND COMMERCE COLLEGE, SOYGAON

Tal: Malegaon Dist: Nashik, Pincode: 423203

Affiliated to Savitribai Phule Pune University (ID No. PU/NS/AC/75/2003)

Contact No.: (02554)250505 AISHE Code: C-41366 College Code: 0733

E-mail: <a href="mailto:srcollege.soygaon@mvp.edu.in">srcollege.soygaon@mvp.edu.in</a>

Website:

www.mvpsoygaoncollege.ac.in



## Birth Anniversary of Shree Chhatrapati Shivaji Maharaj







# ARTS AND COMMERCE COLLEGE, SOYGAON

Tal: Malegaon Dist: Nashik, Pincode: 423203

Affiliated to Savitribai Phule Pune University (ID No. PU/NS/AC/75/2003)

Contact No. : (02554)250505 AISHE Code: C-41366 College Code: 0733

E-mail: <a href="mailto:srcollege.soygaon@mvp.edu.in">srcollege.soygaon@mvp.edu.in</a> Website:

www.mvpsoygaon