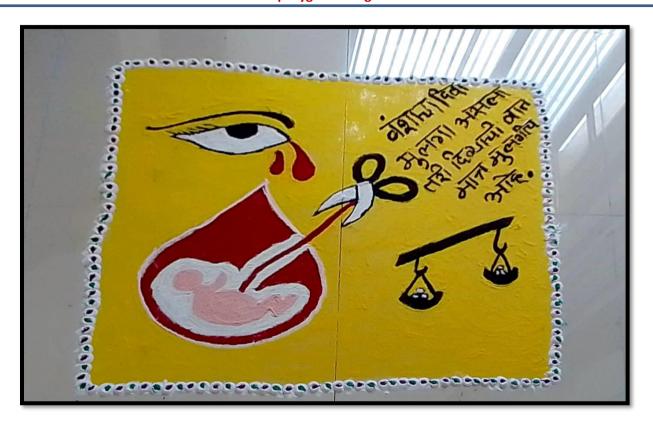

#### COMMUNAL, SOCIO-ECONOMIC

Our institute has organized programmed related to the communal socioeconomic programme.

- **1 Programmes for Girls, Women or Children: -** Our institute strives / initiative various programmed for women, girls or children such as Female Feticide, Save Girl Child, Nirbhay Kanya Abhiyan, Self Defense, Women Empowerment, etc.
- **2 Disaster Management:** Dept of Student Development conducted Disaster Management Workshop on 26, 27 Feb 2019. Creating awareness about disaster and its mitigation process among people. Giving warning before disaster thus people can be prepared and safe from that.
- **Blood Donation:** The institute fosters community responsibility by organizing blood donation camps. In camp some of our faculty and students donate their valuable blood.
- Vaccination: Covid-19 vaccination camp organized with the help of Primary Health Centre, Soygaon.
- **Flood Victims:** During natural calamities like floods in Kolhapur, Sangli, Satara the institute has provided monetary help worth Rs. 4600/- (2019)
- Educational Tour: Our Institute has arranged educational trip in the Academic Year of 2018-19 and 2021-22. Educational trip provides an opportunity for total immersion in the natural environment and social setting.