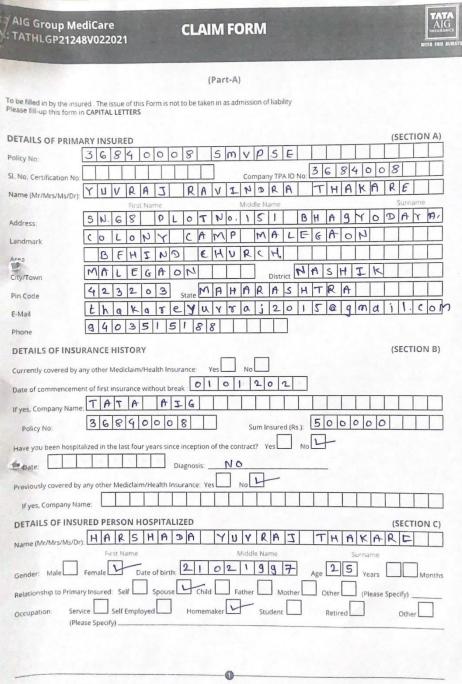

## **MVP STUDENT SAFETY SCHEME FORM**

MARATHA VIDYA PRASARAK SAMAJ, NASHIK

## **MVP Student Safety Scheme**

Member From (1st June 2022 to 31st May 2023)

1. Name Of the Institute

: Arts & Commerce College, Soygaon

2. Name Of the Student

: Wagh Roshan Sunil

3. Date of Birth

: 02-Jun-2004

4. Class

: FYBA

5. Address

Kaulane Malegaon Nashik Maharashtra 423208

6. Full Name Of Father /Mother/Guardian

: Wagh Sunil Muralidhar

7. Permanent Address

: Kaulane Malegaon Nashik Maharashtra 423208

8. Name Of the Prvious

: Shrimant Maharaj Sayajirao Gaikwad Vidyalay

Kaulane

9. Date Of Admission

: 10-Aug-2022

I wish to be a member of MVP Student Safety Scheme for a period of 1st June 2022 to 31st May 2023. I am paying Rs. against the fees to MVP Student Safety Scheme. I Request you to offer me a membership.

Date: 8/10/2022

Signature of Student

Marsel !:

The applicant student has paid the fees of MVP Student Safety Scheme by Cash.

Se Con Se

Sign of the receiver with date

The applicant student Wagh Roshan Sunil of FYBA of Division has been offered a membership of MVP Student Safety Scheme for a period from 1st June 2022 to 31st May 2023

Date: 8/10/2022

Dr. H. M. Kshiysagar Principal

Principal
Arts & Commerce College
Soygaon, Tal. Malegaon (Nashik)