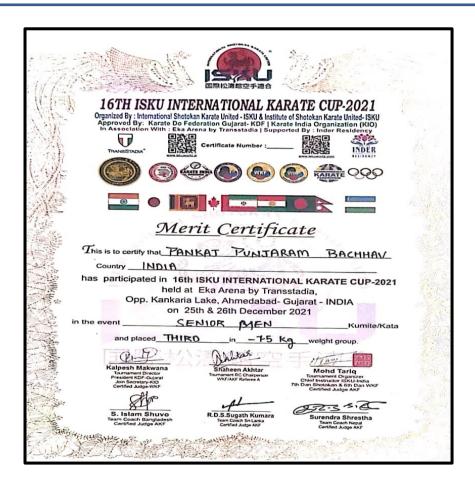

| Name                          | Date              | Event &                                                      | Certificate | Level         |
|-------------------------------|-------------------|--------------------------------------------------------------|-------------|---------------|
|                               |                   | Championship                                                 | Number      |               |
| Bachhav<br>Pankaj<br>Punjaram | 25-26 Dec<br>2021 | 16 <sup>TH</sup> ISKU<br>International<br>Karate Cup<br>2021 | -           | International |