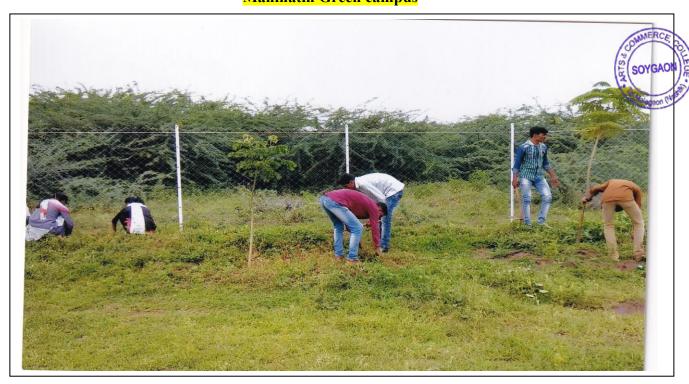

# 4. Green Campus Initiatives

# PLANTING INDIAN VARITIES TRESS COVERAGE COLUMN TO THE STREET OF THE ST

### Maninatin Green campus