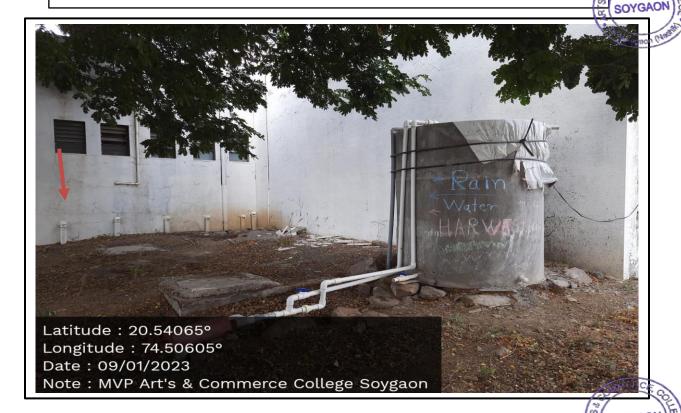

# **Rain Water Harvesting System**

# **Rain Water Harvesting Potential**

There are four adjacent buildings possesses large terrace areas and paved surface. All of the buildings had Rain Water Harvesting (RWH) System implementation. But as construction is in progress, RWH are not in working. But, after completion of construction work RWH will be reinstalled. The harvested water is released in the pond available in the college campus. The water harvested in the pond is utilized for the purpose of gardening in the college campus

# ARROW SHOW WATER USE FOR WATER HARVESTING