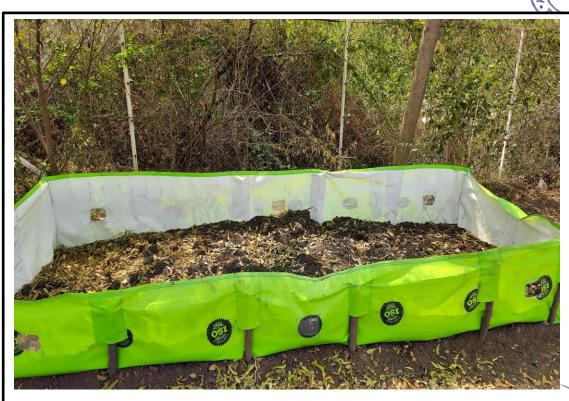

# Vermi-compost Fertilizer Unit Report

The college has a Vermi-compost Fertilizer Unit of 2 beds. The unit was established in 2018. The project bead by college fund. The unit comprises total 02 beds. They are constructed with compost politheen bag depth of 2.5 feet and the width of 2.00 feet. They are covered with a tin roof. For the continuous moisture, a water supply is provided with a PVC pipeline.

There are three layers in a bed. The first layer is made up of the coarse sand. The layer of the coarse sand is covered with the clay. The third layer is made up of the fine sand which covers the soil layer. The organic material is filled on as base of the sand and clay layer in the unit beds. The slurry of dung is spread on the upper surface of the organic waste material. The leaves, fruits and grass are collected from the entire campus. The organic waste material and cow dung are used as food material for the worms.