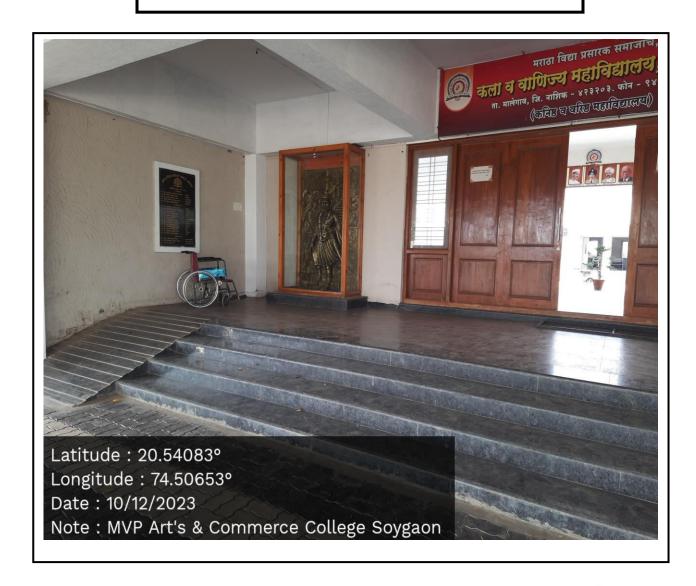

# **Actions Initiated**

- The college has four ramps and two-wheel chairs to pass freely to the classrooms.
- The office shall maintain the complete database of differently-abled students, their addresses with phone numbers in order to facilitate the communication and other requirements.
- It will be continuously monitoring the facilities and assistance in the matters of differently-abled persons.
- The scribe facility is provided to the Divyangjan as per the University norms.
- The library provides some literature to the students.

# Ramp & Divyangchair