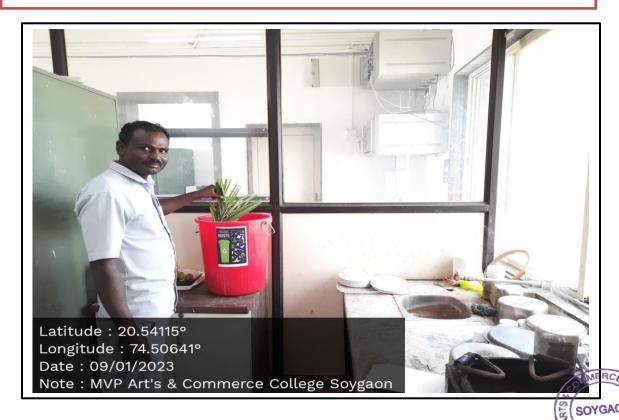

# Vermi-compost Fertilizer Unit Report

The college has a Vermi-compost Fertilizer Unit of 2 beds. The unit was established in 2018. The project bead by college fund. The unit comprises total 02 beds. They are constructed with compost politheen bag depth of 2.5 feet and the width of 2.00 feet. They are covered with a tin roof. For the continuous moisture, a water supply is provided with a PVC pipeline.

There are three layers in a bed. The first layer is made up of the coarse sand. The layer of the coarse sand is covered with the clay. The third layer is made up of the fine sand which covers the soil layer. The organic material is filled on as base of the sand and clay layer in the unit beds. The slurry of dung is spread on the upper surface of the organic waste material. The leaves, fruits and grass are collected from the entire campus. The organic waste material and cow dung are used as food material for the worms.

The earthworms (Eisnia Foetida) are introduced into the beds for the further process of decomposition and formation of vermi-compost from the manure. The worms inhabit in the beds and continuously feed on the organic matter and produce excreta which is used a rich compost fertilizer. Simultaneously, the worms also excrete liquid waste known as vermiwash which is useful for the agricultural purpose as a pesticide.