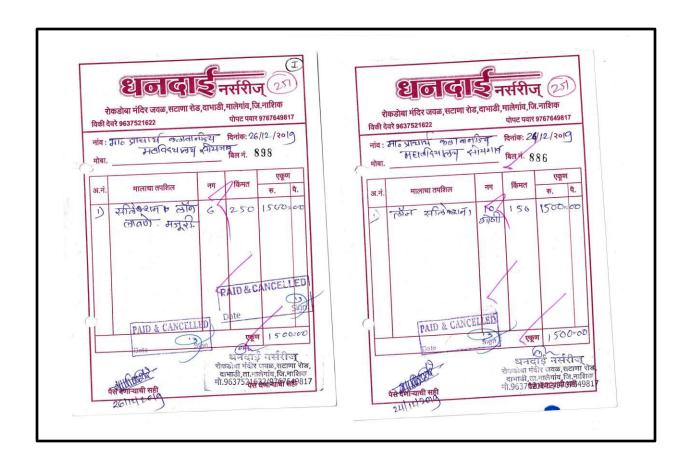

### INTERNAL QUALITY ASSURANCE CELL

CRITERION VII: INSTITUTIONAL VALUES AND BEST PRACTICES

7.1.2 Bills of Facilities

# Bills for the purchase of equipment's for the facilities created under this metric