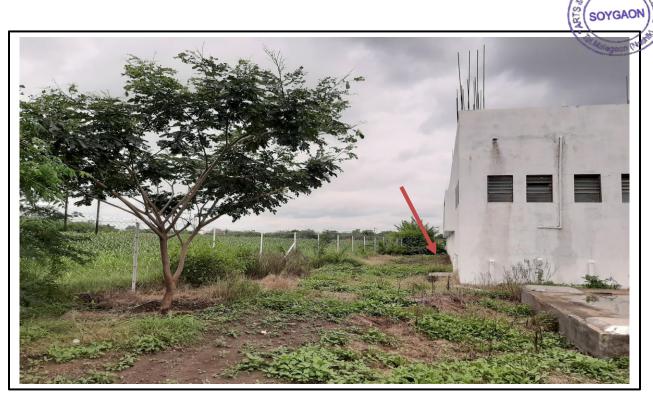

# **Rain Water Harvesting Potential**

There are four adjacent buildings possesses large terrace areas and paved surface. All of the buildings had Rain Water Harvesting (RWH) System implementation. But as construction is in progress, RWH are not in working. But, after completion of construction work RWH will be reinstalled. The harvested water is released in the pond available in the college campus. The water harvested in the pond is utilized for the purpose of gardening in the college campus

# ARROW SHOW WATER USE FOR WATER HARVESTING BY SENDING WATER IN TUBE WELL