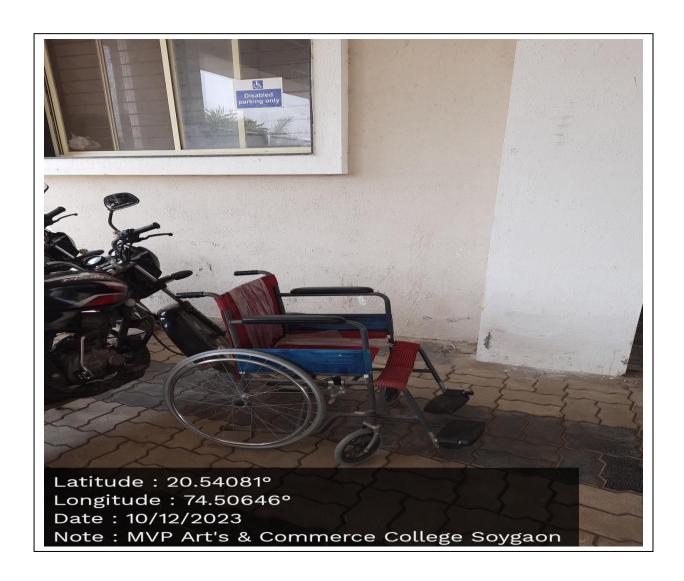

# **5. Disabled-Friendly, Barrier Free Environment**Disabled Parking Arragement for easy to use

# Ramp & Divyangchair