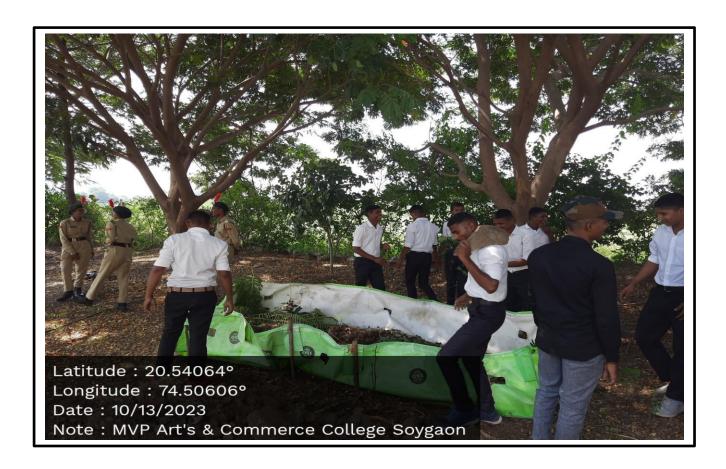

# Vermi-compost Fertilizer Unit Report

The college has a Vermi-compost Fertilizer Unit of 2 beds. The unit was established in 2018. The project bead by college fund. The unit comprises total 02 beds. They are constructed with compost politheen bag depth of 2.5 feet and the width of 2.00 feet. They are covered with a tin roof. For the continuous moisture, a water supply is provided with a PVC pipeline.

There are three layers in a bed. The first layer is made up of the coarse sand. The layer of the coarse sand is covered with the clay. The third layer is made up of the fine sand which covers the soil layer. The organic material is filled on as base of the sand and clay layer in the unit beds. The slurry of dung is spread on the upper surface of the organic waste material. The leaves, fruits and grass are collected from the entire campus. The organic waste material and cow dung are used as food material for the worms.

The earthworms (Eisnia Foetida) are introduced into the beds for the further process of decomposition and formation of vermi-compost from the manure. The worms inhabit in the beds and continuously feed on the organic matter and produce excreta which is used a rich compost fertilizer. Simultaneously, the worms also excrete liquid waste known as vermiwash which is useful for the agricultural purpose as a pesticide.

After every two months, we collect the vermicompost manure from the beds with the careful handling of the worms. The collected fertilizer is packed in the degradable bags and distributed in campus as per the requirement of the departments. It is used for the college gardens such as *Rashi*, *Nakshatra*, *Vrundavana*, Mango Garden and the Botanical Garden.

Department of Geography takes care of the unit and maintains the record of the distribution of the fertilizer.