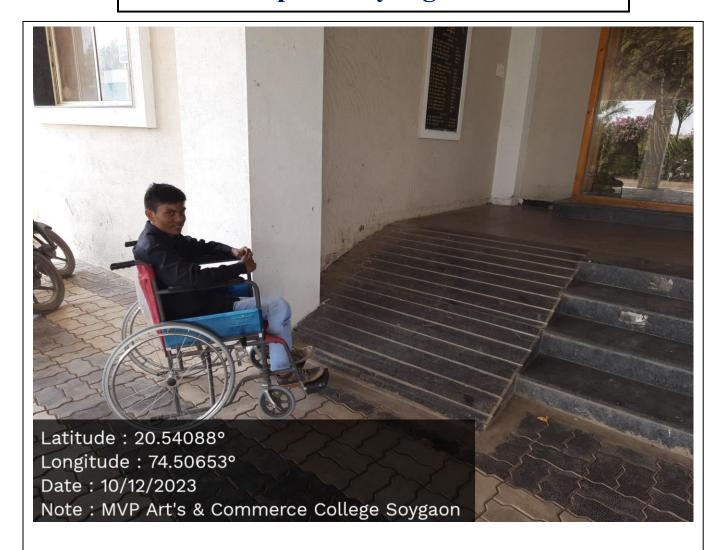

# **Actions Initiated**

- The college has four ramps and two-wheel chairs to pass freely to the classrooms.
- The office shall maintain the complete database of differently-abled students, their addresses with phone numbers in order to facilitate the communication and other requirements.
- It will be continuously monitoring the facilities and assistance in the matters of differently-abled persons.
- The scribe facility is provided to the Divyangjan as per the University norms.
- The library provides some literature to the students.

# Ramp & Divyangchair

# **Disabled-Friendly Environment**