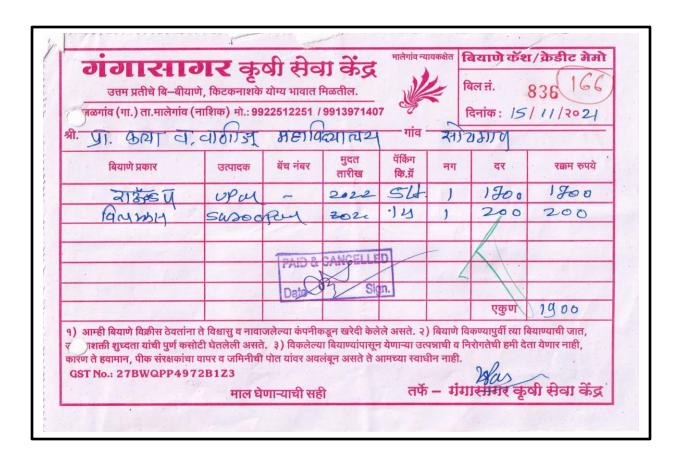

### INTERNAL QUALITY ASSURANCE CELL

CRITERION VII: INSTITUTIONAL VALUES AND BEST PRACTICES

7.1.2 Bills of Facilities

# Bills for the purchase of equipment's for the facilities created under this metric