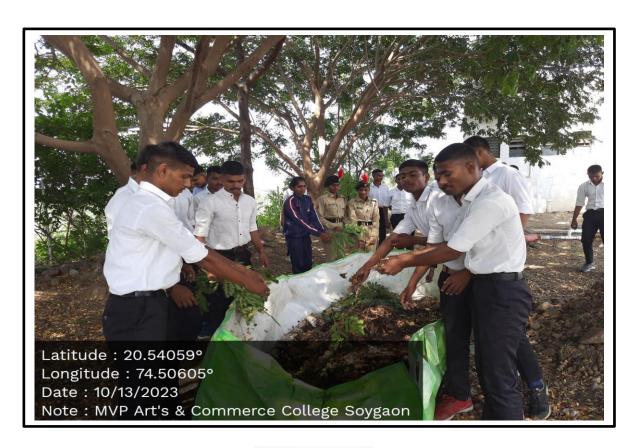

# Vermi-compost Fertilizer Unit Report

The college has a Vermi-compost Fertilizer Unit of 2 beds. The unit was established in 2018. The project bead by college fund. The unit comprises total 02 beds. They are constructed with compost politheen bag depth of 2.5 feet and the width of 2.00 feet. They are covered with a tin roof. For the continuous moisture, a water supply is provided with a PVC pipeline.

There are three layers in a bed. The first layer is made up of the coarse sand. The layer of the coarse sand is covered with the clay. The third layer is made up of the fine sand which covers the soil layer. The organic material is filled on as base of the sand and clay layer in the unit beds. The slurry of dung is spread on the upper surface of the organic waste material. The leaves, fruits and grass are collected from the entire campus. The organic waste material and cow dung are used as food material for the worms.

The earthworms (Eisnia Foetida) are introduced into the beds for the further process of decomposition and formation of vermi-compost from the manure. The worms inhabit in the beds and continuously feed on the organic matter and produce excreta which is used a rich compost fertilizer. Simultaneously, the worms also excrete liquid waste known as vermiwash which is useful for the agricultural purpose as a pesticide.

After every two months, we collect the vermicompost manure from the beds with the careful handling of the worms. The collected fertilizer is packed in the degradable bags and distributed in campus as per the requirement of the departments. It is used for the college gardens such as *Rashi*, *Nakshatra*, *Vrundavana*, Mango Garden and the Botanical Garden.

Department of Geography takes care of the unit and maintains the record of the distribution of the fertilizer.