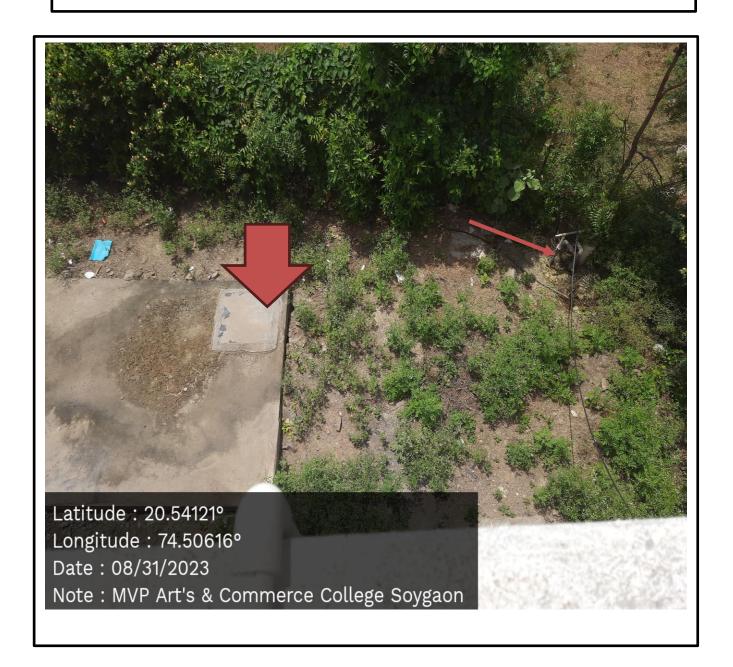

# **Rain Water Harvesting Potential**

There are four adjacent buildings possesses large terrace areas and paved surface. All of the buildings had Rain Water Harvesting (RWH) System implementation. But as construction is in progress, RWH are not in working. But, after completion of construction work RWH will be reinstalled. The harvested water is released in the pond available in the college campus. The water harvested in the pond is utilized for the purpose of gardening in the college campus

# ARROW SHOW WATER USE FOR WATER HARVESTING BY SENDING WATER IN TUBE WELL