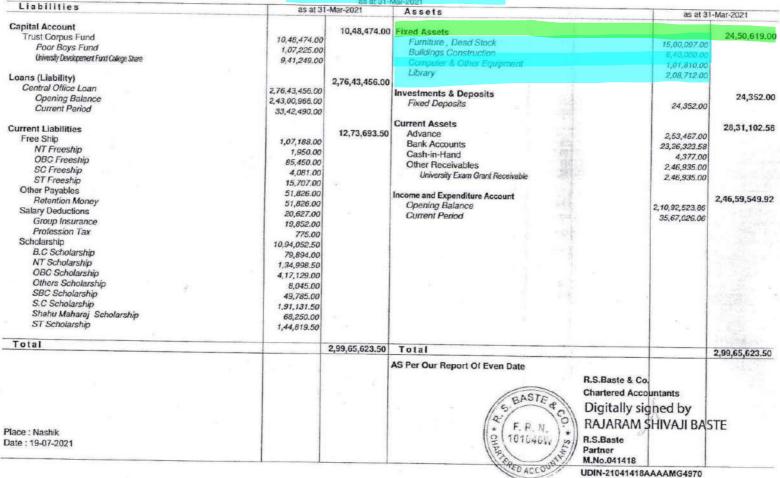

# Maratha Vidya Prasarak Samaj's Arts and Commerce College ,Soygaon At Post - Soygaon , Dist - Nashik Balance Sheet as at 31-Mar-2022

| Liabilities                                                                                                                                                                                                                                                                                                                                                         | as at 31                                                                                                                                                     | -Mar-2022      | Assets                                                                                        | as at 31                                                              | -Mar-2022               |
|---------------------------------------------------------------------------------------------------------------------------------------------------------------------------------------------------------------------------------------------------------------------------------------------------------------------------------------------------------------------|--------------------------------------------------------------------------------------------------------------------------------------------------------------|----------------|-----------------------------------------------------------------------------------------------|-----------------------------------------------------------------------|-------------------------|
| Capital Account Trust Corpus Fund Poor Boys Fund Sanstha Award Fund University Development Fund College Share                                                                                                                                                                                                                                                       | 11,59,376.00<br>1,31,325.00<br>5,000.00<br>10,23,051.00                                                                                                      | 11,59,376.00   | Fixed Assets Furniture , Dead Stock Buildings Construction Computer & Other Equipment Library | 18,06,022.00<br>6,40,000.00<br>1,55,203.00<br>1,87,841.00             | 27,89,066.00            |
| oans (Liability) Central Office Loan Opening Balance Current Period                                                                                                                                                                                                                                                                                                 | 3,25,66,821.00<br>2,76,43,456.00<br>49,23,365.00                                                                                                             | 3,25,66,821.00 | Investments & Deposits Fixed Deposits Current Assets                                          | 34,995.00                                                             | 34,995.0<br>31,99,473.6 |
| Current Liabilities  Duties & Taxes  CGST  SGST  Free Ship                                                                                                                                                                                                                                                                                                          | 250.00<br>125.00<br>125.00<br>98,643.00                                                                                                                      | 9,98,051.00    | Advance Bank Accounts Cash-in-Hand Other Receivables University Exam Grant Receivable         | 2,05,297.00<br>27,44,793.64<br>2,448.00<br>2,46,935.00<br>2,46,935.00 |                         |
| Free Ship  OBC Freeship  SC Freeship  ST Freeship  Other Payables  Retention Money  Salary Deductions  Group insurance  Profession Tax  Scholarship  B.C Scholarship  OHC Scholarship  OHC Scholarship  SBC Scholarship  SBC Scholarship  SC Scholarship  SC Scholarship  SC Scholarship  SC Scholarship  SC Scholarship  SABAU Maharaj Scholarship  ST Scholarship | 98,643.00 78,855.00 4,081.00 15,707.00 51,826.00 20,627.00 19,852.00 775.00 8,26,705.00 1,077,303.50 2,31,071.50 49,785.00 1,87,754.00 2,2815.00 1,42,912.00 |                | Income and Expenditure Account Opening Balance Current Period                                 | 2,46,59,549.92<br>40,41,163.44                                        | 2,87,00,713.3           |
| Total                                                                                                                                                                                                                                                                                                                                                               |                                                                                                                                                              | 3,47,24,248.00 | Total                                                                                         |                                                                       | 3,47,24,248.            |
| Place : Nashik<br>Date : 20-07-2022                                                                                                                                                                                                                                                                                                                                 |                                                                                                                                                              |                | Digitally                                                                                     | Accountants<br>signed by<br>M SHIVAJI BAST                            | E.                      |