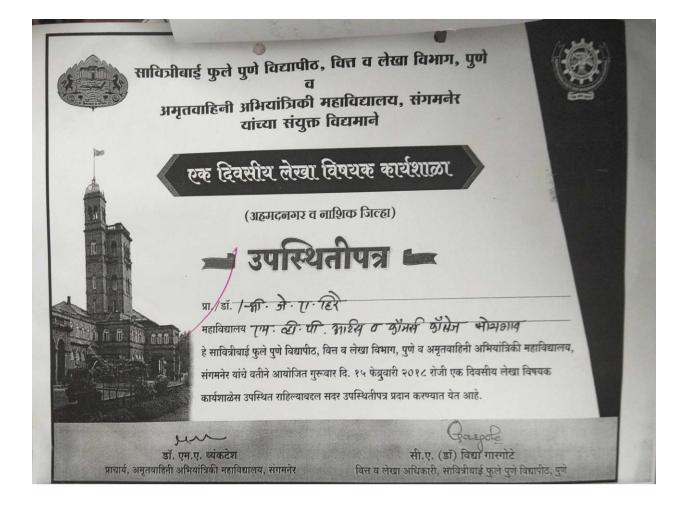

| सावित्रीबाई ुले पुणे विद्यापीठ, पुणे गुणवत्ता सुधार योजना<br>व<br>श्री स्वामी समर्थ विद्याप्रसारक मंडळ, डांगसौंदाणे ता.वागलाण जि.नाशिक संवतित.<br>किला, वाणिउर व विज्ञान महाविद्यालय, रावव<br>यांच्या संयुक्त विद्यमाने मराठी, हिंदी व इंग्रजी विभागामार्फत आयोजि<br>राज्यास्तरीय चर्चासत्र<br>"भारतीय साहित्यावर जाग्रातिकीकरणाचा परि | ठगाव<br>जत.                      |
|----------------------------------------------------------------------------------------------------------------------------------------------------------------------------------------------------------------------------------------------------------------------------------------------------------------------------------------|----------------------------------|
| भारतीय साहित्यावर जागतिकीकरणाचा परि                                                                                                                                                                                                                                                                                                    | ла,                              |
| <ul> <li>राज्यस्तरीय चर्चासत्र</li> <li>"भारतीय साहित्यावर जागतिकीकरणाचा परि</li> </ul>                                                                                                                                                                                                                                                |                                  |
| भारताय साहित्यावर जागतिकी करणाचा परि                                                                                                                                                                                                                                                                                                   | णाम "                            |
| $\circ$                                                                                                                                                                                                                                                                                                                                |                                  |
| दि. ६ व ७ फेब्रुवारी, २०१८                                                                                                                                                                                                                                                                                                             | hkee                             |
| • प्रमाणपत्र                                                                                                                                                                                                                                                                                                                           |                                  |
| ाणित करण्यात येते की, प्रा. / ऑ. / श्री/श्रीमती / क्र. संग्रिता आहिर                                                                                                                                                                                                                                                                   |                                  |
| ाविद्यालयाचेनांव कुला, वाणिज्य व विज्ञान महाविद्यालय, सोयगाव                                                                                                                                                                                                                                                                           | लाः मालेगांत् (नाहि              |
| नी दोन दिवसीय राज्यस्तरीय चर्चासत्रामध्ये तज्ञ मार्गदर्शक / निबंधवाचक म्हणून सक्रिय सहभाग घेतला व                                                                                                                                                                                                                                      | ा त्यांनी                        |
|                                                                                                                                                                                                                                                                                                                                        | <u>या विषयावर शो</u> धनिबंध सादर |
| याबद्दल प्रमाणपत्र प्रदान करण्यात येत आहे.                                                                                                                                                                                                                                                                                             |                                  |
| aweten Q.L                                                                                                                                                                                                                                                                                                                             |                                  |
| प्रा.शरद आंबेकर प्रा. गौतम निकम (उपप्राचार्य)                                                                                                                                                                                                                                                                                          | डॉ. अरुण येवले                   |
| <b>֎ຬຬຩຩຬຌຬ຺຺຺຺຺຺຺຺຺຺຺຺຺຺຺຺຺຺຺຺຺຺຺຺຺຺຺຺຺຺຺຺</b>                                                                                                                                                                                                                                                                                        | प्राचार्य                        |